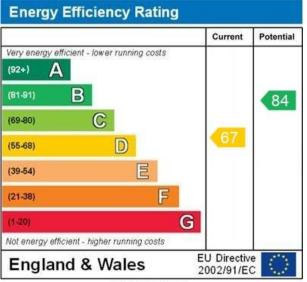

Tenure: Freehold

Approximate Age: Built approx. 1960

Heating: Gas central heating Windows: Double glazing Loft: Partially converted

Energy Rating: D

Sellers Position: No onward chain