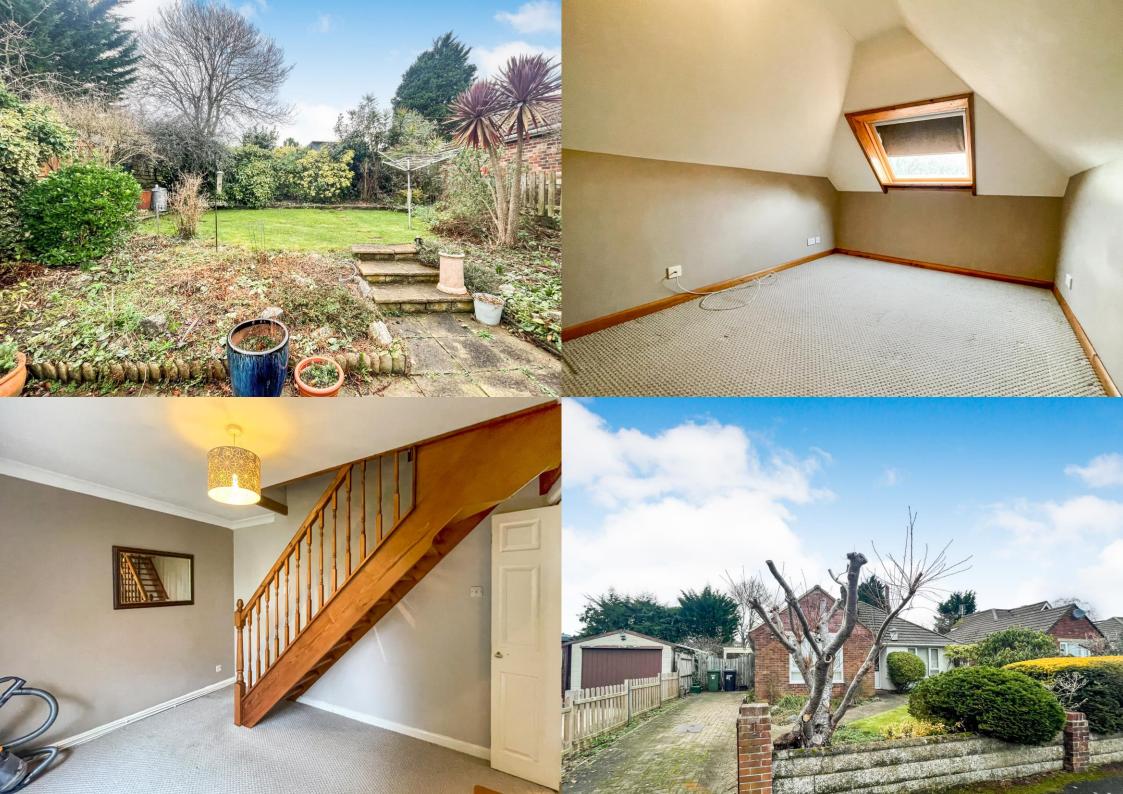

## Heath House Gardens, Hedge End, Southampton, SO30 0LF

A 2/3-bedroom dormer bungalow with the scope to extend, located in a quiet cul-de-sac in Hedge End.

As you enter this well-presented bungalow there is a wide hallway which benefits from a large, fitted storage cupboard. Other features include a kitchen with plenty of worktop space with a door through to a conservatory. There is also a spacious sitting room with a brick fireplace, two double bedrooms and a modern bathroom. In addition, the loft has been converted to provide additional space.

Outside, there is a garage and driveway parking and a very attractive rear garden with steps up to a lawned area surrounded by mature shrubs and planted borders.

This lovely bungalow with plenty of potential, is conveniently located close to the amenities in Hedge End village including village shops, a doctor's surgery, dentist, opticians and green spaces. Transport links are also excellent with Junction 7 and 8 of the M27 and Hedge End Railway Station nearby.