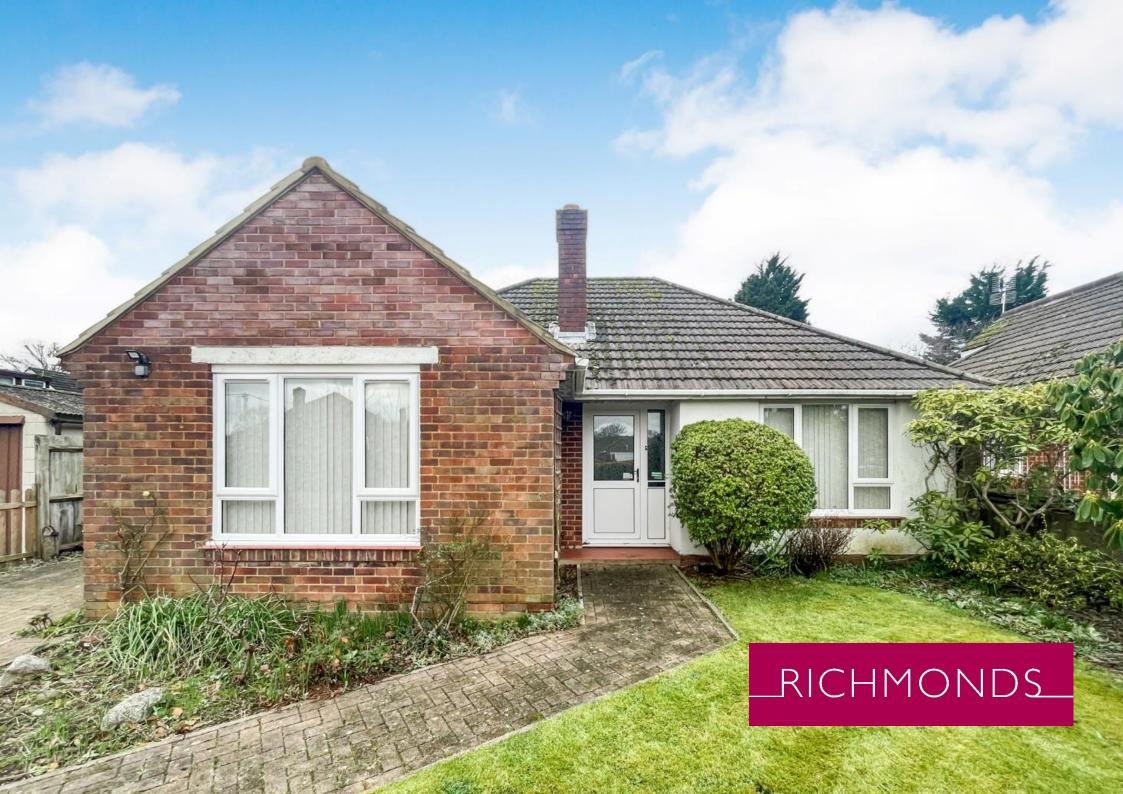

## Heath House Gardens, Hedge End, Southampton, SO30 0LF

A 2/3-bedroom dormer bungalow with the scope to extend, located in a quiet cul-de-sac in Hedge End.

As you enter this well-presented bungalow there is a wide hallway which benefits from a large, fitted storage cupboard. Other features include a kitchen with plenty of worktop space with a door through to a conservatory. There is also a spacious sitting room with a brick fireplace, two double bedrooms and a modern bathroom. In addition, the loft has been converted to provide additional space.

Outside, there is a garage and driveway parking and a very attractive rear garden with steps up to a lawned area surrounded by mature shrubs and planted borders.

This lovely bungalow with plenty of potential, is conveniently located close to the amenities in Hedge End village including village shops, a doctor's surgery, dentist, opticians and green spaces. Transport links are also excellent with Junction 7 and 8 of the M27 and Hedge End Railway Station nearby.