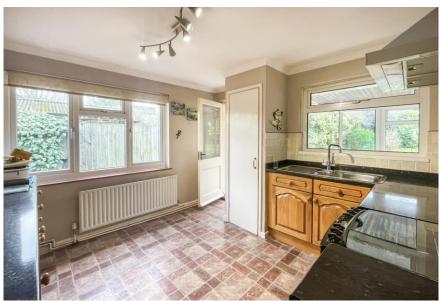

## Heath House Gardens, Hedge End, Southampton, SO30 0LF

A 2/3-bedroom dormer bungalow with the scope to extend, located in a quiet cul-de-sac in Hedge End.

As you enter this well-presented bungalow there is a wide hallway which benefits from a large, fitted storage cupboard. Other features include a kitchen with plenty of worktop space with a door through to a conservatory. There is also a spacious sitting room with a brick fireplace, two double bedrooms and a modern bathroom. In addition, the loft has been converted to provide additional space.