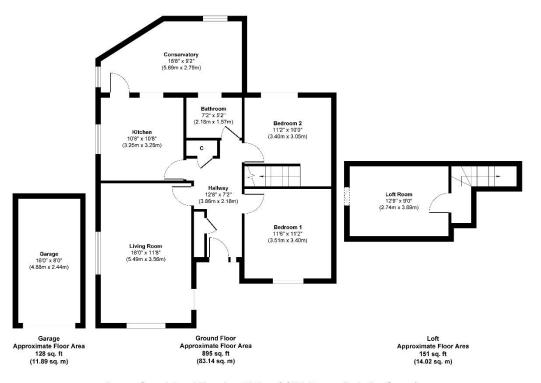

## Heath House Gardens, Hedge End, Southampton, SO30 0LF

A 2/3-bedroom dormer bungalow with the scope to extend, located in a quiet cul-de-sac in Hedge End.

As you enter this well-presented bungalow there is a wide hallway which benefits from a large, fitted storage cupboard. Other features include a kitchen with plenty of worktop space with a door through to a conservatory. There is also a spacious sitting room with a brick fireplace, two double bedrooms and a modern bathroom. In addition, the loft has been converted to provide additional space.

Outside, there is a garage and driveway parking and a very attractive rear garden with steps up to a lawned area surrounded by mature shrubs and planted borders.

This lovely bungalow with plenty of potential, is conveniently located close to the amenities in Hedge End village including village shops, a doctor's surgery, dentist, opticians and green spaces. Transport links are also excellent with Junction 7 and 8 of the M27 and Hedge End Railway Station nearby.

## **Local Information:**

Council Tax: D

Local Authority: Eastleigh Borough Council

WWW.EPC4U.COM

Approx. Gross Internal Floor Area 1174 sq. ft / 109.05 sq. m (Including Garage)
Illustration for identification purposes only, measurements are approximate, not to scale.
Produced by Elements Property