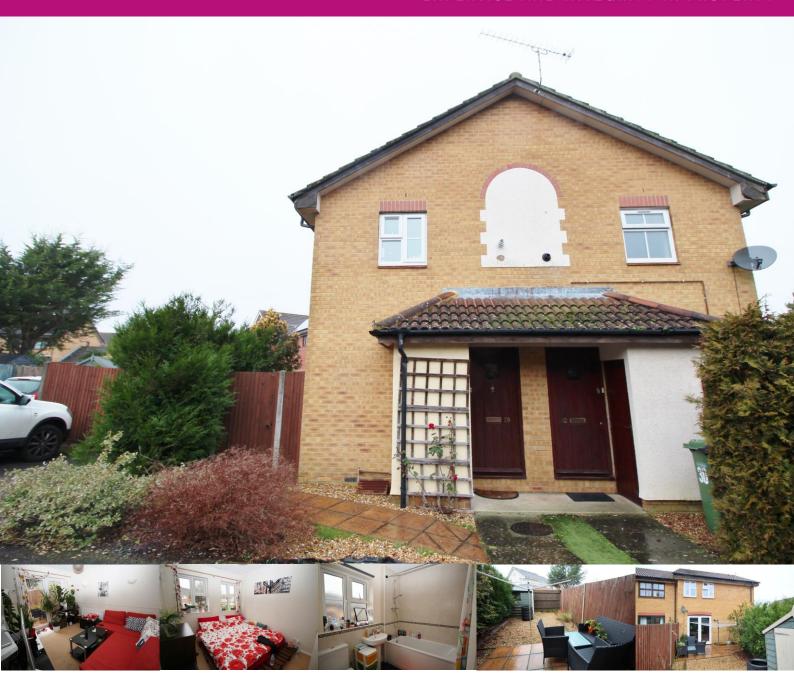

## 29 Hackworth Gardens, Grange Park, SO30 2WP

£725 pcm

Do not miss this opportunity to rent this one bedroom house which has double glazing, gas central heating and the added benefit of a brand new kitchen which will be installed. There is a bathroom on the first floor, French doors from the lounge which give access to the private rear garden and off road parking for 2 vehicles. Available Monday 30<sup>th</sup> March. Professional individual sought, No pets, no smokers, no benefit claimants.

\*1 bedroom\* Bathroom\* New kitchen to be installed\* Close to transport links\* Lounge\* two parking spaces \* Unfurnished\* Viewing advised\*