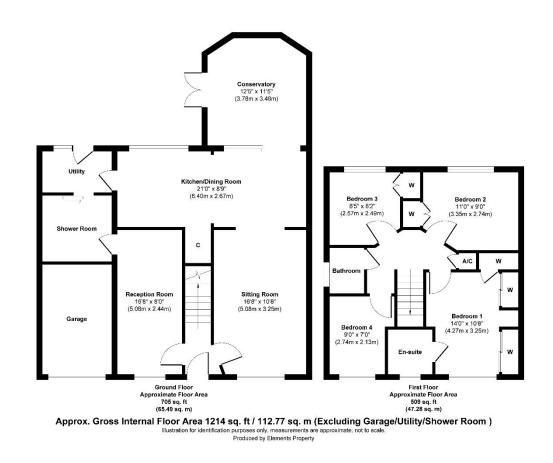

## 17 Stanier Way, Grange Park, Southampton, SO30 2XE

A four-bedroom family home with an open plan kitchen/dining room coupled with a large conservatory.

Other features include a large sitting room with a fireplace as well as an additional ground floor reception/bedroom five that opens to a modern shower room. A useful utility room completes the spacious ground floor accommodation.

Upstairs, there are four good size bedrooms and two bathrooms; one of which is an ensuite shower room to the master bedroom.

Externally, there is a garage and off-road parking for numerous vehicles. This lovely home can also boast an attractive, landscaped rear garden with a summer house and paved seating area.