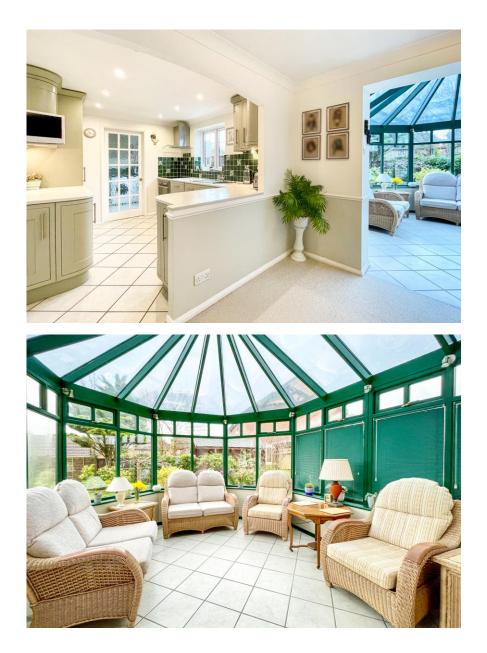

## 17 Stanier Way, Grange Park, Southampton, SO30 2XE

A four-bedroom family home with an open plan kitchen/dining room coupled with a large conservatory.

Other features include a large sitting room with a fireplace as well as an additional ground floor reception/bedroom five that opens to a modern shower room. A useful utility room completes the spacious ground floor accommodation.