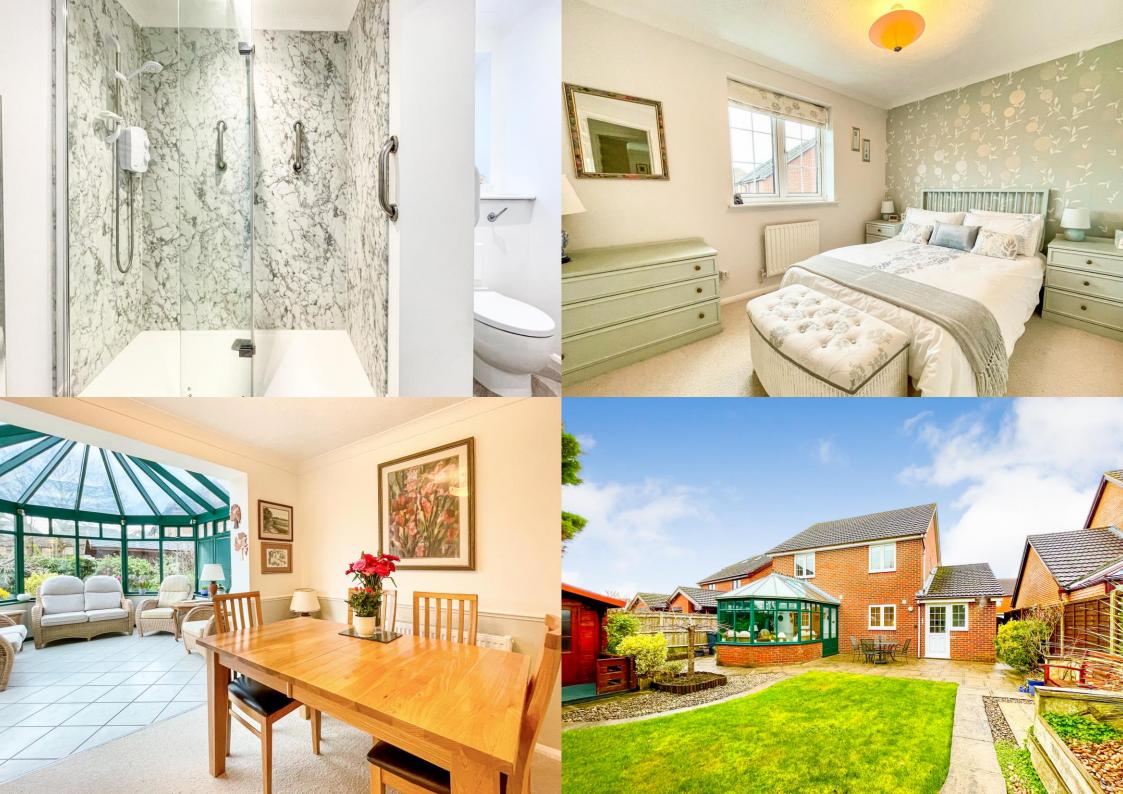

## 17 Stanier Way, Grange Park, Southampton, SO30 2XE

A four-bedroom family home with an open plan kitchen/dining room coupled with a large conservatory.

Other features include a large sitting room with a fireplace as well as an additional ground floor reception/bedroom five that opens to a modern shower room. A useful utility room completes the spacious ground floor accommodation.

Upstairs, there are four good size bedrooms and two bathrooms; one of which is an ensuite shower room to the master bedroom.

Externally, there is a garage and off-road parking for numerous vehicles. This lovely home can also boast an attractive, landscaped rear garden with a summer house and paved seating area.