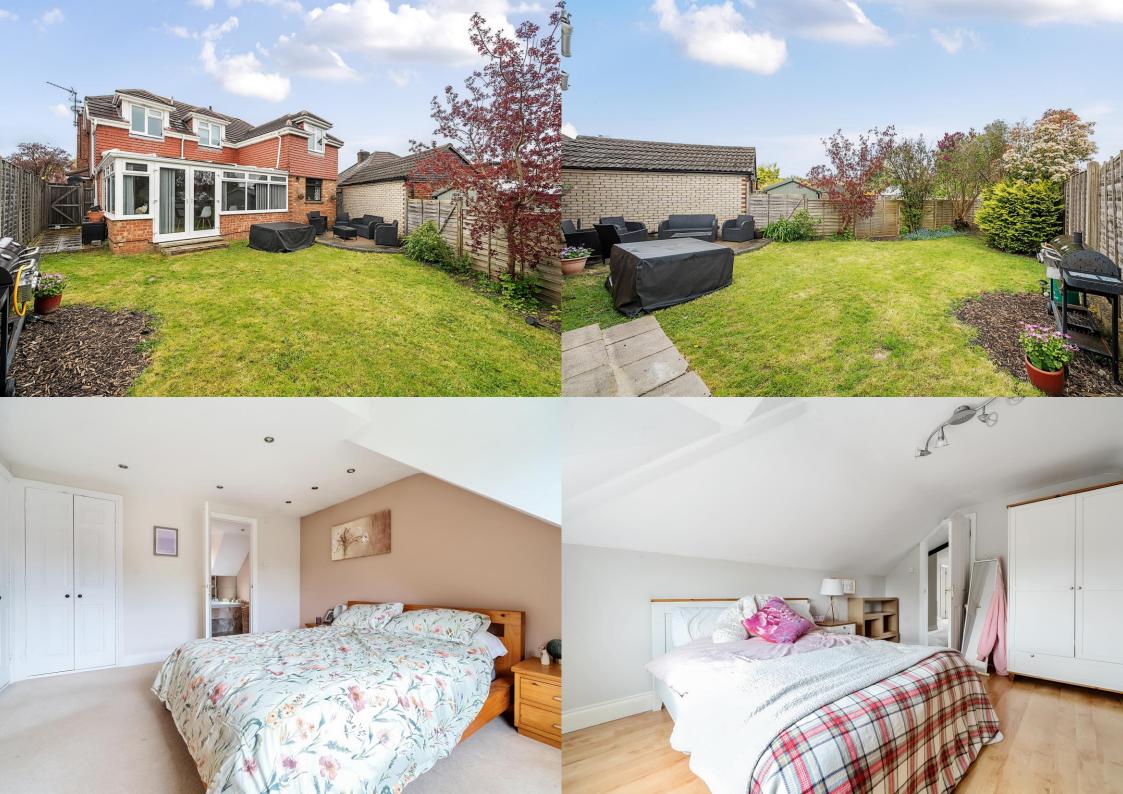

The property has a wonderful layout which offers some open plan living together with two additional reception rooms, the sitting room boasting a cosy wood burner with inglenook fireplace as well as a large open plan entrance reception area with galleried landing above. The remaining ground floor area at the rear of the property is open plan leading onto the sunny aspect rear garden.

On the first floor, the home offers 4 good-sized bedrooms with an ensuite bathroom from the master. A high level of interest is anticipated so an internal inspection is strongly recommended.

**Other Information** 