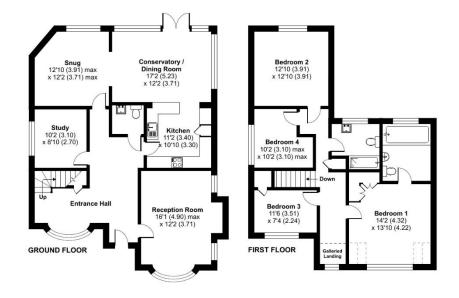

The property has a wonderful layout which offers some open plan living together with two additional reception rooms, the sitting room boasting a cosy wood burner with inglenook fireplace as well as a large open plan entrance reception area with galleried landing above. The remaining ground floor area at the rear of the property is open plan leading onto the sunny aspect rear garden.

On the first floor, the home offers 4 good-sized bedrooms with an ensuite bathroom from the master. A high level of interest is anticipated so an internal inspection is strongly recommended.

**Other Information** 

### **Energy Efficiency Rating**

Floor plan produced in accordance with RICS Property Measurement Standards incorporating International Property Measurement Standards (IPMS2 Resential). ©ndhecom 2024. Produced for Richmonds Property Services Ltd. REF: 1117971