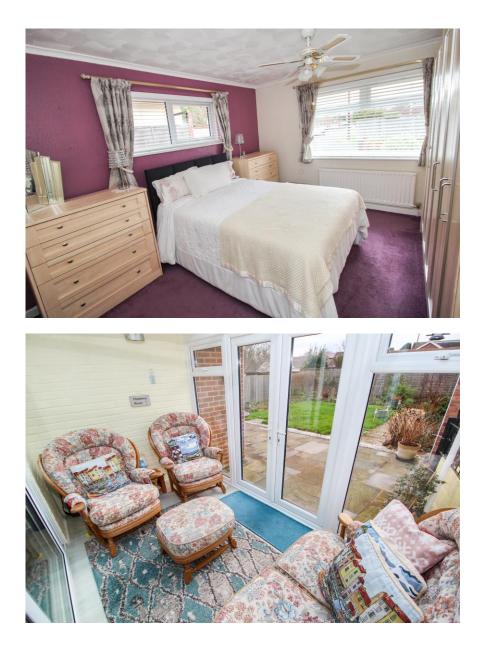

# Offers Over £450,000

A three-bedroom detached bungalow located in a quiet cul-de-sac close to Hedge End village centre.

The main features of this extended property include a 19'0" lounge with fireplace and patio doors leading to a conservatory, a modern kitchen with archway to the dining room, a shower room and hallway. In addition, there are three good-size bedrooms. This lovely bungalow has been modernised throughout and decorated in a light and neutral style.

Outside, there is a garage and driveway parking along the side for several vehicles. The attractive rear garden has a paved seating area and a lawn with planted borders.

Cortina Way is located close to the amenities of Hedge End village with its shops, doctors' surgery, library and green spaces. Hedge End also benefits from many large retail units in the local area and has excellent transport links with bus routes and the nearby M27 motorway network.