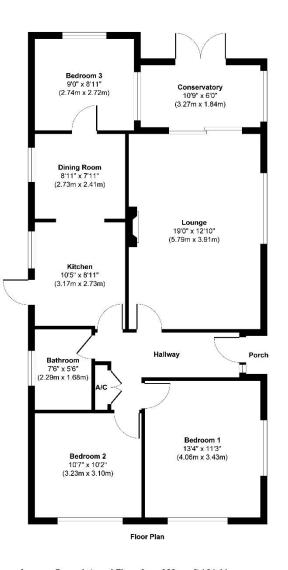

## **Local Information:**

Council Tax: D Local Authority: Eastleigh Borough Council

Approx. Gross Internal Floor Area 980 sq. ft / 91.11 sq. m Illustration for identification purposes only, measurements are approximate, not to scale. Produced by Elements Property

Agents Note: The sellers of the property have provided the above information to us and we are therefore reliant on them providing the correct information. The floor plan and sizes are to be used as a guide only. Please check room sizes prior to ordering carpets or furniture. If you require confirmation on any particular point for specific purposes please contact our office for further information. If you have other questions about this property, please telephone 01489 789933