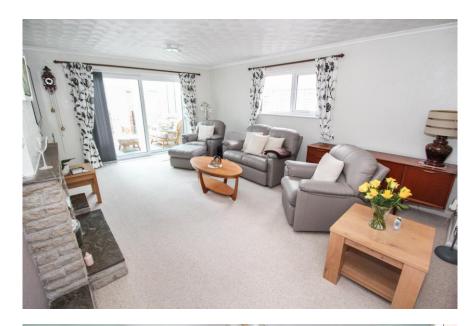

# Offers Over £450,000

A three-bedroom detached bungalow located in a quiet cul-de-sac close to Hedge End village centre.

The main features of this extended property include a 19'0" lounge with fireplace and patio doors leading to a conservatory, a modern kitchen with archway to the dining room, a shower room and hallway. In addition, there are three good-size bedrooms. This lovely bungalow has been modernised throughout and decorated in a light and neutral style.