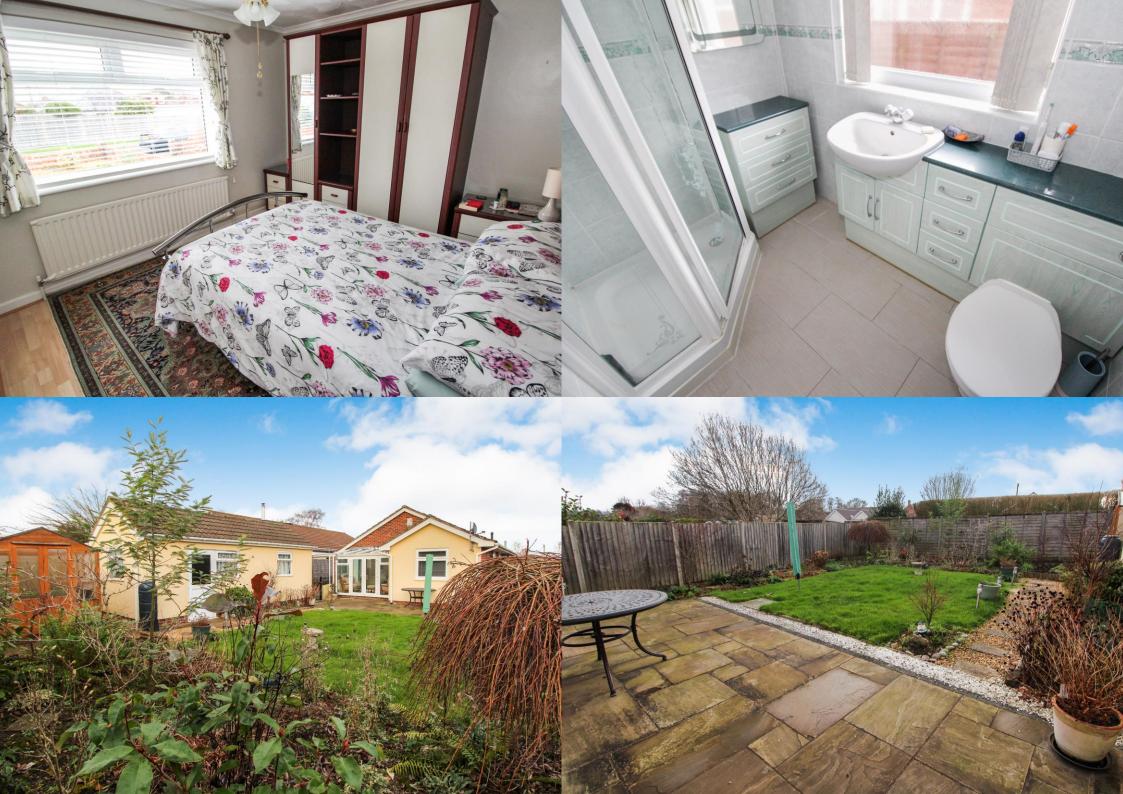

# Offers Over £450,000

A three-bedroom detached bungalow located in a quiet cul-de-sac close to Hedge End village centre.

The main features of this extended property include a 19'0" lounge with fireplace and patio doors leading to a conservatory, a modern kitchen with archway to the dining room, a shower room and hallway. In addition, there are three good-size bedrooms. This lovely bungalow has been modernised throughout and decorated in a light and neutral style.

Outside, there is a garage and driveway parking along the side for several vehicles. The attractive rear garden has a paved seating area and a lawn with planted borders.

Cortina Way is located close to the amenities of Hedge End village with its shops, doctors' surgery, library and green spaces. Hedge End also benefits from many large retail units in the local area and has excellent transport links with bus routes and the nearby M27 motorway network.