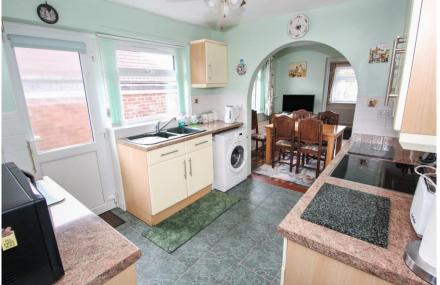

# Offers Over £450,000

A three-bedroom detached bungalow located in a quiet cul-de-sac close to Hedge End village centre.

The main features of this extended property include a 19'0" lounge with fireplace and patio doors leading to a conservatory, a modern kitchen with archway to the dining room, a shower room and hallway. In addition, there are three good-size bedrooms. This lovely bungalow has been modernised throughout and decorated in a light and neutral style.