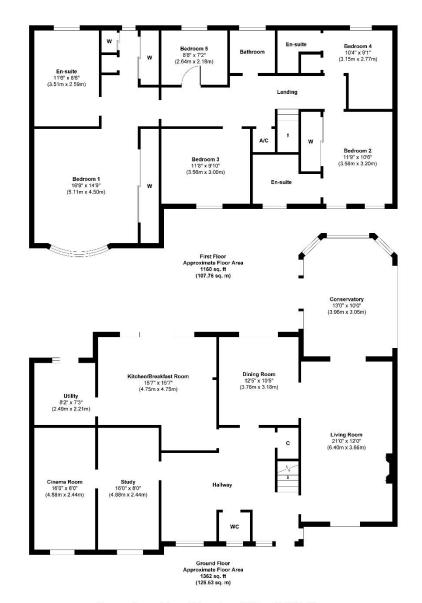

The ground floor has a large entrance hallway, WC, study and cinema room. There is also a spacious living room with fireplace, a separate dining room and conservatory. The beautiful modern kitchen has integrated appliances, an island unit with sink and French doors leading out to the garden, coupled with a separate utility room.

The first floor has 5 bedrooms and four bathrooms; three of the bedrooms have ensuite facilities. The master bedroom has fitted wardrobes and a dressing room leading to the ensuite bath/shower room.

Externally, there is off-road parking for numerous vehicles and side access to a large rear garden with a shed and storage unit that could easily be used as an office.

## Local Information:

Council Tax: G

Local Authority: Eastleigh Borough Council

Approx. Gross Internal Floor Area 2522 sq. ft / 234.29 sq. m illustration for identification purposes only, measurements are approximate, not to scale. Produced by Elements Property