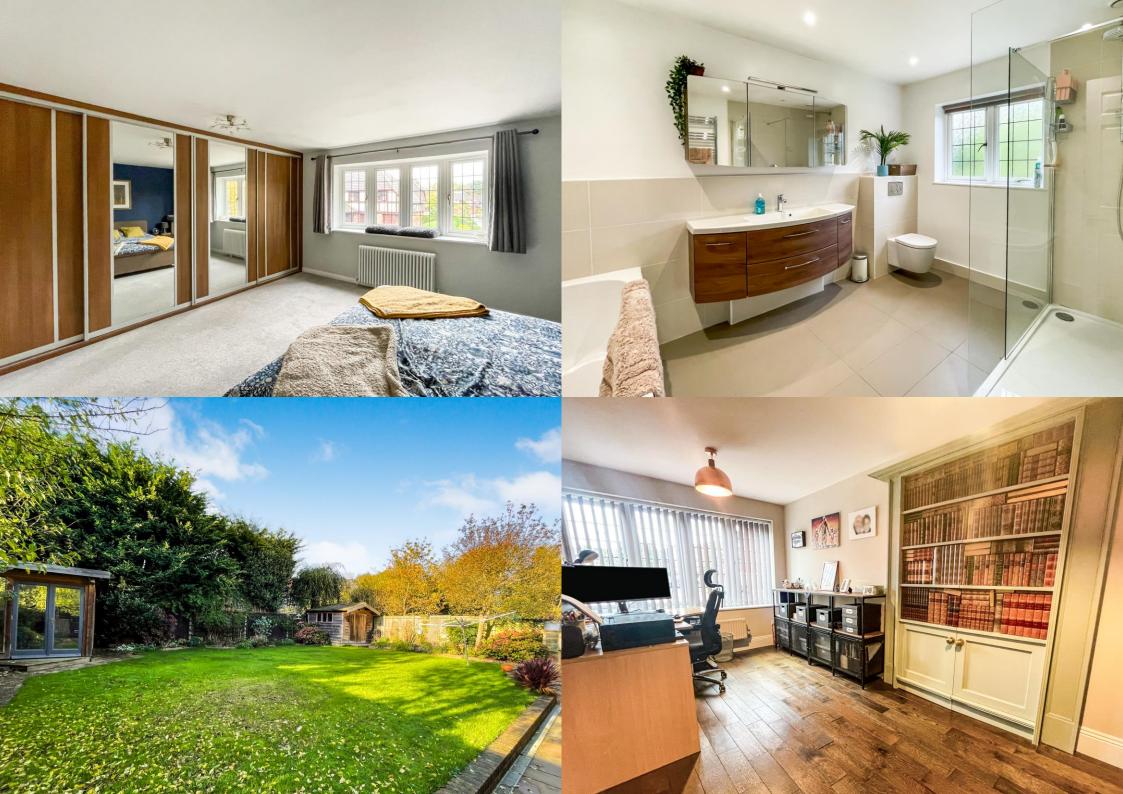

The first floor has 5 bedrooms and four bathrooms; three of the bedrooms have ensuite facilities. The master bedroom has fitted wardrobes and a dressing room leading to the ensuite bath/shower room.

Externally, there is off-road parking for numerous vehicles and side access to a large rear garden with a shed and storage unit that could easily be used as an office.

The ground floor has a large entrance hallway, WC, study and cinema room. There is also a spacious living room with fireplace, a separate dining room and conservatory. The beautiful modern kitchen has integrated appliances, an island unit with sink and French doors leading out to the garden, coupled with a separate utility room.