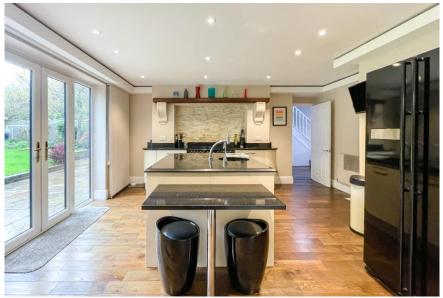

The ground floor has a large entrance hallway, WC, study and cinema room. There is also a spacious living room with fireplace, a separate dining room and conservatory. The beautiful modern kitchen has integrated appliances, an island unit with sink and French doors leading out to the garden, coupled with a separate utility room.