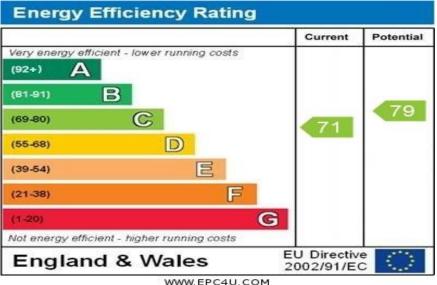

## Other Information

Tenure: Freehold

Approximate Age: Built circa 1995 Heating: Gas central heating Windows: Double glazing Loft: Partially boarded

Energy Rating: C (no solar panels)

Sellers Position: Looking for another property