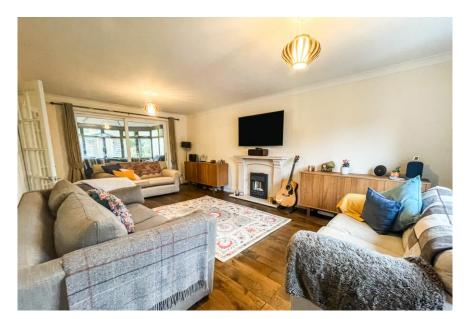

The ground floor has a large entrance hallway, WC, study and cinema room. There is also a spacious living room with fireplace, a separate dining room and conservatory. The beautiful modern kitchen has integrated appliances, an island unit with sink and French doors leading out to the garden, coupled with a separate utility room.