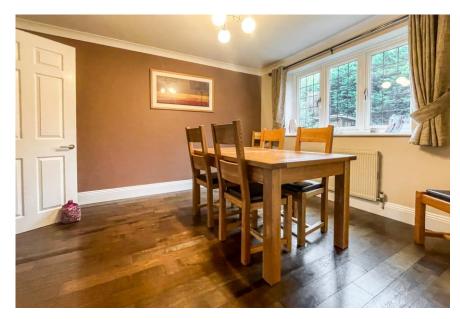

The ground floor has a large entrance hallway, WC, study and cinema room. There is also a spacious living room with fireplace, a separate dining room and conservatory. The beautiful modern kitchen has integrated appliances, an island unit with sink and French doors leading out to the garden, coupled with a separate utility room.