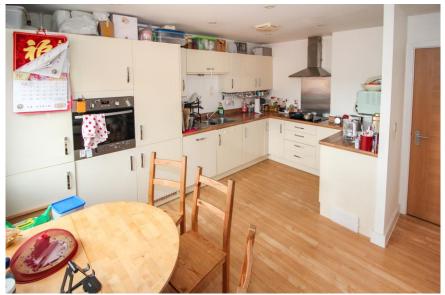

## 39 Shafford Meadows, Hedge End, Southampton, SO30 4SU

A 2-bedroom, second floor apartment with open plan living and decorated in a light and natural style throughout.

Features include a family bathroom, en-suite to the master bedroom and modern kitchen with integrated appliances. This lovely apartment also benefits from a balcony off the living area.