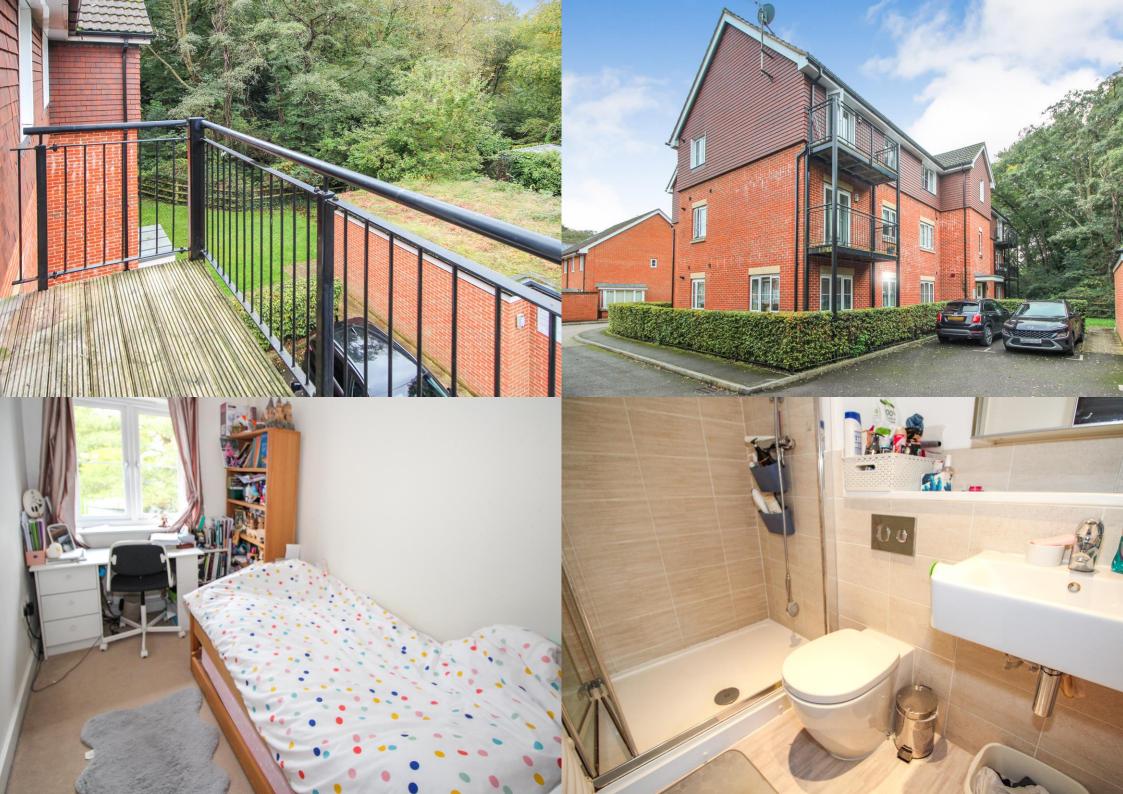

## 39 Shafford Meadows, Hedge End, Southampton, SO30 4SU

A 2-bedroom, second floor apartment with open plan living and decorated in a light and natural style throughout.

Features include a family bathroom, en-suite to the master bedroom and modern kitchen with integrated appliances. This lovely apartment also benefits from a balcony off the living area.

Outside, there is one parking space with a permit which comes with the property although visitor parking is also available. There is a communal bin storage/bike shed.