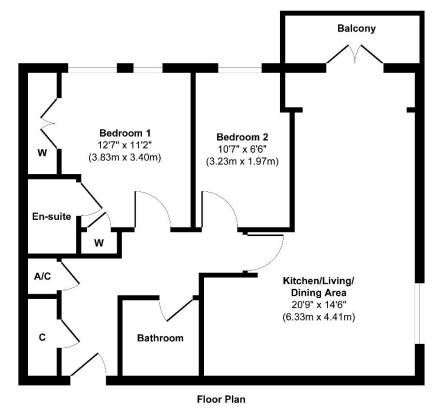

## 39 Shafford Meadows, Hedge End, Southampton, SO30 4SU

A 2-bedroom, second floor apartment with open plan living and decorated in a light and natural style throughout.

Features include a family bathroom, en-suite to the master bedroom and modern kitchen with integrated appliances. This lovely apartment also benefits from a balcony off the living area.

## **Local Information:**

Council Tax: B

Local Authority: Eastleigh Borough Council

Approx. Gross Internal Floor Area 550 sq. ft / 51.17 sq. m
Illustration for identification purposes only, measurements are approximate, not to scale.