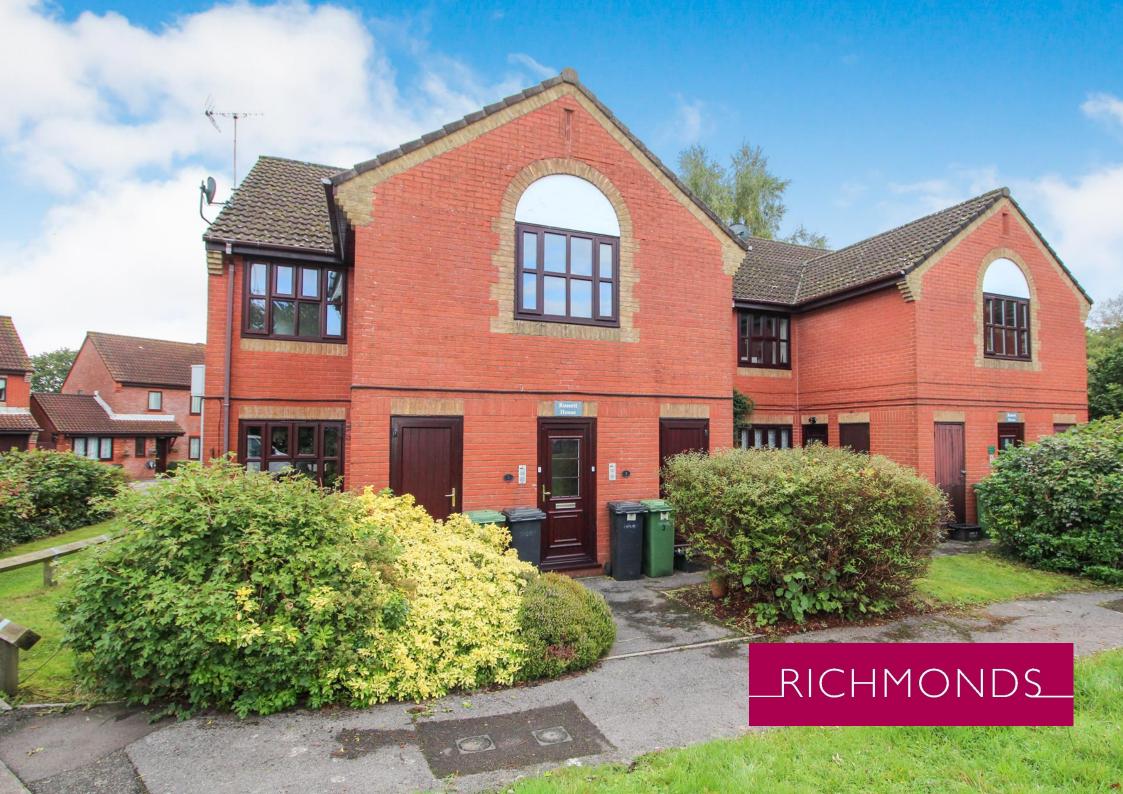

A large one-bedroom first floor apartment.

Features include a spacious lounge/dining room, double bedroom with wardrobe, bathroom with shower and a fitted kitchen. There are double glazed windows, electric heating and ample loft space. The property is offered with no chain.