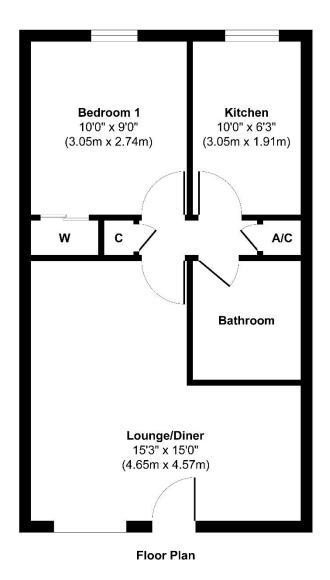

A large one-bedroom first floor apartment.

Features include a spacious lounge/dining room, double bedroom with wardrobe, bathroom with shower and a fitted kitchen. There are double glazed windows, electric heating and ample loft space. The property is offered with no chain.

## **Local Information:**

Council Tax: A

Local Authority: Eastleigh Borough Council

WWW.EPC4U.COM

Approx. Gross Internal Floor Area 431 sq. ft / 40.04 sq. m illustration for identification purposes only. measurements are approximate, not to scale. Produced by Elements Property