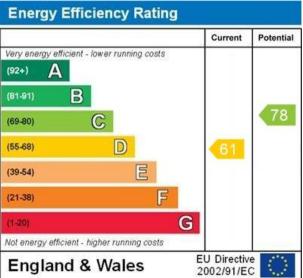

Heating: Electric heating Windows: Double glazing

**Energy Rating: D** 

Sellers Position: No onward chain