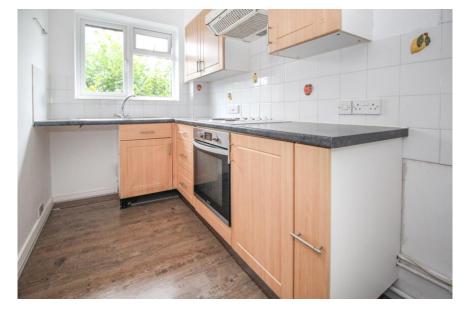

A large one-bedroom first floor apartment.

Features include a spacious lounge/dining room, double bedroom with wardrobe, bathroom with shower and a fitted kitchen. There are double glazed windows, electric heating and ample loft space. The property is offered with no chain.