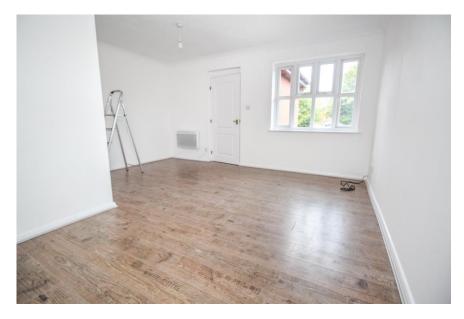

A large one-bedroom first floor apartment.

Features include a spacious lounge/dining room, double bedroom with wardrobe, bathroom with shower and a fitted kitchen. There are double glazed windows, electric heating and ample loft space. The property is offered with no chain.