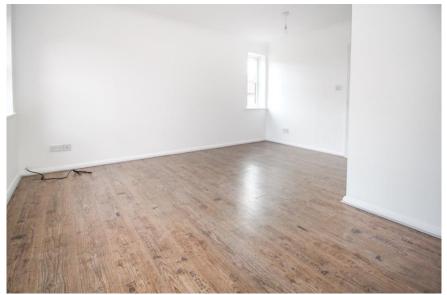

A large one-bedroom first floor apartment.

Features include a spacious lounge/dining room, double bedroom with wardrobe, bathroom with shower and a fitted kitchen. There are double glazed windows, electric heating and ample loft space. The property is offered with no chain.