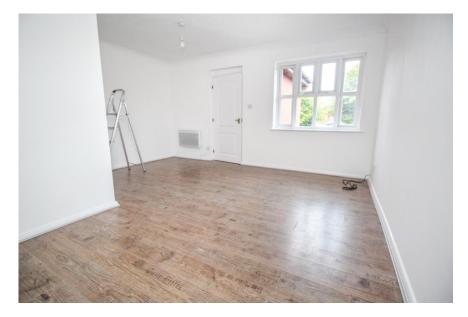

A large one-bedroom first floor apartment.

Features include a spacious lounge/dining room, double bedroom with wardrobe, bathroom with shower and a fitted kitchen. There are double glazed windows, electric heating and ample loft space. The property is offered with no chain.