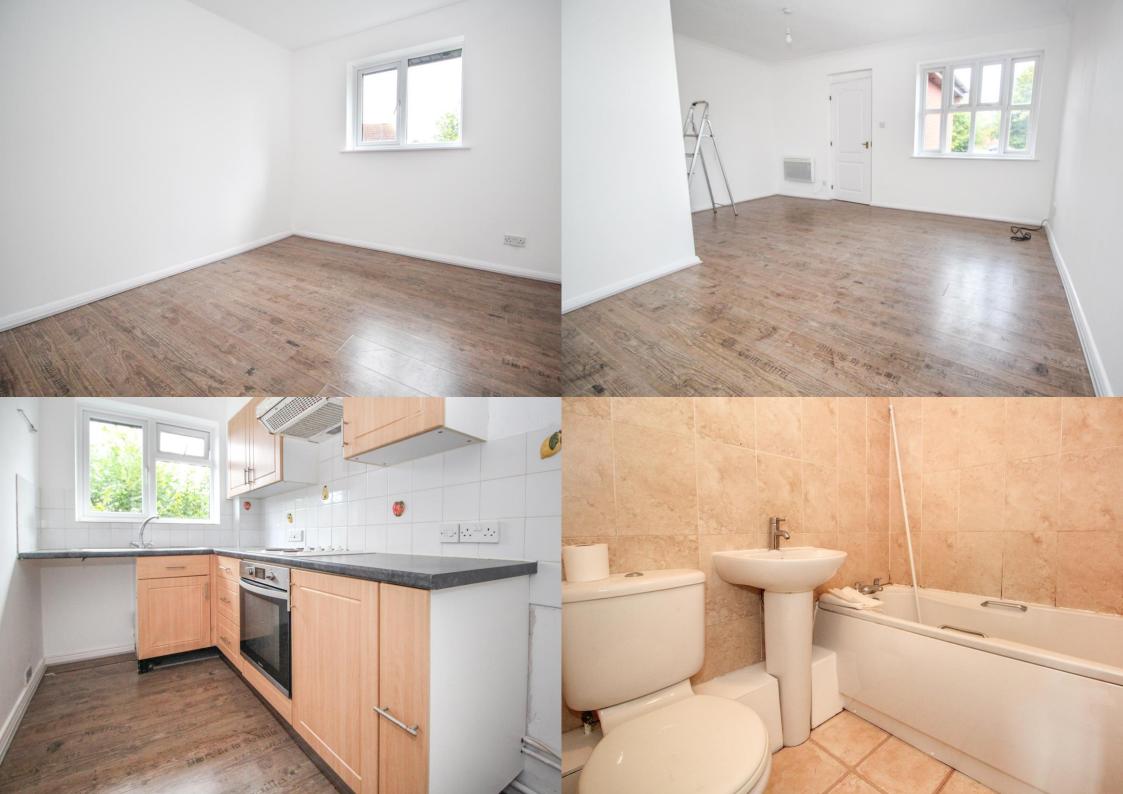

A large one-bedroom first floor apartment.

Features include a spacious lounge/dining room, double bedroom with wardrobe, bathroom with shower and a fitted kitchen. There are double glazed windows, electric heating and ample loft space. The property is offered with no chain.