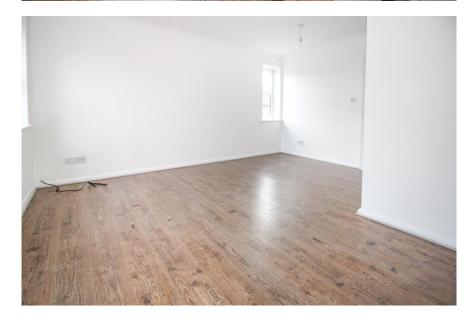

A large one-bedroom first floor apartment.

Features include a spacious lounge/dining room, double bedroom with wardrobe, bathroom with shower and a fitted kitchen. There are double glazed windows, electric heating and ample loft space. The property is offered with no chain.