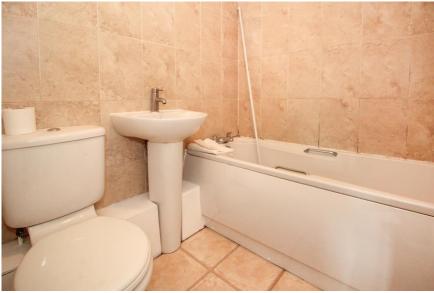

A large one-bedroom first floor apartment.

Features include a spacious lounge/dining room, double bedroom with wardrobe, bathroom with shower and a fitted kitchen. There are double glazed windows, electric heating and ample loft space. The property is offered with no chain.