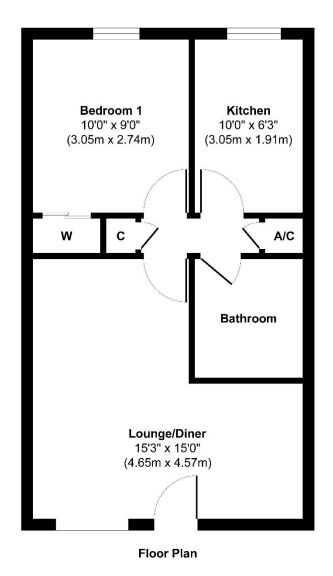

A large one-bedroom first floor apartment.

Features include a spacious lounge/dining room, double bedroom with wardrobe, bathroom with shower and a fitted kitchen. There are double glazed windows, electric heating and ample loft space. The property is offered with no chain.

## **Local Information:**

Council Tax: A

Local Authority: Eastleigh Borough Council

Approx. Gross Internal Floor Area 431 sq. ft / 40.04 sq. m illustration for identification purposes only. measurements are approximate, not to scale. Produced by Elements Property