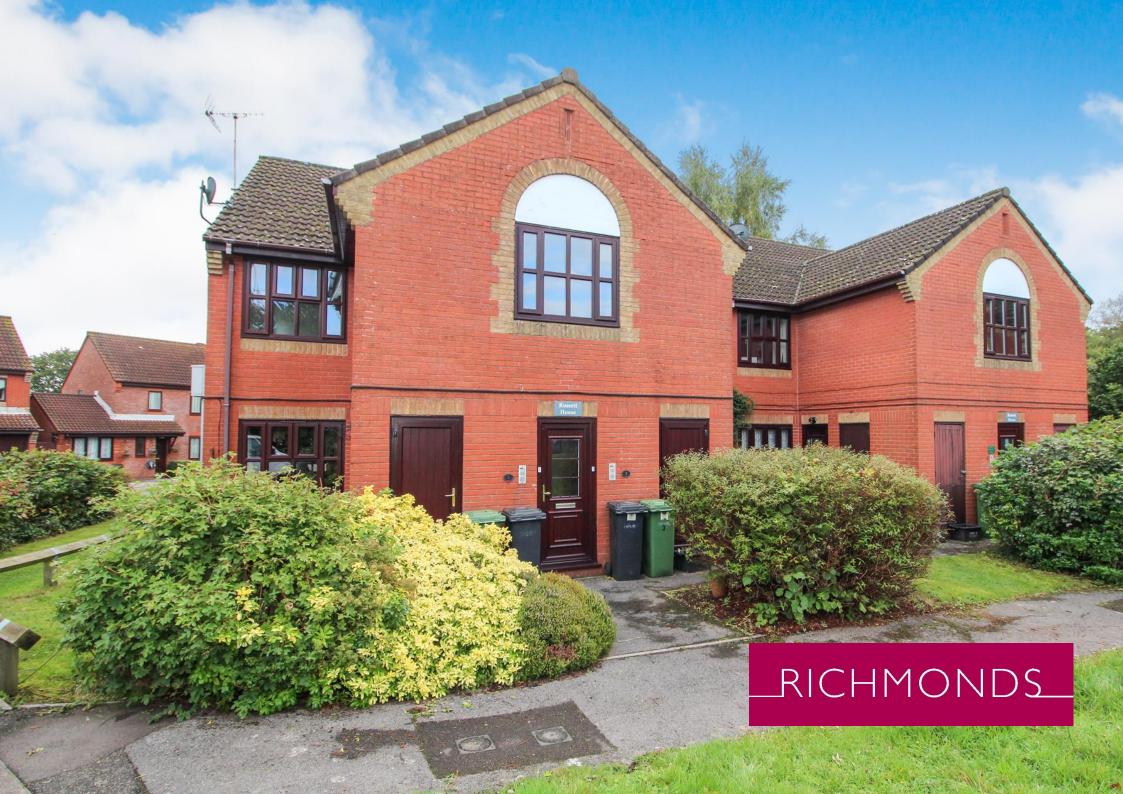

A large one-bedroom first floor apartment.

Features include a spacious lounge/dining room, double bedroom with wardrobe, bathroom with shower and a fitted kitchen. There are double glazed windows, electric heating and ample loft space. The property is offered with no chain.

The flat has one allocated parking space in the car park and there is also plenty of additional visitor parking.