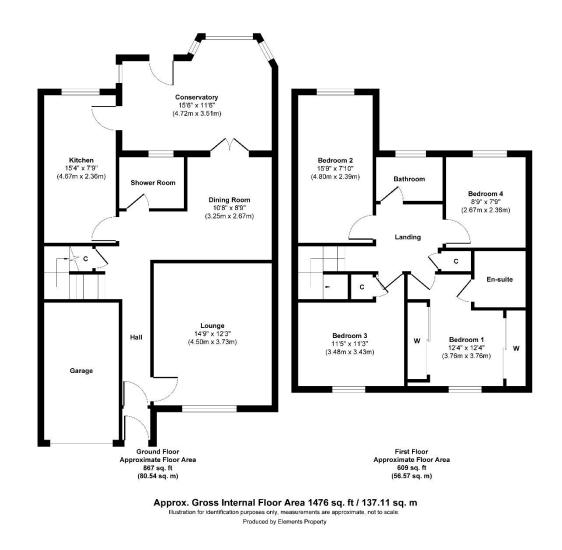

## 36 Clifton Gardens, West End, Southampton, SO18 3DA

## OIEO £475,000

A 4-bedroom, detached family home situated within a quiet cul-de-sac in West End. The extended property offers ample living accommodation in the form of a lounge, dining room, conservatory, and kitchen to the ground floor with an additional shower room. The first floor boasts three double bedrooms, en-suite shower room to the master, a goodsized 4th bedroom and family bathroom suite.

Externally, there is off-road parking for numerous vehicles, a garage with power and lighting and a well-manicured and private rear garden. The rear garden has attractive shrubs with various seating areas and is panel fence enclosed.

## **Other Information**

Tenure: Freehold Approximate Age: 1960's Heating: Gas central heating (boiler located in the garage) Windows: UPVC double glazing Loft: Boarded and insulated with ladder and light Energy Rating: TBC Sellers Position: Potential no onward chain