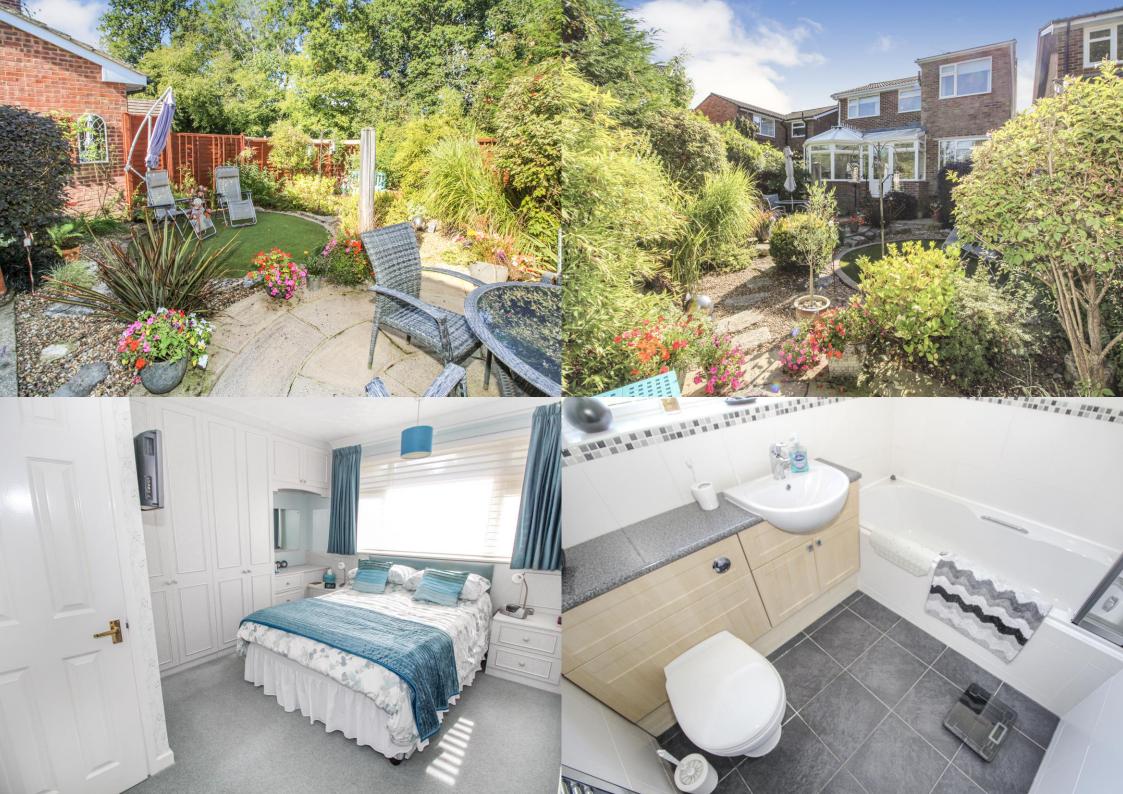

## OIEO £475,000

A 4-bedroom, detached family home situated within a quiet cul-de-sac in West End. The extended property offers ample living accommodation in the form of a lounge, dining room, conservatory, and kitchen to the ground floor with an additional shower room. The first floor boasts three double bedrooms, en-suite shower room to the master, a goodsized 4th bedroom and family bathroom suite.

Externally, there is off-road parking for numerous vehicles, a garage with power and lighting and a well-manicured and private rear garden. The rear garden has attractive shrubs with various seating areas and is panel fence enclosed.