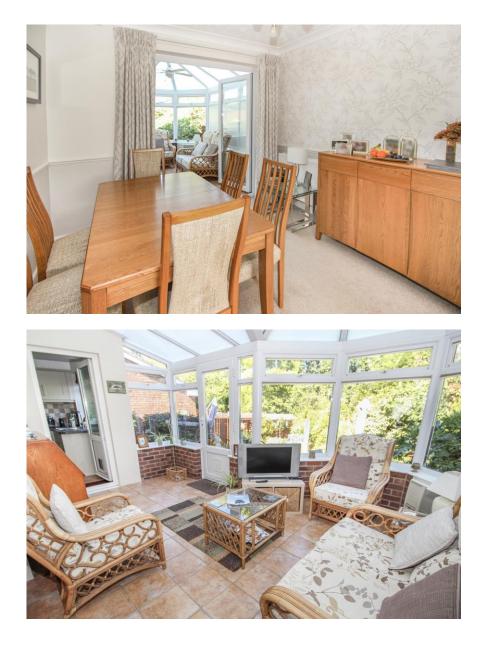

## OIEO £475,000

A 4-bedroom, detached family home situated within a quiet cul-de-sac in West End. The extended property offers ample living accommodation in the form of a lounge, dining room, conservatory, and kitchen to the ground floor with an additional shower room. The first floor boasts three double bedrooms, en-suite shower room to the master, a goodsized 4th bedroom and family bathroom suite.