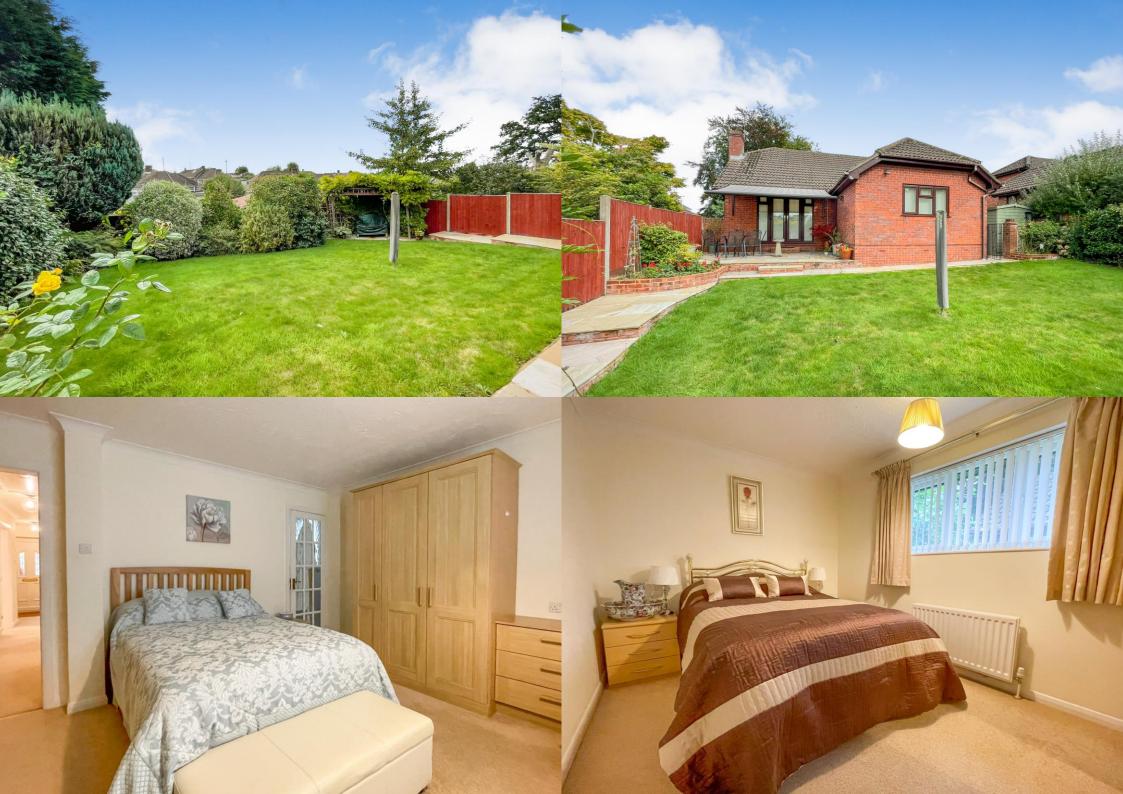

## Old School Gardens, West End, Southampton, SO30 3NU

Welcome to this modernised detached bungalow in the sought-after village of West End, Southampton. Boasting a light and neutral decor, this property features a spacious lounge and dining room with an awning to the rear, a modern kitchen/dining room, and a sunny aspect rear garden - perfect for enjoying the British summers.

With no forward chain, this property offers two double bedrooms with built-in wardrobes and two bathrooms in excellent order, including an ensuite to the master bedroom. In addition, there is a double garage with two parking spaces, ensuring ample parking for you and your guests.