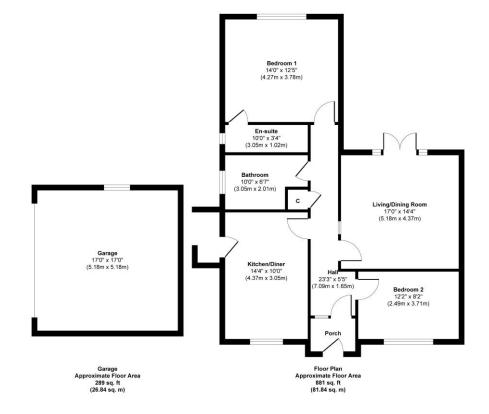

## **Local Information:**

Council Tax: E

Local Authority: Eastleigh Borough Council

Approx. Gross Internal Floor Area 1170 sq. ft / 108.68 sq. m (Including Garage)
Illustration for identification purposes only, measurements are approximate, not to scale.
Produced by Cleiments Property.

Agents Note: The sellers of the property have provided the above information to us and we are therefore reliant on them providing the correct information. The floor plan and sizes are to be used as a guide only. Please check room sizes prior to ordering carpets or furniture. If you require confirmation on any particular point for specific purposes please contact our office for further information. If you have other questions about this property, please telephone 01489 789933