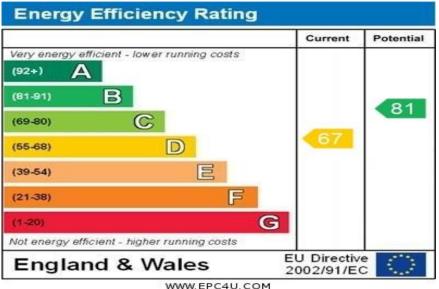

Tenure: Freehold

Approximate Age: Built circa. 1990's

Heating: Gas central heating Windows: Double glazing

Energy Rating: D (no solar panels) Sellers Position: No forward chain