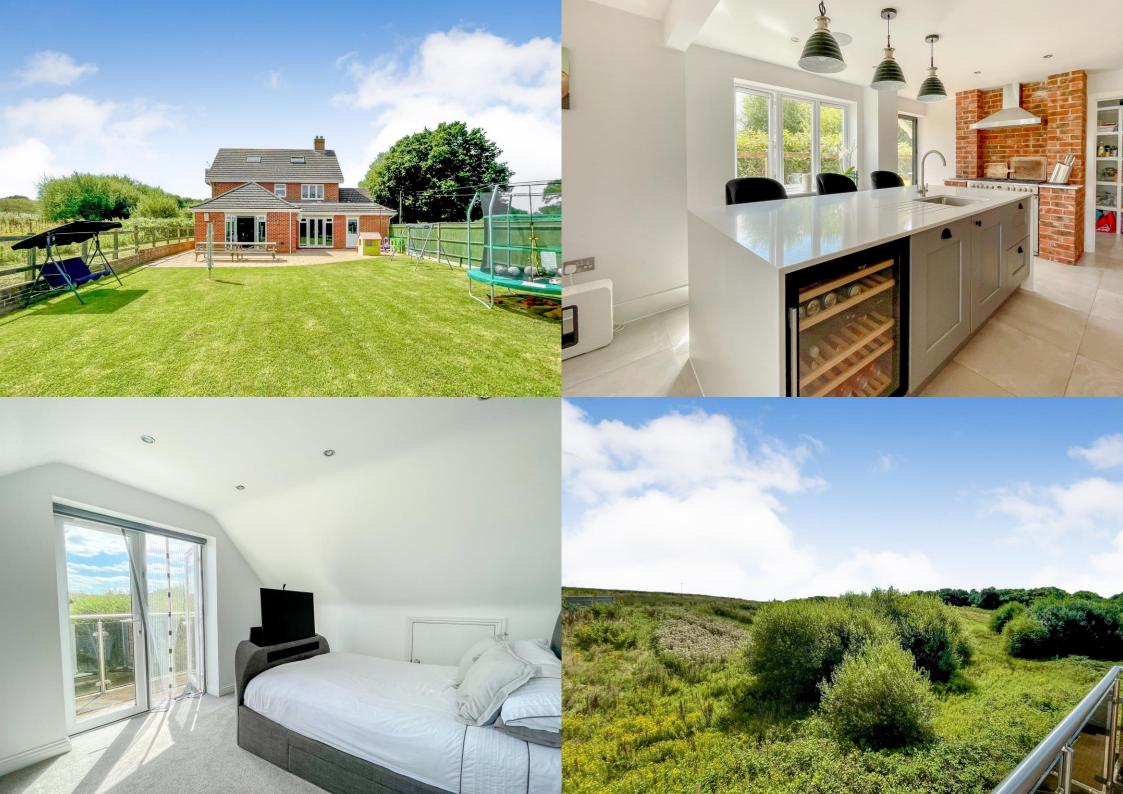

## Fallow Hill House, Burnetts Lane, West End, SO30 2HH

Positioned between Horton Heath and West End is this stylish fivebedroom house with an open plan design to suit modern family living.

As you enter this property there is a large entrance hallway, ground floor WC, a study and spacious sitting room with French doors out to the garden. In addition, there is an impressive kitchen/family area that can also boast a pantry and second kitchen/utility room. The main kitchen has a much sought after island unit, built-in appliances and plenty of storage and work top space to provide that overall 'wow factor'.

There are two further floors with four double bedrooms, two of which have en-suites, and a family bathroom on the first floor. The master bedroom is on the second floor and has a spacious four-piece bathroom suite and a balcony to enjoy the far-reaching views.

This stunning family home is tucked away in a secluded area and enjoys meadow views to the east of the property. Outside, there is ample driveway parking and a tandem garage. This imposing home has a semi-rural location but still retains excellent transport links with Hedge End Train Station and Junction 7 of the M27 nearby. No onward chain.