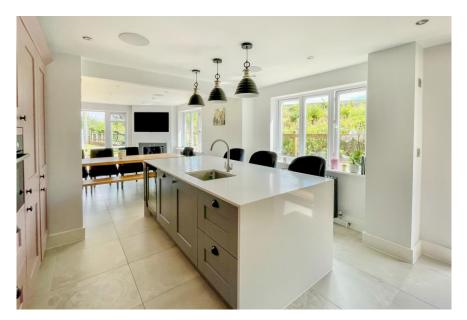

## Fallow Hill House, Burnetts Lane, West End, SO30 2HH

Positioned between Horton Heath and West End is this stylish fivebedroom house with an open plan design to suit modern family living.

As you enter this property there is a large entrance hallway, ground floor WC, a study and spacious sitting room with French doors out to the garden. In addition, there is an impressive kitchen/family area that can also boast a pantry and second kitchen/utility room. The main kitchen has a much sought after island unit, built-in appliances and plenty of storage and work top space to provide that overall 'wow factor'.