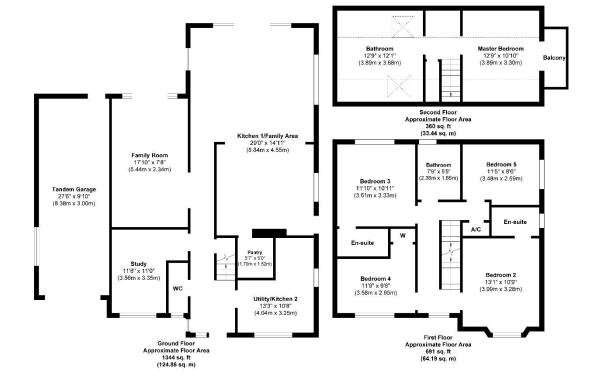

## Fallow Hill House, Burnetts Lane, West End, SO30 2HH

Positioned between Horton Heath and West End is this stylish fivebedroom house with an open plan design to suit modern family living.

As you enter this property there is a large entrance hallway, ground floor WC, a study and spacious sitting room with French doors out to the garden. In addition, there is an impressive kitchen/family area that can also boast a pantry and second kitchen/utility room. The main kitchen has a much sought after island unit, built-in appliances and plenty of storage and work top space to provide that overall 'wow factor'.

There are two further floors with four double bedrooms, two of which have en-suites, and a family bathroom on the first floor. The master bedroom is on the second floor and has a spacious four-piece bathroom suite and a balcony to enjoy the far-reaching views.

This stunning family home is tucked away in a secluded area and enjoys meadow views to the east of the property. Outside, there is ample driveway parking and a tandem garage. This imposing home has a semi-rural location but still retains excellent transport links with Hedge End Train Station and Junction 7 of the M27 nearby. No onward chain.

## **Local Information:**

Council Tax: F

Local Authority: Eastleigh Borough Council

Approx. Gross Internal Floor Area 2395 sq. ft / 222.49 sq. m Illustration for identification purposes only, measurements are approximate, not to scale. Produced by Elements Property