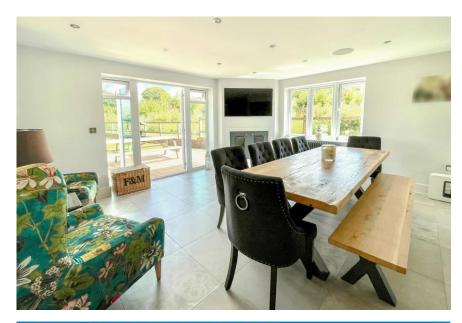

Positioned between Horton Heath and West End is this stylish fivebedroom house with an open plan design to suit modern family living.

As you enter this property there is a large entrance hallway, ground floor WC, a study and spacious sitting room with French doors out to the garden. In addition, there is an impressive kitchen/family area that can also boast a pantry and second kitchen/utility room. The main kitchen has a much sought after island unit, built-in appliances and plenty of storage and work top space to provide that overall 'wow factor'.