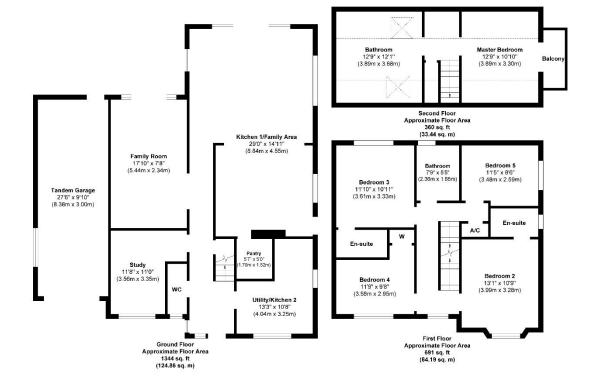

Positioned between Horton Heath and West End is this stylish fivebedroom house with an open plan design to suit modern family living.

As you enter this property there is a large entrance hallway, ground floor WC, a study and spacious sitting room with French doors out to the garden. In addition, there is an impressive kitchen/family area that can also boast a pantry and second kitchen/utility room. The main kitchen has a much sought after island unit, built-in appliances and plenty of storage and work top space to provide that overall 'wow factor'.

There are two further floors with four double bedrooms, two of which have en-suites, and a family bathroom on the first floor. The master bedroom is on the second floor and has a spacious four-piece bathroom suite and a balcony to enjoy the far-reaching views.

## **Local Information:**

Council Tax: F

Local Authority: Eastleigh Borough Council

Approx. Gross Internal Floor Area 2395 sq. ft / 222.49 sq. m illustration for identification purposes only, measurements are approximate, not to scale. Produced by Elements Property