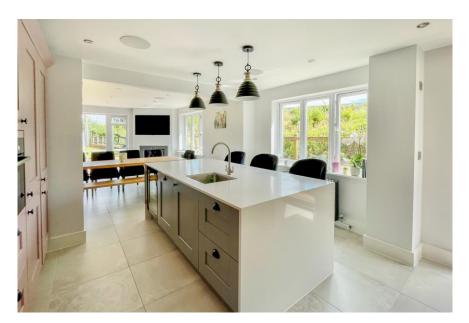

Positioned between Horton Heath and West End is this stylish fivebedroom house with an open plan design to suit modern family living.

As you enter this property there is a large entrance hallway, ground floor WC, a study and spacious sitting room with French doors out to the garden. In addition, there is an impressive kitchen/family area that can also boast a pantry and second kitchen/utility room. The main kitchen has a much sought after island unit, built-in appliances and plenty of storage and work top space to provide that overall 'wow factor'.