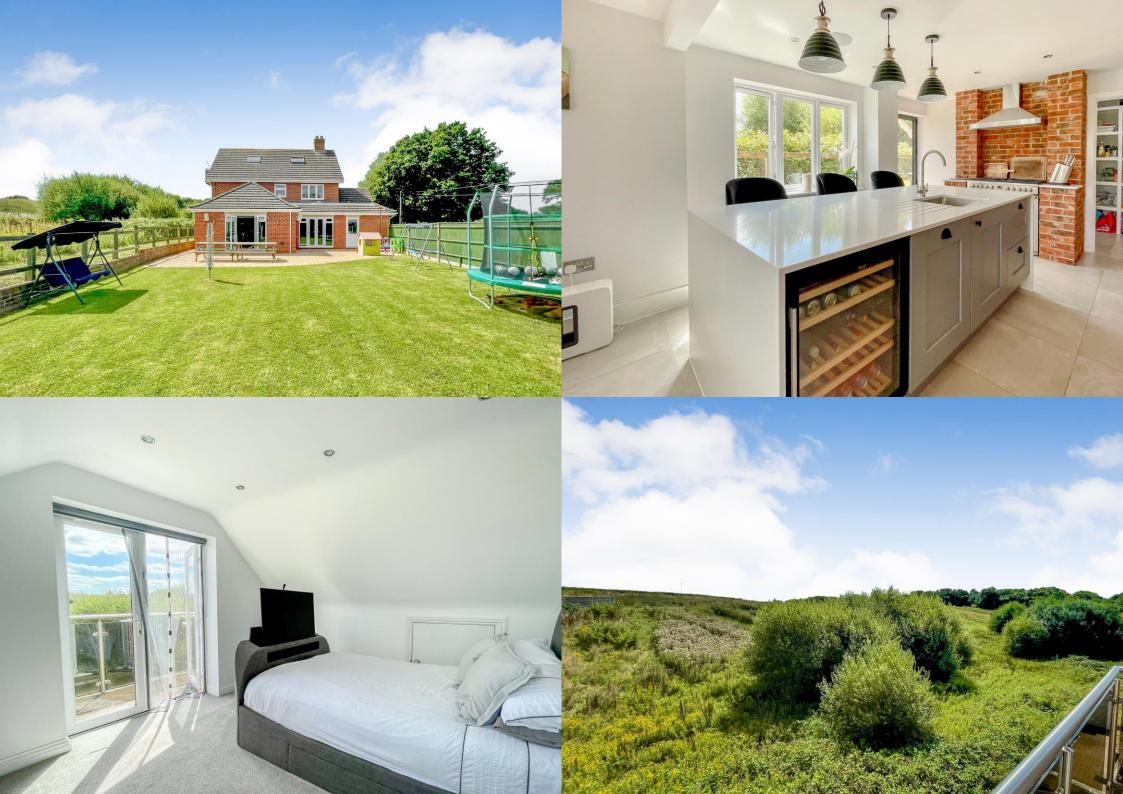

Positioned between Horton Heath and West End is this stylish fivebedroom house with an open plan design to suit modern family living.

As you enter this property there is a large entrance hallway, ground floor WC, a study and spacious sitting room with French doors out to the garden. In addition, there is an impressive kitchen/family area that can also boast a pantry and second kitchen/utility room. The main kitchen has a much sought after island unit, built-in appliances and plenty of storage and work top space to provide that overall 'wow factor'.

There are two further floors with four double bedrooms, two of which have en-suites, and a family bathroom on the first floor. The master bedroom is on the second floor and has a spacious four-piece bathroom suite and a balcony to enjoy the far-reaching views.

This stunning family home is tucked away in a secluded area and enjoys meadow views to the east of the property. Outside, there is ample driveway parking and a tandem garage. This imposing home has a semi-rural location but still retains excellent transport links with Hedge End Train Station and Junction 7 of the M27 nearby. No onward chain.