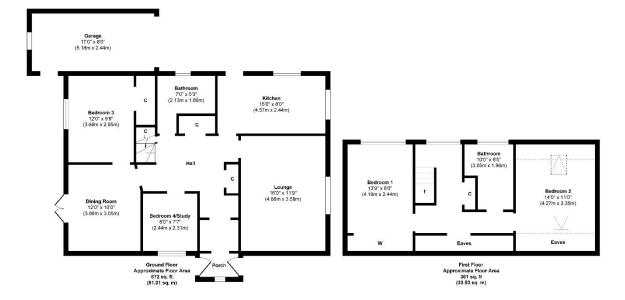

## 10 Granada Road, Hedge End, Southampton, SO30 4AN

A superb 4-bedroom chalet style home positioned on the edge of the village providing easy access to the amenities in Hedge End.

Downstairs, there is a modern kitchen, large hallway with plenty of cupboards and a spacious lounge with a log burner. In addition, on the ground floor there is a study that could be used as a  $4^{\text{th}}$  bedroom and a TV room /  $3^{\text{rd}}$  bedroom. This spacious ground floor also offers a modern shower room and further reception room currently used as a dining room.

Upstairs there are two additional large bedrooms and a bathroom.

This corner plot has a garage and off-road parking for numerous vehicles as there are two driveways. The enclosed, well-maintained garden compliments this lovely home.

**Local Information:** 

Council Tax: Band D

Local Authority: Eastleigh Borough Council

Approx. Gross Internal Floor Area 1233 sq. ft / 114.54 sq. m Illustration for identification purposes only, measurements are approximate, not to scale.