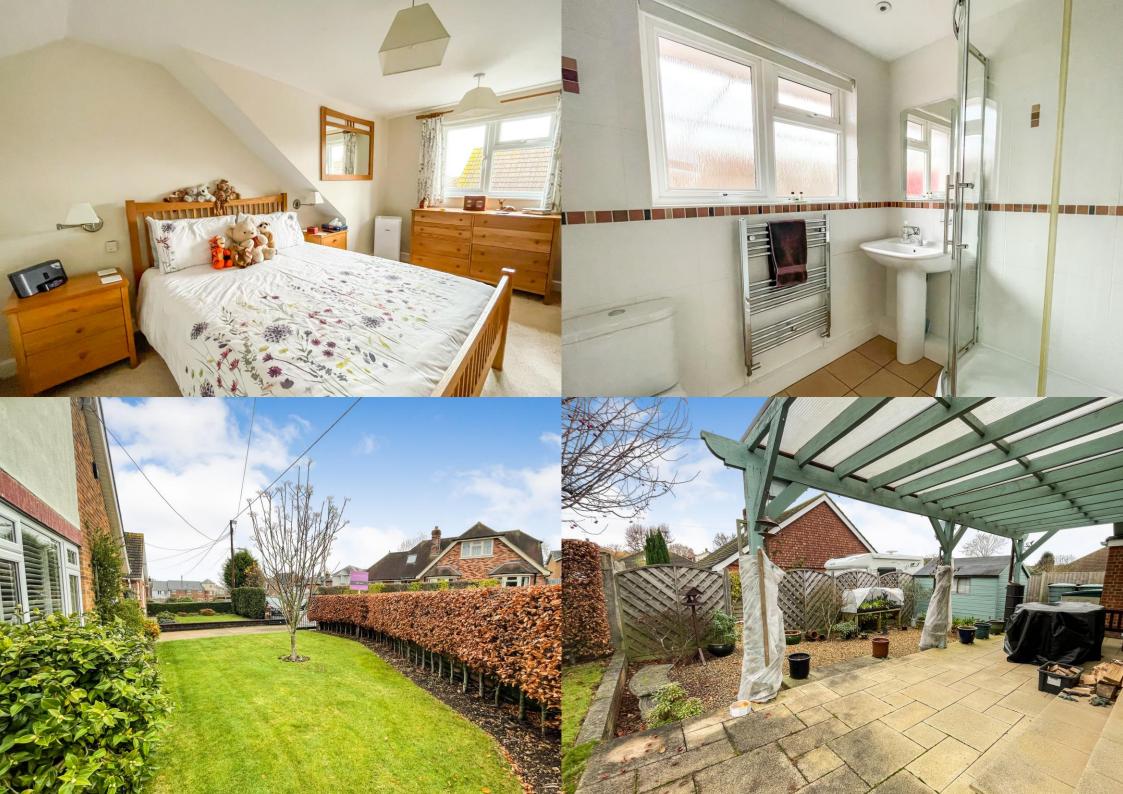

## 10 Granada Road, Hedge End, Southampton, SO30 4AN

A superb 4-bedroom chalet style home positioned on the edge of the village providing easy access to the amenities in Hedge End.

Downstairs, there is a modern kitchen, large hallway with plenty of cupboards and a spacious lounge with a log burner. In addition, on the ground floor there is a study that could be used as a  $4^{\text{th}}$  bedroom and a TV room /  $3^{\text{rd}}$  bedroom. This spacious ground floor also offers a modern shower room and further reception room currently used as a dining room.

Upstairs there are two additional large bedrooms and a bathroom.

This corner plot has a garage and off-road parking for numerous vehicles as there are two driveways. The enclosed, well-maintained garden compliments this lovely home.