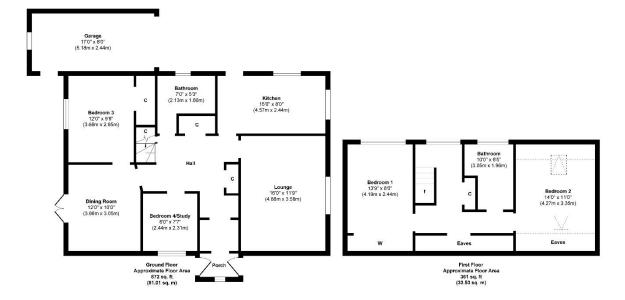

## Granada Road, Hedge End, Southampton, SO30 4AN

A superb 4-bedroom chalet style home positioned on the edge of the village providing easy access to the amenities in Hedge End.

Downstairs, there is a modern kitchen, large hallway with plenty of cupboards and a spacious lounge with a log burner. In addition, on the ground floor there is a study that could be used as a  $4^{\text{th}}$  bedroom and a TV room /  $3^{\text{rd}}$  bedroom. This spacious ground floor also offers a modern shower room and further reception room currently used as a dining room.

Upstairs there are two additional large bedrooms and a bathroom.

This corner plot has a garage and off-road parking for numerous vehicles as there are two driveways. The enclosed, well-maintained garden compliments this lovely home.

**Local Information:** 

Council Tax: Band D

Local Authority: Eastleigh Borough Council

Approx. Gross Internal Floor Area 1233 sq. ft / 114.54 sq. m Illustration for identification purposes only, measurements are approximate, not to scale.