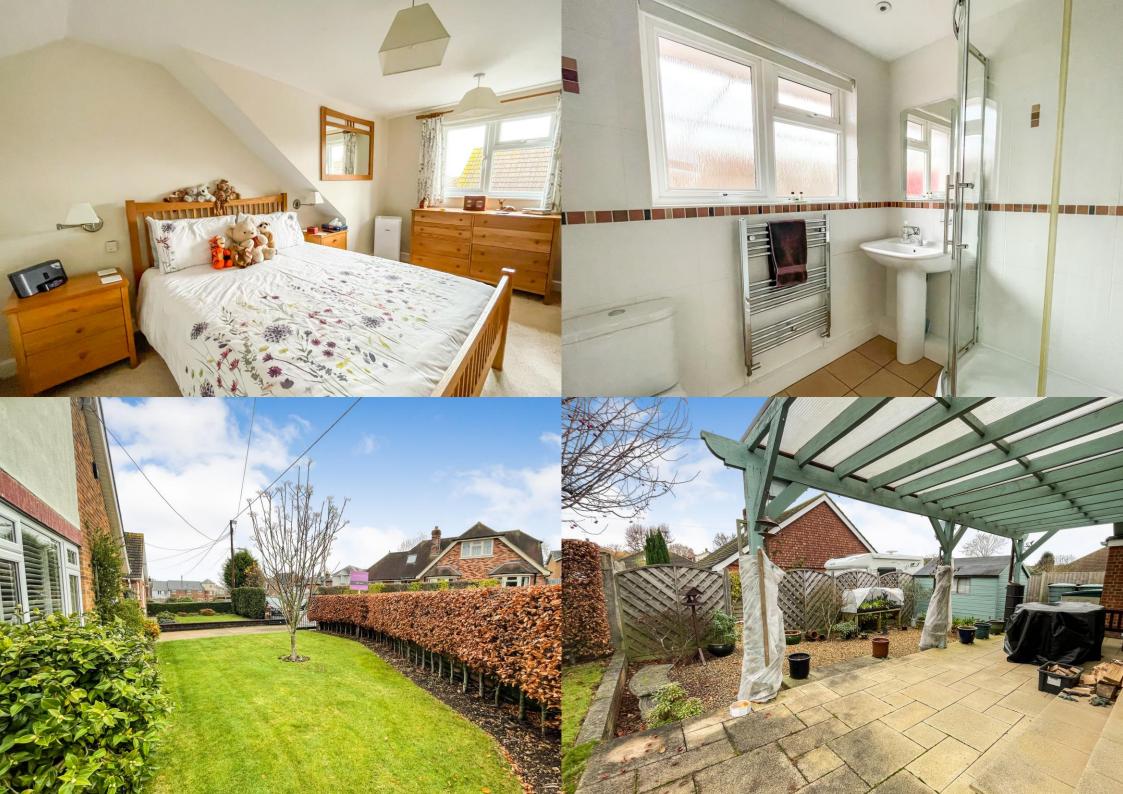

## Granada Road, Hedge End, Southampton, SO30 4AN

A superb 4-bedroom chalet style home positioned on the edge of the village providing easy access to the amenities in Hedge End.

Downstairs, there is a modern kitchen, large hallway with plenty of cupboards and a spacious lounge with a log burner. In addition, on the ground floor there is a study that could be used as a  $4^{\text{th}}$  bedroom and a TV room /  $3^{\text{rd}}$  bedroom. This spacious ground floor also offers a modern shower room and further reception room currently used as a dining room.

Upstairs there are two additional large bedrooms and a bathroom.

This corner plot has a garage and off-road parking for numerous vehicles as there are two driveways. The enclosed, well-maintained garden compliments this lovely home.