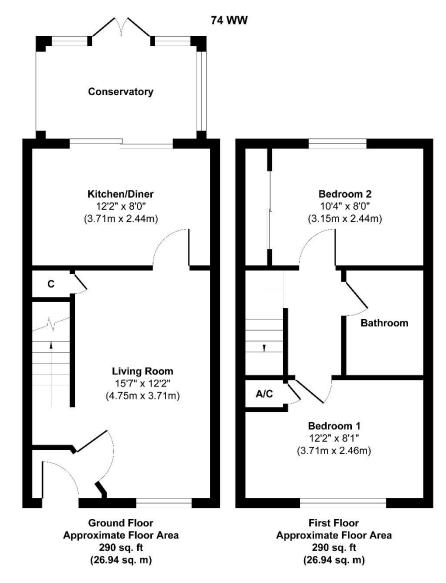

## 74 Wainwright Gardens, Grange Park, Southampton, SO30 2NF

A two double bedroom house with no chain ideal for first time or investment buyers alike.

Features include an entrance area, sitting room, kitchen/dining room and conservatory leading to the rear garden. The first floor has two double bedrooms as well as a modern bathroom.

## **Local Information:**

Council Tax: C

Local Authority: Eastleigh Borough Council

WWW.EPC4U.COM

Approx. Gross Internal Floor Area 580 sq. ft / 53.88 sq. m llustration for identification purposes only. measurements are approximate, not to sca Produced by Elements Property