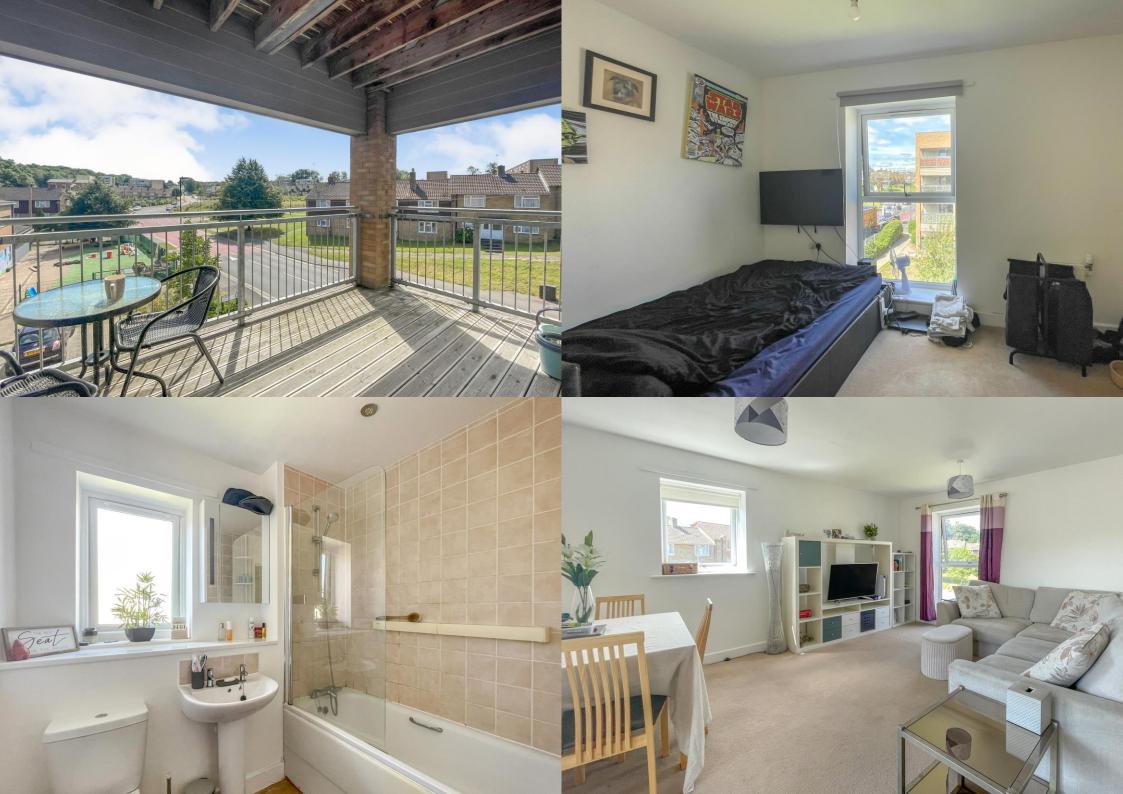

## Pond View, Southampton, SO18 2JA

A large apartment with two double bedrooms located in Townhill Park and close to local amenities with good transport links to the City Centre. There is a modern kitchen with fitted appliances, and a spacious lounge/dining room decorated in a light and neutral décor throughout.

This apartment also boasts a balcony and a modern bathroom with shower over the bath. In addition, there is an intercom system and an allocated parking space.

There is no forward chain.

Living Room Balcony 16'0" x 16'0" (4.88m x 4.88m) Bedroom 2 11'8" x 7'8" (3.56m x 2.34m) Kitchen 11'0" x 10'5" (3.35m x 3.18m) Bedroom 1 11'7" x 11'0" Hall (3.53m x 3.35m) Bathroom Floor Plan

Approx. Gross Internal Floor Area 820 sq. ft / 76.18 sq. m Illustration for identification purposes only, measurements are approximate, not to scale. Produced by Elements Property