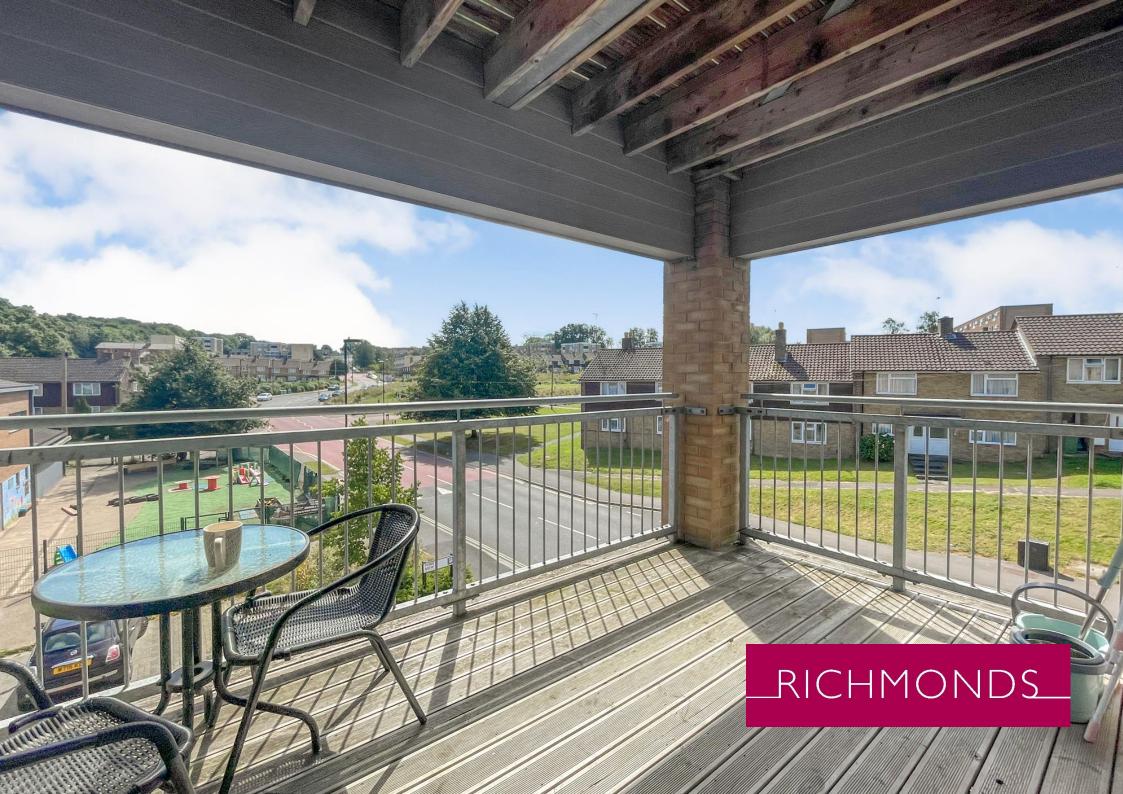

This apartment also boasts a balcony and a modern bathroom with shower over the bath. In addition, there is an intercom system and an allocated parking space.

There is no forward chain.

Living Room Balcony 16'0" x 16'0" (4.88m x 4.88m) Bedroom 2 11'8" x 7'8" (3.56m x 2.34m) Kitchen 11'0" x 10'5" (3.35m x 3.18m) Bedroom 1 11'7" x 11'0" Hall (3.53m x 3.35m) Bathroom Floor Plan

Approx. Gross Internal Floor Area 820 sq. ft / 76.18 sq. m Illustration for identification purposes only, measurements are approximate, not to scale. Produced by Elements Property