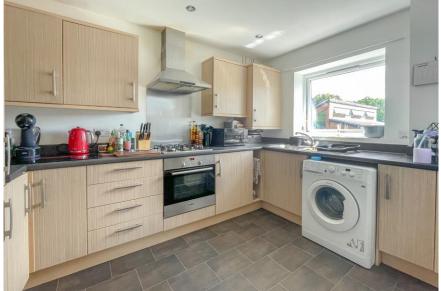

## Pond View, Southampton, SO18 2JA

A large apartment with two double bedrooms located in Townhill Park and close to local amenities with good transport links to the City Centre. There is a modern kitchen with fitted appliances, and a spacious lounge/dining room decorated in a light and neutral décor throughout.