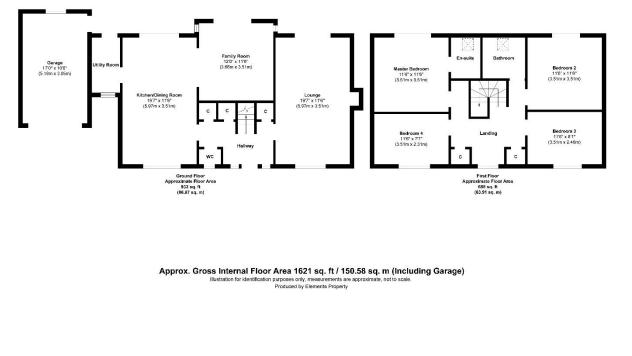

## 2a Oatlands Road, Botley, Southampton, SO32 2DE

A modern, attractive home built 8 years ago by a local builder "Brookeswood Developments Limited" and located near the charming village of Botley. This stylish 4-bedroom house has an open plan design to suit modern family living.

Features include a spacious kitchen/family dining room offering plentiful storage and worktop space with built in appliances and is ideal for entertaining. In addition, there is a large dual aspect lounge with log burner, a ground floor WC and a useful utility room, coupled with three cupboards in the hallway. There is the added benefit of underfloor heating as well as bifold doors to the garden from the lounge and the family room. Plantation shutters, blinds and curtains will remain.

The first floor has 4 large bedrooms with two bathrooms, one of which is an ensuite shower room. A lovely feature is the landing area which is light and airy with built in cupboards.

Externally, there is parking for four cars, an enclosed front garden and side access to the rear. The back garden has a degree of privacy and has been beautifully designed. The garage is a good size.