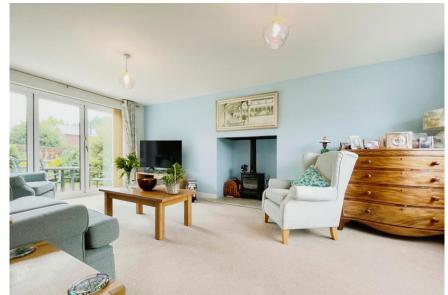

Features include a spacious kitchen/family dining room offering plentiful storage and worktop space with built in appliances and is ideal for entertaining. In addition, there is a large dual aspect lounge with log burner, a ground floor WC and a useful utility room, coupled with three cupboards in the hallway. There is the added benefit of underfloor heating as well as bifold doors to the garden from the lounge and the family room. Plantation shutters, blinds and curtains will remain.