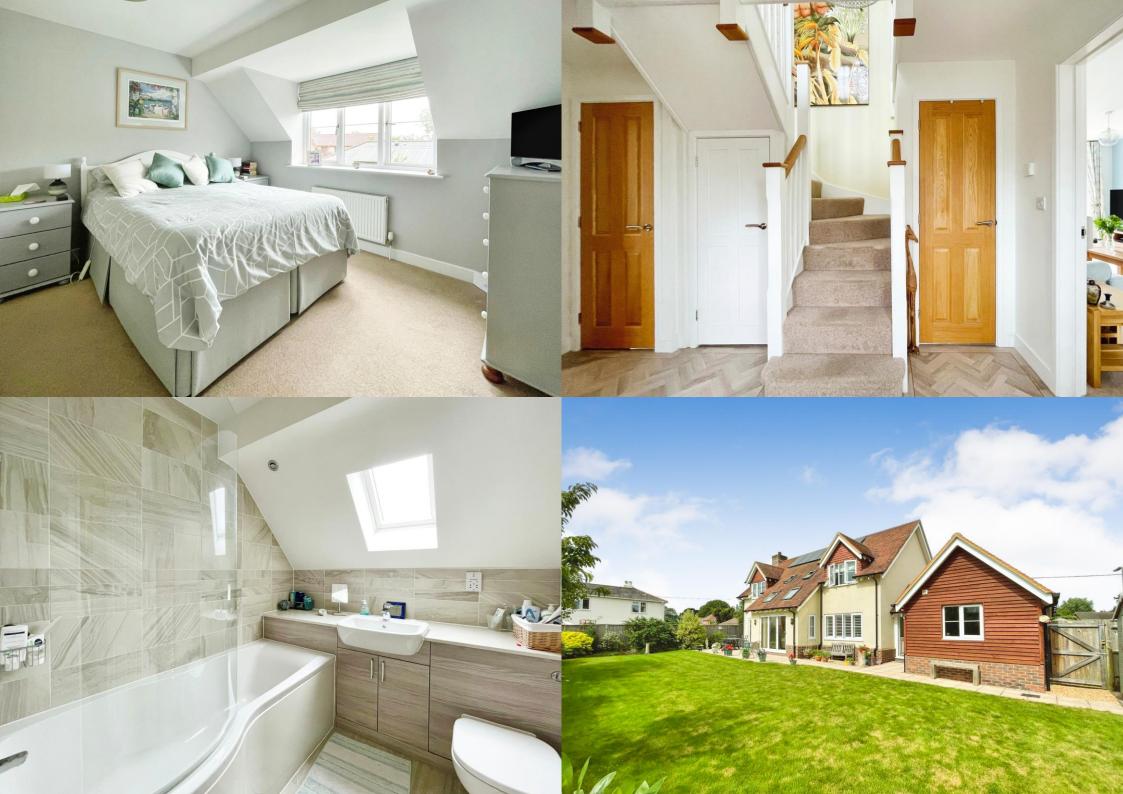

Features include a spacious kitchen/family dining room offering plentiful storage and worktop space with built in appliances and is ideal for entertaining. In addition, there is a large dual aspect lounge with log burner, a ground floor WC and a useful utility room, coupled with three cupboards in the hallway. There is the added benefit of underfloor heating as well as bifold doors to the garden from the lounge and the family room. Plantation shutters, blinds and curtains will remain.

The first floor has 4 large bedrooms with two bathrooms, one of which is an ensuite shower room. A lovely feature is the landing area which is light and airy with built in cupboards.

Externally, there is parking for four cars, an enclosed front garden and side access to the rear. The back garden has a degree of privacy and has been beautifully designed. The garage is a good size.

This wonderful family home has a semi-rural location but still retains excellent transport links such as the railway stations in Botley and Hedge End along with easy access to the varied shopping amenities based around nearby Hedge End. The beautiful Manor Farm Country Park is also close by.