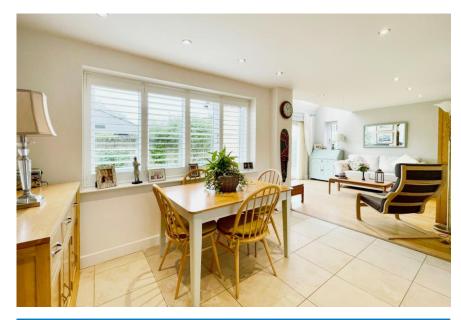

Features include a spacious kitchen/family dining room offering plentiful storage and worktop space with built in appliances and is ideal for entertaining. In addition, there is a large dual aspect lounge with log burner, a ground floor WC and a useful utility room, coupled with three cupboards in the hallway. There is the added benefit of underfloor heating as well as bifold doors to the garden from the lounge and the family room. Plantation shutters, blinds and curtains will remain.