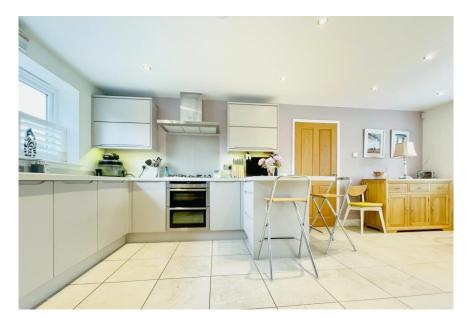

Features include a spacious kitchen/family dining room offering plentiful storage and worktop space with built in appliances and is ideal for entertaining. In addition, there is a large dual aspect lounge with log burner, a ground floor WC and a useful utility room, coupled with three cupboards in the hallway. There is the added benefit of underfloor heating as well as bifold doors to the garden from the lounge and the family room. Plantation shutters, blinds and curtains will remain.