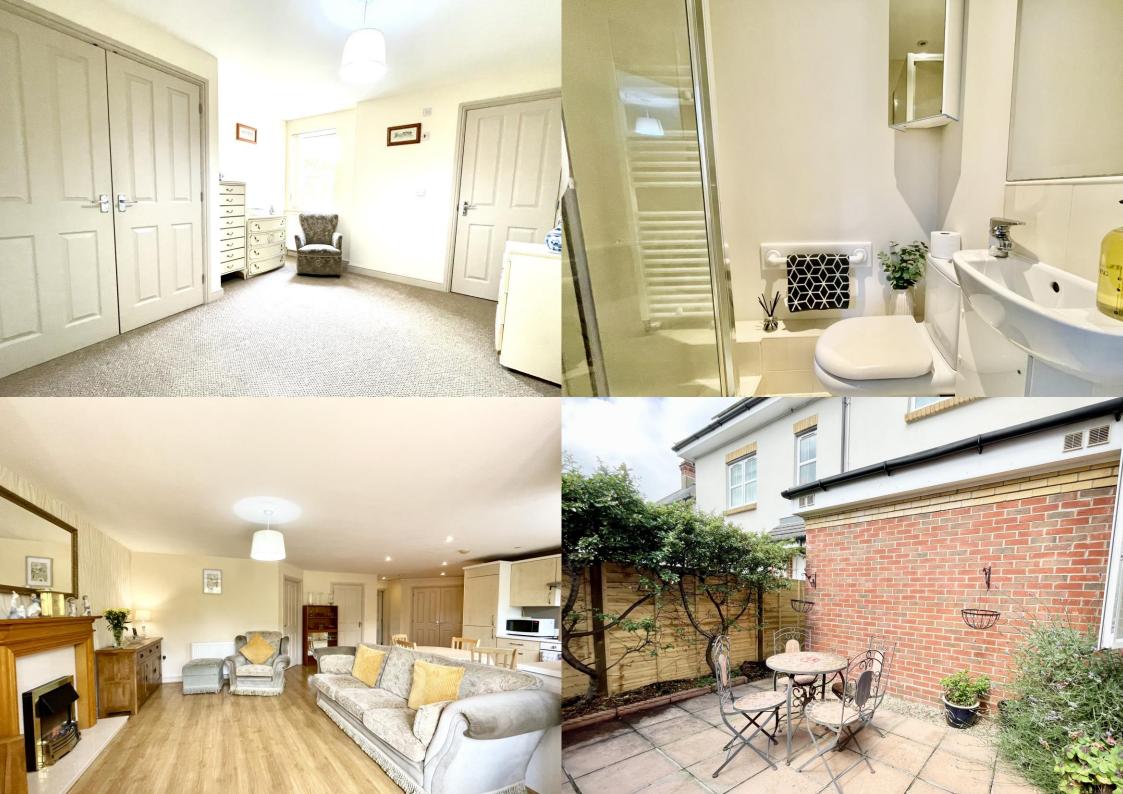

## Mayfield View, Weston Lane, Southampton, SO19 9HL

A modern ground floor apartment with private garden located in Weston close to local shops and park. There is a large open plan living area which incorporates a lounge/dining area and a modern kitchen with integrated appliances.

In addition, there are two bedrooms, both with built-in wardrobes and an en-suite to the main bedroom. There is also a further bathroom.

This lovely apartment has been tastefully decorated throughout in a light and neutral style. Other benefits include double glazing, gas central heating, and no forward chain.