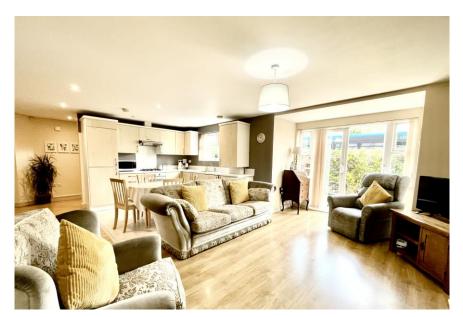

## Mayfield View, Weston Lane, Southampton, SO19 9HL

A modern ground floor apartment with private garden located in Weston close to local shops and park. There is a large open plan living area which incorporates a lounge/dining area and a modern kitchen with integrated appliances.

In addition, there are two bedrooms, both with built-in wardrobes and an en-suite to the main bedroom. There is also a further bathroom.

This lovely apartment has been tastefully decorated throughout in a light and neutral style. Other benefits include double glazing, gas central heating, and no forward chain.