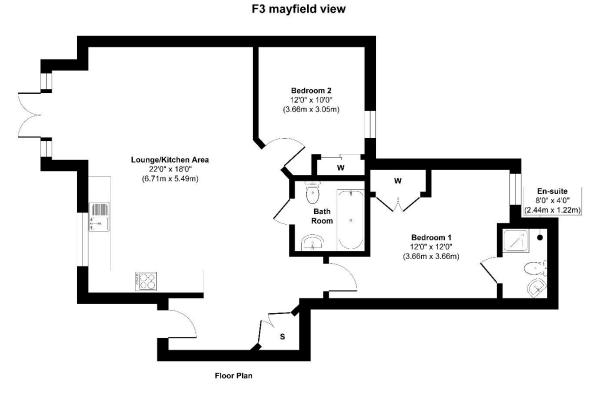

## Mayfield View, Weston Lane, Southampton, SO19 9HL

A modern ground floor apartment with private garden located in Weston close to local shops and park. There is a large open plan living area which incorporates a lounge/dining area and a modern kitchen with integrated appliances.

In addition, there are two bedrooms, both with built-in wardrobes and an en-suite to the main bedroom. There is also a further bathroom.

This lovely apartment has been tastefully decorated throughout in a light and neutral style. Other benefits include double glazing, gas central heating, and no forward chain.

## **Local Information:**

Council Tax: B

Local Authority: Southampton City Council

Approx. Gross Internal Floor Area 806 sq. ft / 74.87 sq. m Illustration for identification purposes only, measurements are approximate, not to scale. Produced by Elements Property