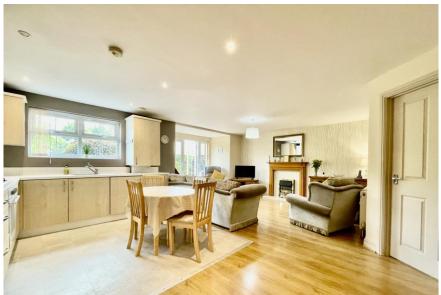

## Mayfield View, Weston Lane, Southampton, SO19 9HL

A modern ground floor apartment with private garden located in Weston close to local shops and park. There is a large open plan living area which incorporates a lounge/dining area and a modern kitchen with integrated appliances.

In addition, there are two bedrooms, both with built-in wardrobes and an en-suite to the main bedroom. There is also a further bathroom.

This lovely apartment has been tastefully decorated throughout in a light and neutral style. Other benefits include double glazing, gas central heating, and no forward chain.