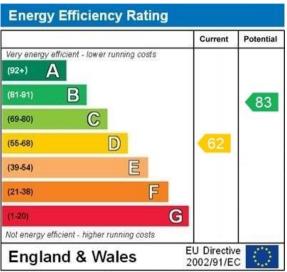

Windows: Double glazing

Loft: Insulated, loose boarding, ladder and light

Energy Rating: D

Sellers Position: Looking for another property