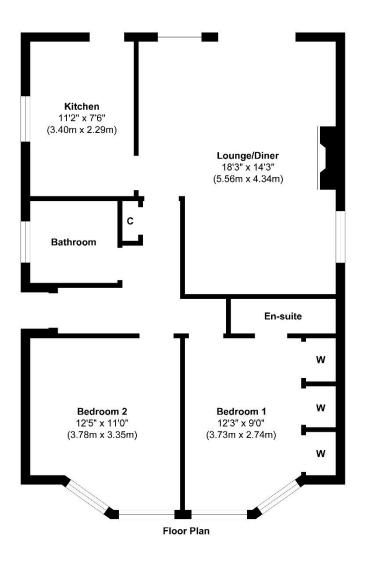

## **Local Information:**

Council Tax: D

Local Authority: Eastleigh Borough Council

WWW.EPC4U.COM

Approx. Gross Internal Floor Area 717 sq. ft / 66.61 sq. m illustration for identification purposes only, measurements are approximate, not to scale, Produced by Elements Property