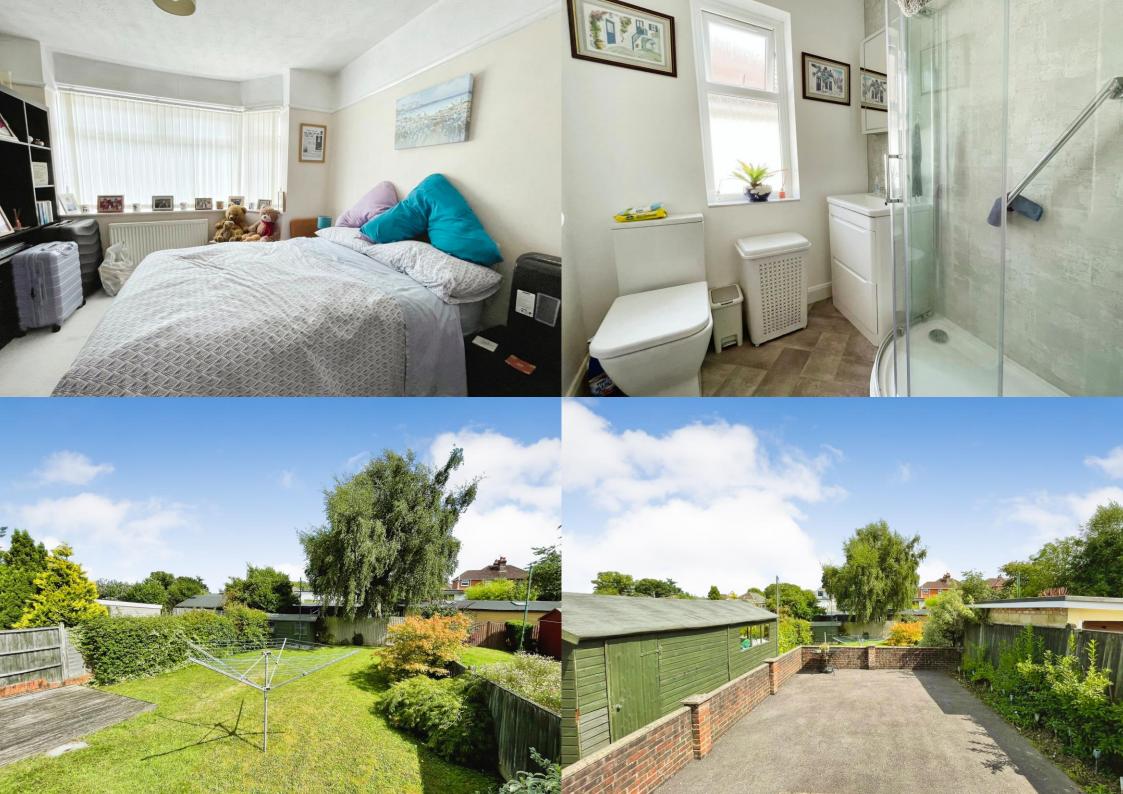

## Bursledon Road, Hedge End, Southampton, SO30 0BU

Offers Over £320,000

A 2-bedroom bungalow positioned on the edge of Hedge End village and styled in a light and neutral décor throughout.

Features include a spacious sitting/dining room with patio doors leading onto the rear garden. There are two good-sized bedrooms with the principal bedroom benefitting from fitted wardrobes and an en-suite shower room. A kitchen and family bathroom complete this lovely bungalow.

Outside, the property has a large frontage providing off-road parking for numerous vehicles and a long rear garden with mature shrub borders and lawn.

Tenure: Freehold

Approximate Age: 1930's

Heating: Gas central heating (boiler located in the kitchen)