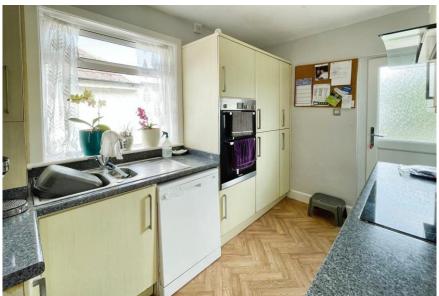

## Bursledon Road, Hedge End, Southampton, SO30 0BU

Offers Over £320,000

A 2-bedroom bungalow positioned on the edge of Hedge End village and styled in a light and neutral décor throughout.

Features include a spacious sitting/dining room with patio doors leading onto the rear garden. There are two good-sized bedrooms with the principal bedroom benefitting from fitted wardrobes and an en-suite shower room. A kitchen and family bathroom complete this lovely bungalow.