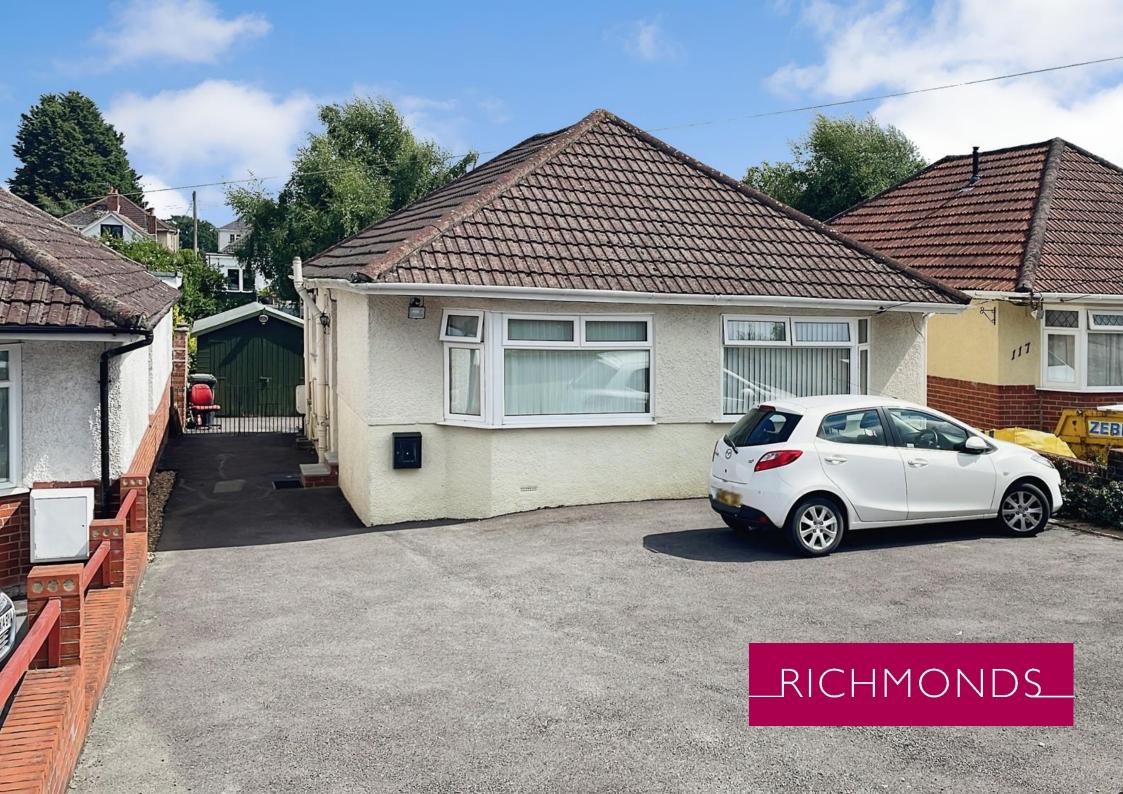

## Bursledon Road, Hedge End, Southampton, SO30 0BU

Offers Over £320,000

A 2-bedroom bungalow positioned on the edge of Hedge End village and styled in a light and neutral décor throughout.

Features include a spacious sitting/dining room with patio doors leading onto the rear garden. There are two good-sized bedrooms with the principal bedroom benefitting from fitted wardrobes and an en-suite shower room. A kitchen and family bathroom complete this lovely bungalow.

Outside, the property has a large frontage providing off-road parking for numerous vehicles and a long rear garden with mature shrub borders and lawn.

Tenure: Freehold

Approximate Age: 1930's

Heating: Gas central heating (boiler located in the kitchen)