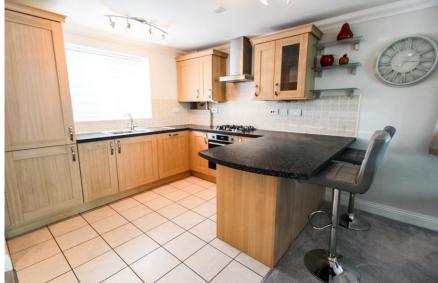

Built in 2007, the property has a modern open plan feel to the ground floor and the additional benefit of a  $17'0'' \times 8'5''$  conservatory with access onto the rear garden. On the first floor the property has 3 bedrooms with the master having the added benefit of fitted wardrobes and an ensuite shower room.