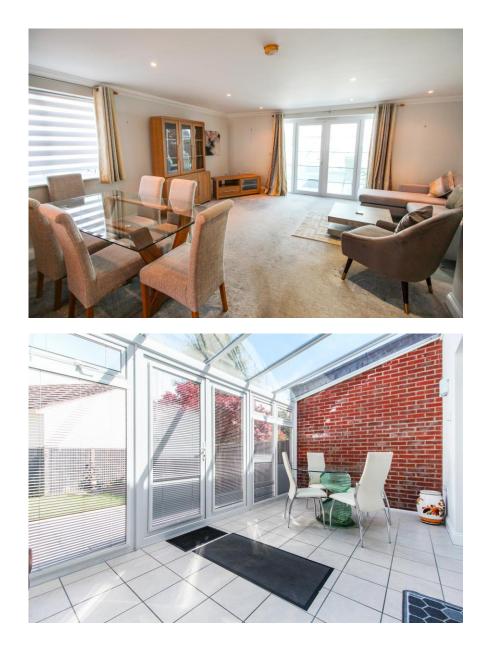

Built in 2007, the property has a modern open plan feel to the ground floor and the additional benefit of a  $17'0'' \times 8'5''$  conservatory with access onto the rear garden. On the first floor the property has 3 bedrooms with the master having the added benefit of fitted wardrobes and an ensuite shower room.