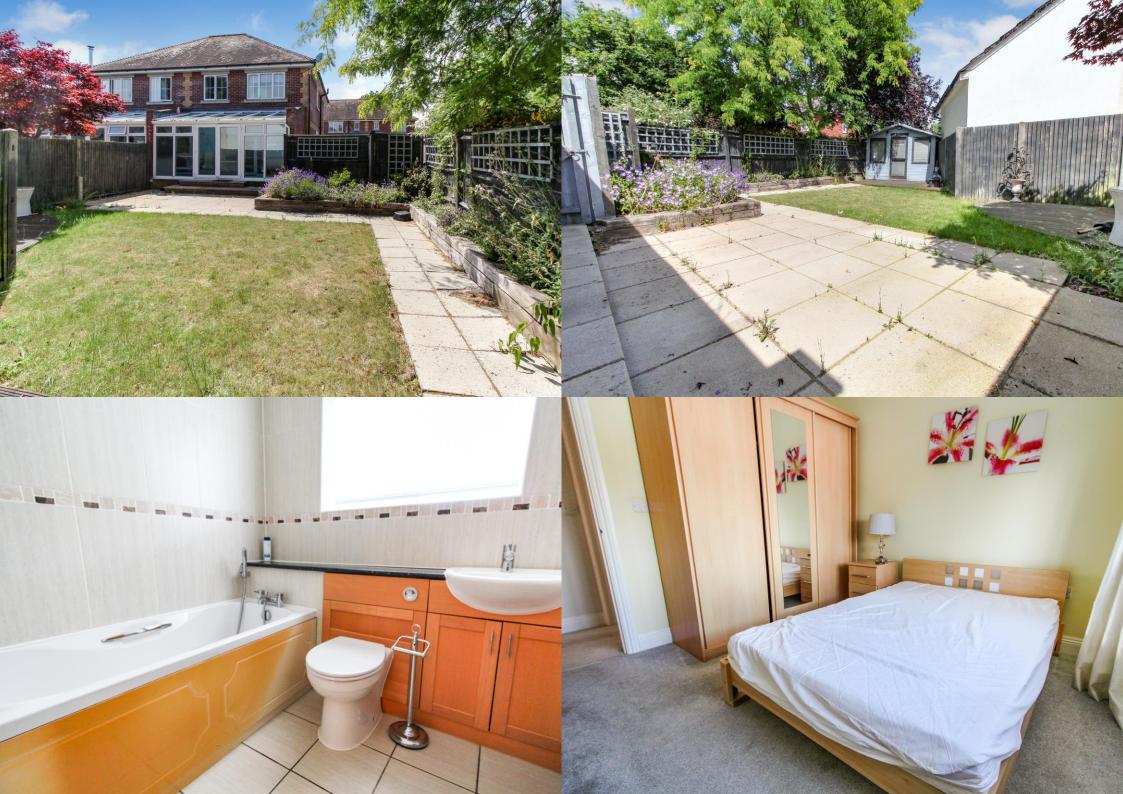

Built in 2007, the property has a modern open plan feel to the ground floor and the additional benefit of a  $17'0'' \times 8'5''$  conservatory with access onto the rear garden. On the first floor the property has 3 bedrooms with the master having the added benefit of fitted wardrobes and an ensuite shower room.

There is allocated parking for 2 vehicles. An internal inspection is highly recommended, and the property is offered for sale with no forward chain.