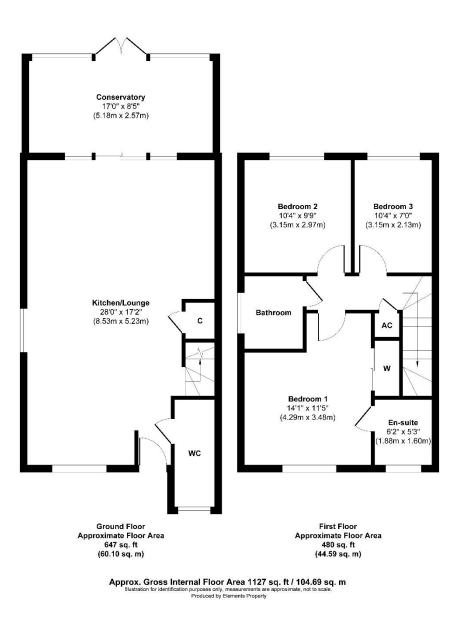

# Capstan Court, 29 Satchell Lane, Hamble, SO31 4BN

Rarely available to the market is this modern 3-bedroom, semidetached property located in a small, gated development of 5 properties within walking distance of Hamble village centre.

Built in 2007, the property has a modern open plan feel to the ground floor and the additional benefit of a  $17'0'' \times 8'5''$  conservatory with access onto the rear garden. On the first floor the property has 3 bedrooms with the master having the added benefit of fitted wardrobes and an ensuite shower room.

There is allocated parking for 2 vehicles. An internal inspection is highly recommended, and the property is offered for sale with no forward chain.