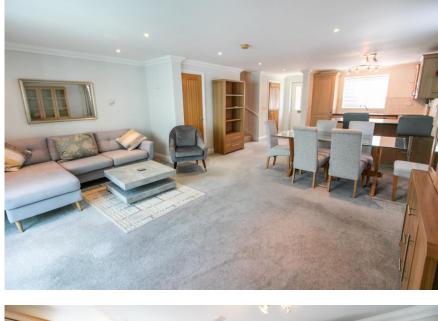

Built in 2007, the property has a modern open plan feel to the ground floor and the additional benefit of a  $17'0'' \times 8'5''$  conservatory with access onto the rear garden. On the first floor the property has 3 bedrooms with the master having the added benefit of fitted wardrobes and an ensuite shower room.