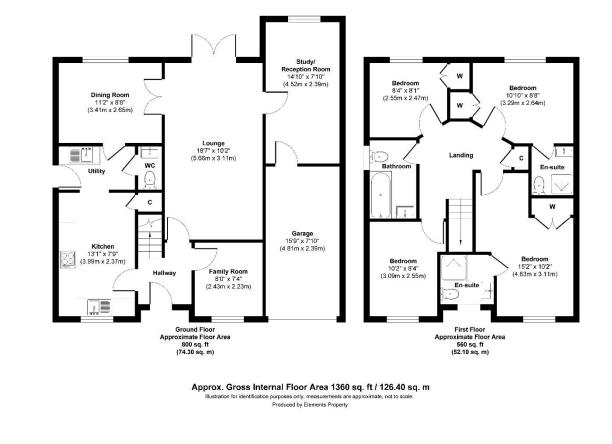

## Offers Over £550,000

A 4-bedroom family home with a large ground floor located in the popular Grange Park area of Hedge End and decorated in a light and neutral style throughout.

On the ground floor there is a spacious sitting room with French doors out to the garden and a kitchen with a separate utility room. The property can also boast a playroom, study, dining room, WC, and hallway providing a wonderful amount of space for family living.

Upstairs, there are four bedrooms, two with en-suite shower rooms and fitted wardrobes in three of the bedrooms. A modern family bathroom completes the accommodation on this floor.

Outside, there is off-road parking for numerous vehicles, coupled with a garage. The sunny rear garden has a paved seating area and lawn.

Agents Note: The sellers of the property have provided the above information to us and we are therefore reliant on them providing the correct information. The floor plan and sizes are to be used as a guide only. Please check room sizes prior to ordering carpets or furniture. If you require confirmation on any particular point for specific purposes please contact our office for further information. If you have other questions about this property, please telephone 01489 789933