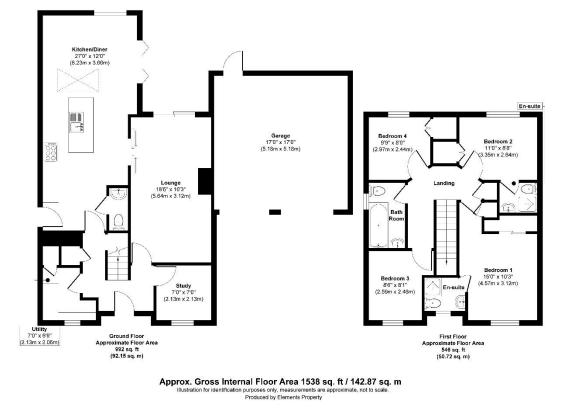

## 17 Bluestar Gardens, Grange Park, Southampton, SO30 2UZ

A large, extended family home located in the popular Grange Park area of Hedge End.

This stunning property has an open plan kitchen/family dining room which interacts with the stylish rear garden providing a muchdesired layout for modern living. It has been decorated in a tasteful light and neutral style throughout. On the ground floor there is also a spacious sitting room, study, utility room, entrance hall and cloakroom.

Upstairs has four bedrooms with three bathrooms, two of the bedrooms benefit from new en-suite bathrooms.

Outside, there is double driveway parking and a large garage at the front. The attractive large rear garden has a paved seating area, lawn and shrub borders.