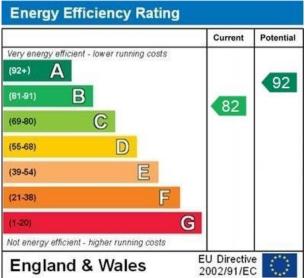

Tenure: Freehold Approximate Age: 2007 Heating: Gas central heating Windows: UPVC double glazing

Loft: Insulated Energy Rating: B

Sellers Position: No chain

## **Local Information:**

Council Tax: C

Local Authority: Eastleigh Borough Council

WWW.EPC4U.COM

Approx. Gross Internal Floor Area 1176 sq. ft / 109.23 sq. m Illustration for identification purposes only, measurements are approximate, not to scale. Produced by Elements Property