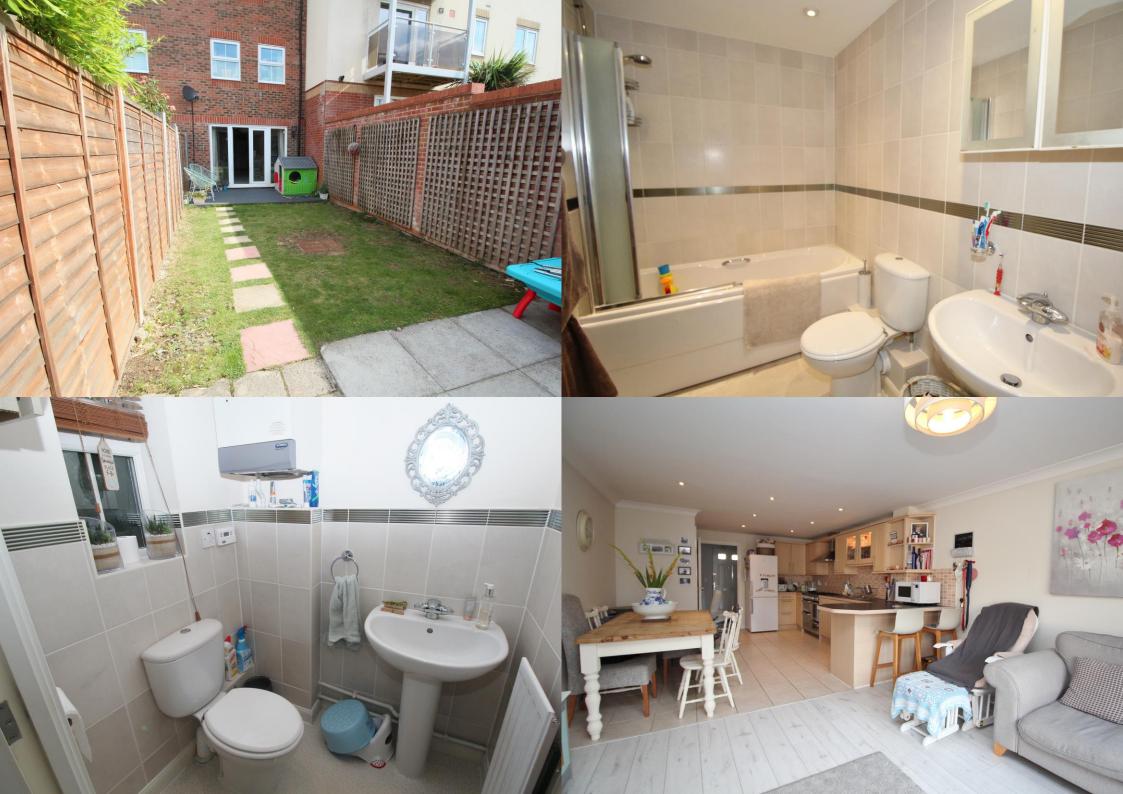

## White's Way, Hedge End, Southampton, SO30 2JY

A 3-bedroom town house with a large open plan ground floor and a secluded south facing rear garden. There is a ground floor Wc, ensuite to the master bedroom and a separate family bathroom.

The garage has been divided into two separate areas; a storage area with up and over style door at the front and the rear area which can be directly accessed from the garden and would make an ideal garden room/gym/office. There is also off-road parking in front of the garage.

The property is located within Dowds Farm and sits within walking distance of the highly desired Wellstead Primary School. The train station is a short distance away as are local shops and food establishments.