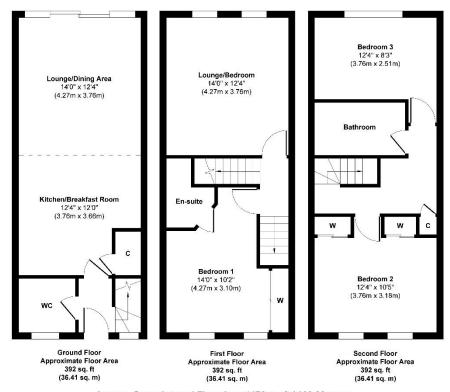

## White's Way, Hedge End, Southampton, SO30 2JY

A 3-bedroom town house with a large open plan ground floor and a secluded south facing rear garden. There is a ground floor Wc, ensuite to the master bedroom and a separate family bathroom.

The garage has been divided into two separate areas; a storage area with up and over style door at the front and the rear area which can be directly accessed from the garden and would make an ideal garden room/gym/office. There is also off-road parking in front of the garage.

## **Local Information:**

Council Tax: C

Local Authority: Eastleigh Borough Council

WWW.EPC4U.COM

Approx. Gross Internal Floor Area 1176 sq. ft / 109.23 sq. m Illustration for identification purposes only, measurements are approximate, not to scale. Produced by Elements Property