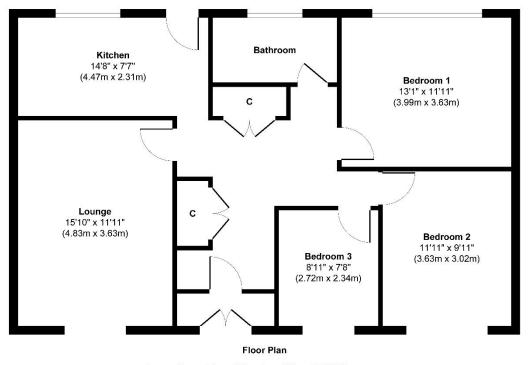

## **Local Information:**

Council Tax: D

Local Authority: Eastleigh Borough Council

Approx. Gross Internal Floor Area 902 sq. ft / 83.79 sq. m Illustration for identification purposes only, measurements are approximate, not to scale. Produced by Elements Property