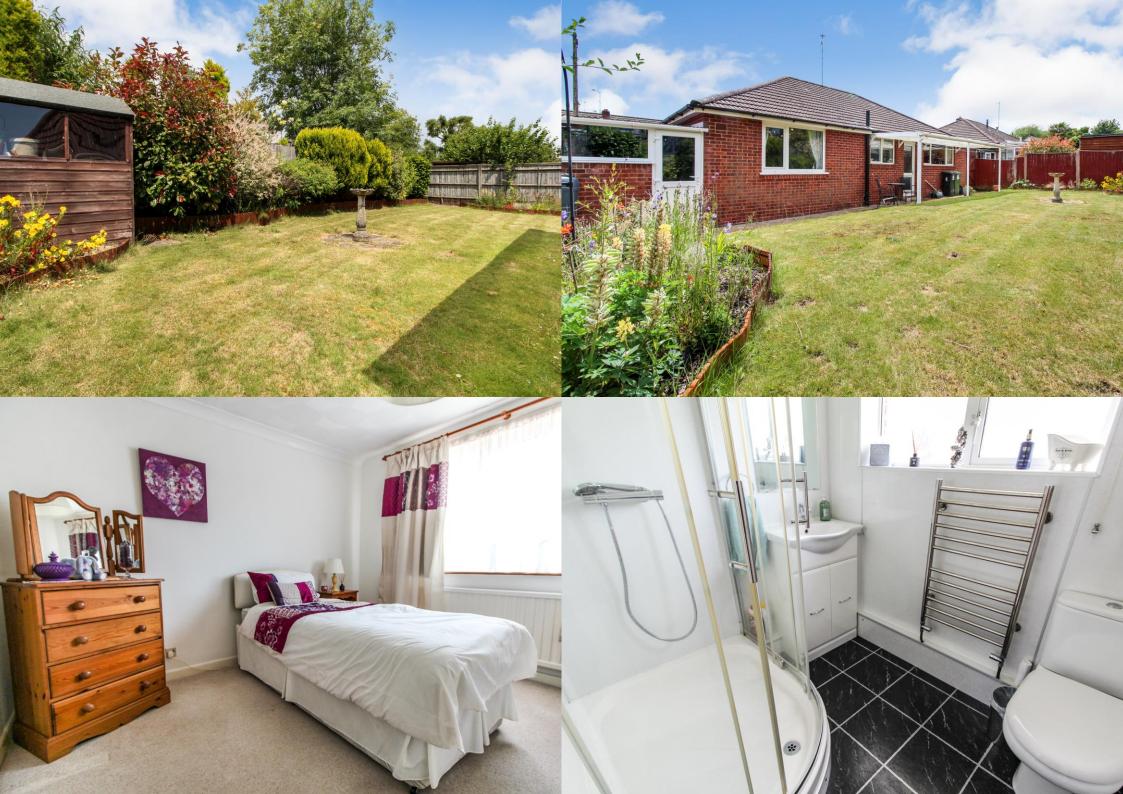

## Oaktree Gardens, Hedge End, Southampton, SO30 4AP

A 3-bedroom, detached bungalow set within a quiet cul-de-sac in the heart of Hedge End village. The property is available with no onward chain and comprises of a spacious entry hall with storage cupboards, a lounge/diner, kitchen/breakfast room, 3 bedrooms and a shower room. Additionally, there is a low maintenance rear garden, off-street parking and a garage. The property is presented in very good order.