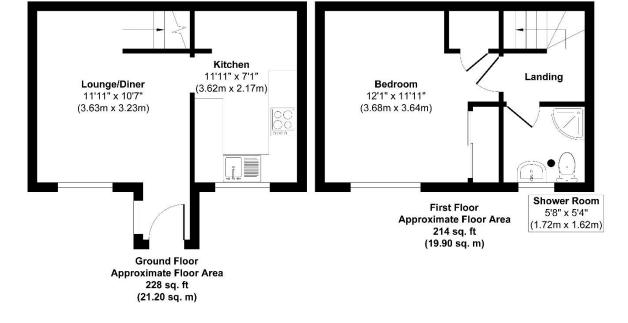

## **Local Information:**

Council Tax: B

Local Authority: Southampton City Council

Approx. Gross Internal Floor Area 442 sq. ft / 41.10 sq. m Illustration for identification purposes only, measurements are approximate, not to scale. Produced by Elements Property