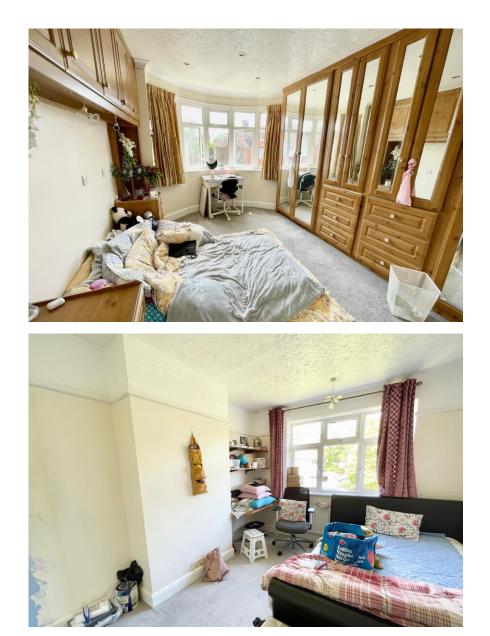

The neat accommodation includes entrance hall with storage, a spacious sitting room with doors into a separate dining room and kitchen. The landing leads to three well-proportioned bedrooms, two with built-in wardrobes and the principal boasting a feature bay window.