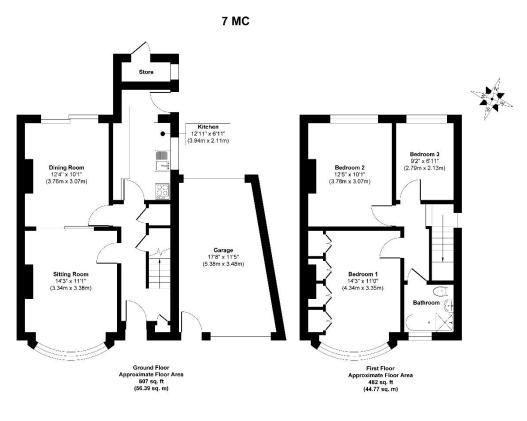

Local Information: Council Tax: C Local Authority: Southampton City Council

Approx. Gross Internal Floor Area 1103 sq. ft / 102.46 sq. m Illustration for identification purposes only, measurements are approximate, not to scale. Produced by Elements Property

Agents Note: The sellers of the property have provided the above information to us and we are therefore reliant on them providing the correct information. The floor plan and sizes are to be used as a guide only. Please check room sizes prior to ordering carpets or furniture. If you require confirmation on any particular point for specific purposes please contact our office for further information. If you have other questions about this property, please telephone 01489 789933