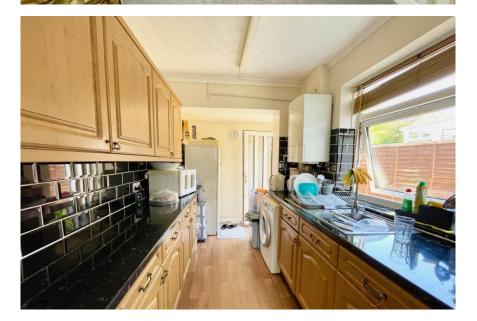

The neat accommodation includes entrance hall with storage, a spacious sitting room with doors into a separate dining room and kitchen. The landing leads to three well-proportioned bedrooms, two with built-in wardrobes and the principal boasting a feature bay window.