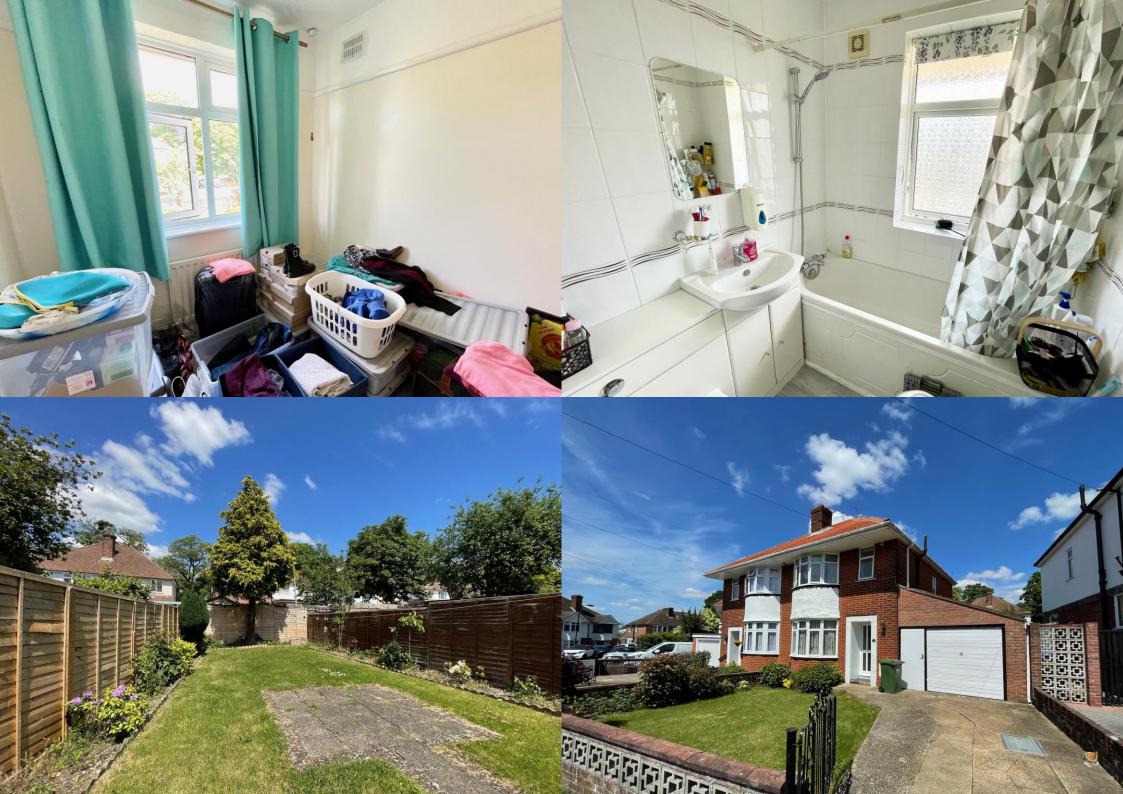

## Milbury Crescent, Southampton, SO18 5EN

A 3-bedroom, semi-detached house with a large garden, garage and driveway. The property benefits from planning permission for a large one-story extension to the rear and a first-floor extension over the garage to create bedroom four. There is no forward chain so no lengthy wait to move is anticipated.

The neat accommodation includes entrance hall with storage, a spacious sitting room with doors into a separate dining room and kitchen. The landing leads to three well-proportioned bedrooms, two with built-in wardrobes and the principal boasting a feature bay window.

Outside, the driveway provides ample parking and side access leading to the garage with power and light. The attractive gardens are laid to lawn with a host of mature shrubs and trees that provide a pleasant setting for this lovely family home.