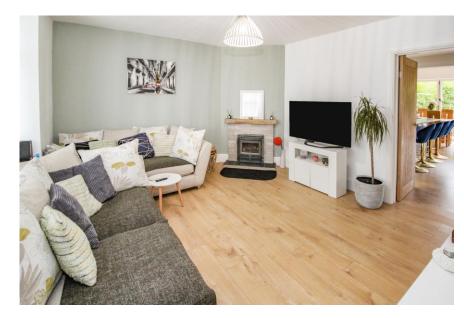

On arrival to the property there is off-road parking. The front porch leads to the inner hallway with a storage cupboard beneath the stairs and access to the lounge. The lounge is a bright and airy space with a feature bay window and log burner. To the rear of the property is the wow factor kitchen/diner with bi-fold doors offering views over the rear garden. The kitchen area has a fantastic amount of cupboard space with extensive work top areas and fitted appliances. The breakfast bar offers a more casual dining space with ample additional space for a formal dining table. From the kitchen there is a utility room and ground floor cloakroom.