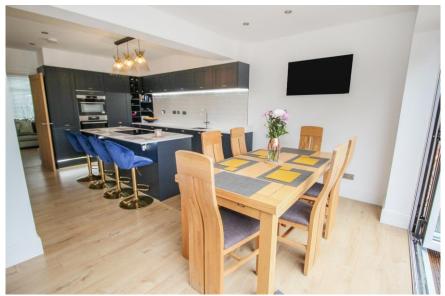

On arrival to the property there is off-road parking. The front porch leads to the inner hallway with a storage cupboard beneath the stairs and access to the lounge. The lounge is a bright and airy space with a feature bay window and log burner. To the rear of the property is the wow factor kitchen/diner with bi-fold doors offering views over the rear garden. The kitchen area has a fantastic amount of cupboard space with extensive work top areas and fitted appliances. The breakfast bar offers a more casual dining space with ample additional space for a formal dining table. From the kitchen there is a utility room and ground floor cloakroom.