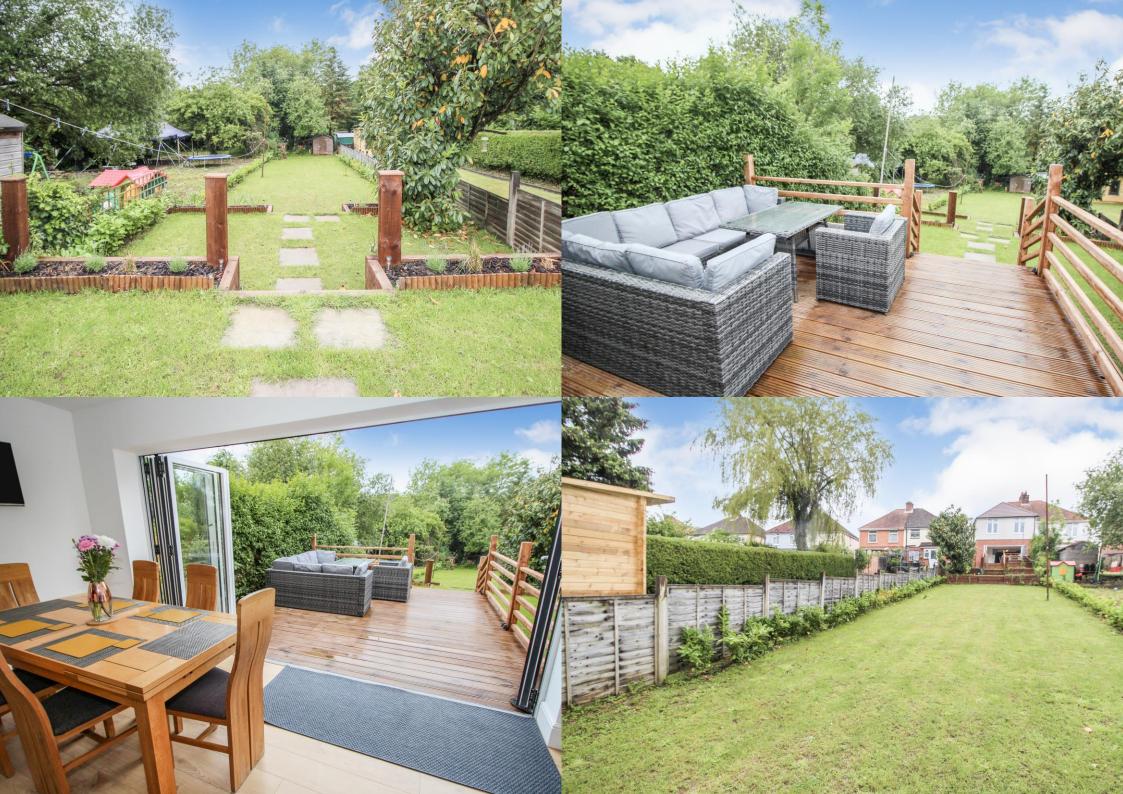

On arrival to the property there is off-road parking. The front porch leads to the inner hallway with a storage cupboard beneath the stairs and access to the lounge. The lounge is a bright and airy space with a feature bay window and log burner. To the rear of the property is the wow factor kitchen/diner with bi-fold doors offering views over the rear garden. The kitchen area has a fantastic amount of cupboard space with extensive work top areas and fitted appliances. The breakfast bar offers a more casual dining space with ample additional space for a formal dining table. From the kitchen there is a utility room and ground floor cloakroom.

Externally, there is off-street parking and an additional shared driveway area. The rear garden is a great space with raised decking and a fantastic lawn area perfect for the family. An early internal inspection is advised to appreciate this wonderful property.