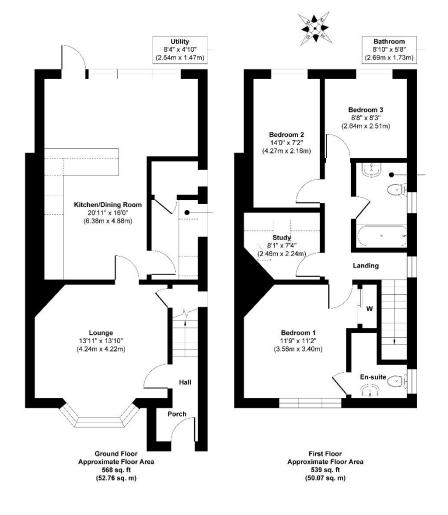

On arrival to the property there is off-road parking. The front porch leads to the inner hallway with a storage cupboard beneath the stairs and access to the lounge. The lounge is a bright and airy space with a feature bay window and log burner. To the rear of the property is the wow factor kitchen/diner with bi-fold doors offering views over the rear garden. The kitchen area has a fantastic amount of cupboard space with extensive work top areas and fitted appliances. The breakfast bar offers a more casual dining space with ample additional space for a formal dining table. From the kitchen there is a utility room and ground floor cloakroom.

The first floor offers 3 double bedrooms with a stylish en-suite shower room to the master and fitted wardrobes. The study is a separate room with potential to be used as a 4<sup>th</sup> bedroom or nursery. The family bathroom is a white fitted suite completing the upstairs.

## **Local Information:**

Council Tax: C

Local Authority: Eastleigh Borough Council

Approx. Gross Internal Floor Area 1107 sq. ft / 102.83 sq. m Illustration for identification purposes only, measurements are approximate, not to scale. Produced by Elements Property