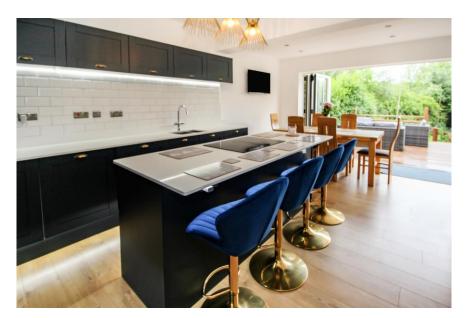

On arrival to the property there is off-road parking. The front porch leads to the inner hallway with a storage cupboard beneath the stairs and access to the lounge. The lounge is a bright and airy space with a feature bay window and log burner. To the rear of the property is the wow factor kitchen/diner with bi-fold doors offering views over the rear garden. The kitchen area has a fantastic amount of cupboard space with extensive work top areas and fitted appliances. The breakfast bar offers a more casual dining space with ample additional space for a formal dining table. From the kitchen there is a utility room and ground floor cloakroom.