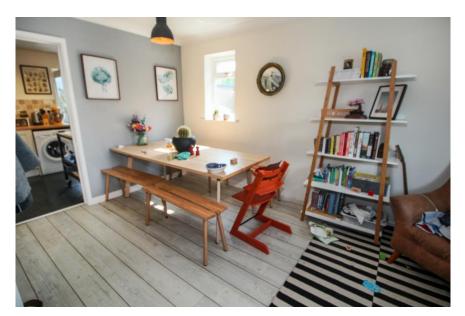

Upon entry, there is a convenient lobby area leading onto the bright and airy sitting room which has a door leading to the fitted kitchen. To the rear of the property is the extended family room which overlooks the rear garden. On the first floor there are two bedrooms and the fitted family bathroom suite. Outside, the rear garden is a low maintenance space with storage sheds and side access to the front of the property.