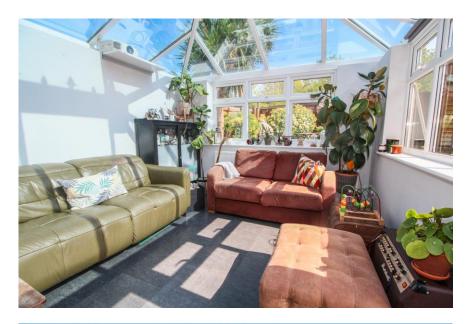

Upon entry, there is a convenient lobby area leading onto the bright and airy sitting room which has a door leading to the fitted kitchen. To the rear of the property is the extended family room which overlooks the rear garden. On the first floor there are two bedrooms and the fitted family bathroom suite. Outside, the rear garden is a low maintenance space with storage sheds and side access to the front of the property.