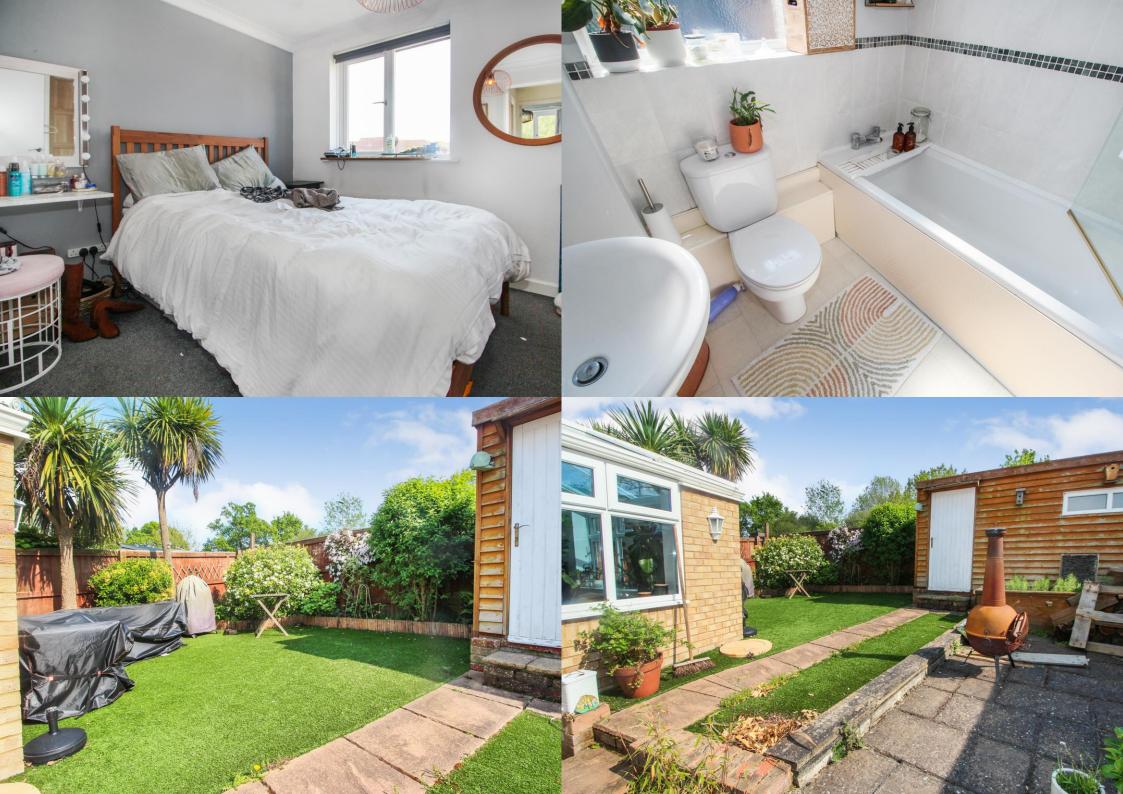

Upon entry, there is a convenient lobby area leading onto the bright and airy sitting room which has a door leading to the fitted kitchen. To the rear of the property is the extended family room which overlooks the rear garden. On the first floor there are two bedrooms and the fitted family bathroom suite. Outside, the rear garden is a low maintenance space with storage sheds and side access to the front of the property.