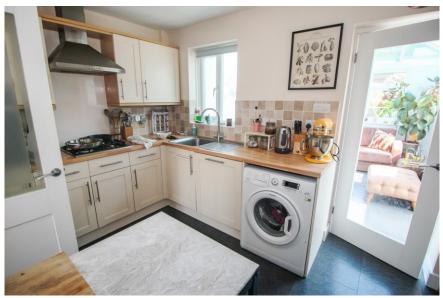

Upon entry, there is a convenient lobby area leading onto the bright and airy sitting room which has a door leading to the fitted kitchen. To the rear of the property is the extended family room which overlooks the rear garden. On the first floor there are two bedrooms and the fitted family bathroom suite. Outside, the rear garden is a low maintenance space with storage sheds and side access to the front of the property.