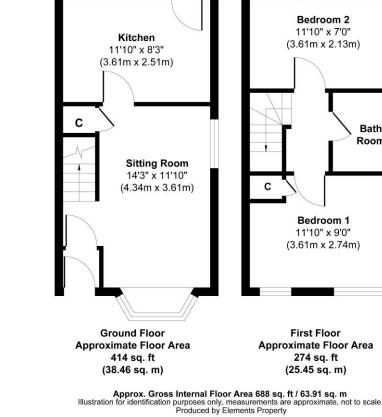

## Woodstock Close, Hedge End, Southampton, SO30 0NG

A 2-bedroom end terrace home with extension offered for sale within Hedge End village. This 2-bedroom home sits at the end of a quiet cul-de-sac with rear countryside views. There is gas central heating, double glazing, and off-street parking. Additionally, there is an allocated parking space within the neighbouring car park.

Upon entry, there is a convenient lobby area leading onto the bright and airy sitting room which has a door leading to the fitted kitchen. To the rear of the property is the extended family room which overlooks the rear garden. On the first floor there are two bedrooms and the fitted family bathroom suite. Outside, the rear garden is a low maintenance space with storage sheds and side access to the front of the property.