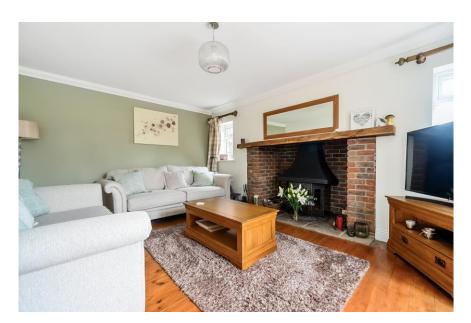

The property has a wonderful layout which offers some open plan living together with two additional reception rooms, the sitting room boasting a cosy wood burner with inglenook fireplace as well as a large open plan entrance reception area with galleried landing above. The remaining ground floor area at the rear of the property is open plan leading onto the sunny aspect rear garden.