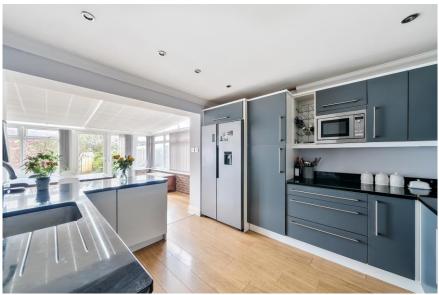

The property has a wonderful layout which offers some open plan living together with two additional reception rooms, the sitting room boasting a cosy wood burner with inglenook fireplace as well as a large open plan entrance reception area with galleried landing above. The remaining ground floor area at the rear of the property is open plan leading onto the sunny aspect rear garden.