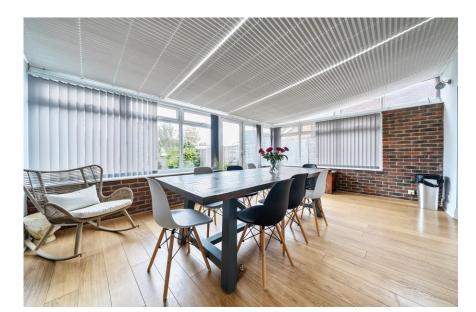

The property has a wonderful layout which offers some open plan living together with two additional reception rooms, the sitting room boasting a cosy wood burner with inglenook fireplace as well as a large open plan entrance reception area with galleried landing above. The remaining ground floor area at the rear of the property is open plan leading onto the sunny aspect rear garden.