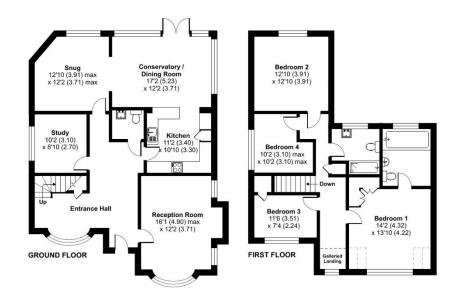

The property has a wonderful layout which offers some open plan living together with two additional reception rooms, the sitting room boasting a cosy wood burner with inglenook fireplace as well as a large open plan entrance reception area with galleried landing above. The remaining ground floor area at the rear of the property is open plan leading onto the sunny aspect rear garden.

On the first floor, the home offers 4 good-sized bedrooms with an ensuite bathroom from the master. A high level of interest is anticipated so an internal inspection is strongly recommended.

Tenure: Freehold

# Yew Tree Close, Fair Oak, Eastleigh, SO50

Approximate Area = 1992 sq ft / 185 sq m Limited Use Area(s) = 24 sq ft / 2.2 sq m Total = 2016 sq ft / 187.2 sq m

For identification only - Not to scale

Denotes restricted head height