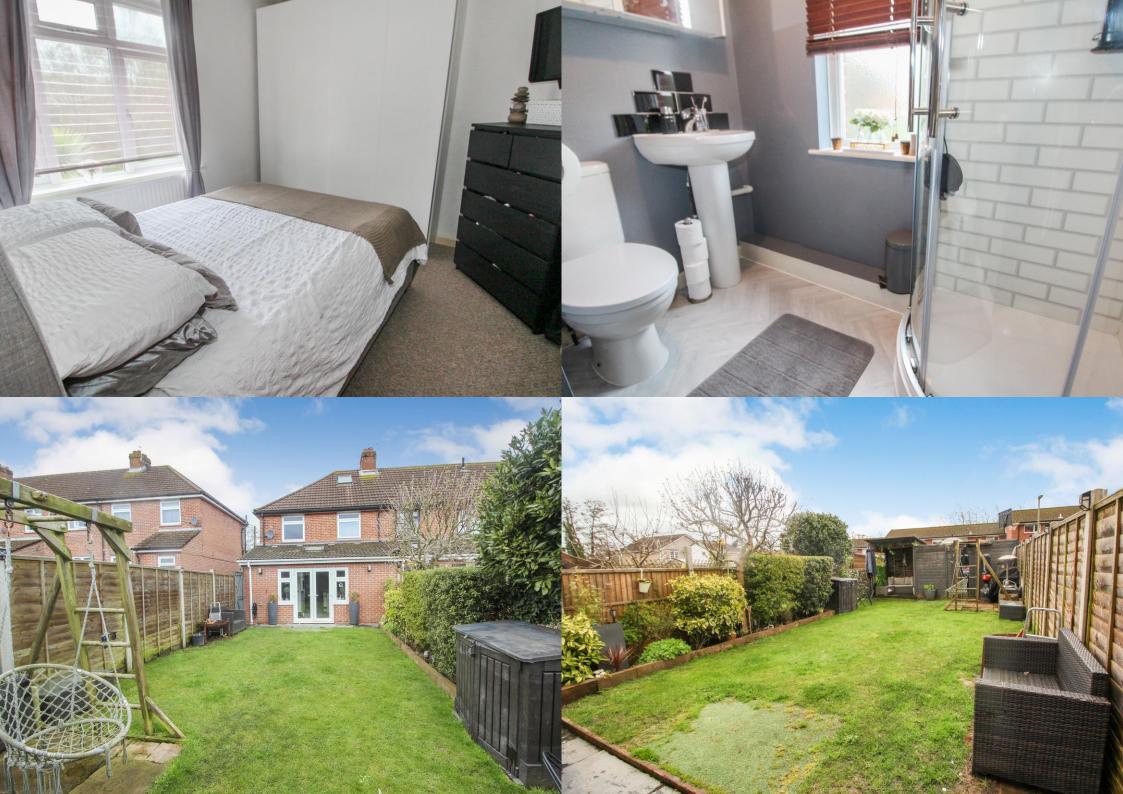

## Wildern Lane, Hedge End, Southampton, SO30 4EJ

An extended three-bedroom end terrace family home located on the edge of Hedge End village. The ground floor has a fantastic open plan kitchen/diner boasting wall and base level units with an abundance of work top space. There is also the added bonus of a utility area. To the front of the property there is a living room with a bay window. The ground floor accommodation is completed by the family bathroom. On the first floor, there are three generous sized bedrooms and the shower room. The property is decorated and finished to a high standard and would make a fantastic family home.

Outside, there is off street parking to the front and rear of the property. The rear garden is panel fence enclosed and mainly laid to lawn.

This is a great family home with well-regarded schools within a short walk and plenty of green spaces and sports facilities nearby. The property is located close to village shops and the various retail units in the Hedge End area. Transport links are also excellent with Junction 7 of the M27 and Hedge End Train Station close by.