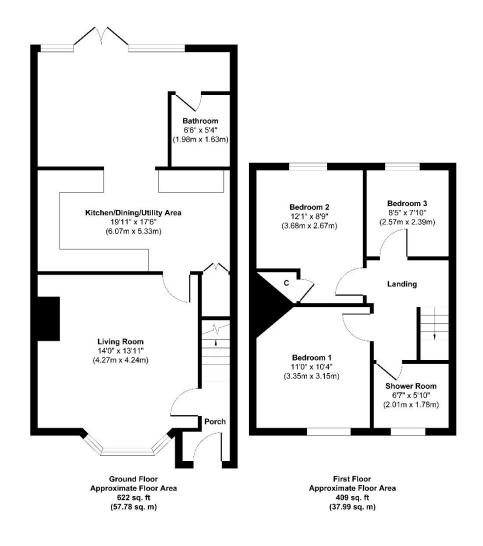

## Wildern Lane, Hedge End, Southampton, SO30 4EJ

An extended three-bedroom end terrace family home located on the edge of Hedge End village. The ground floor has a fantastic open plan kitchen/diner boasting wall and base level units with an abundance of work top space. There is also the added bonus of a utility area. To the front of the property there is a living room with a bay window. The ground floor accommodation is completed by the family bathroom. On the first floor, there are three generous sized bedrooms and the shower room. The property is decorated and finished to a high standard and would make a fantastic family home.

## **Local Information:**

Council Tax: C

Local Authority: Eastleigh Borough Council

Approx. Gross Internal Floor Area 1031 sq. ft / 95.77 sq. m Illustration for identification purposes only, measurements are approximate, not to scale. Produced by Elements Property