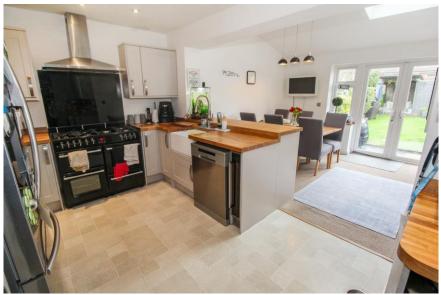

## Wildern Lane, Hedge End, Southampton, SO30 4EJ

An extended three-bedroom end terrace family home located on the edge of Hedge End village. The ground floor has a fantastic open plan kitchen/diner boasting wall and base level units with an abundance of work top space. There is also the added bonus of a utility area. To the front of the property there is a living room with a bay window. The ground floor accommodation is completed by the family bathroom. On the first floor, there are three generous sized bedrooms and the shower room. The property is decorated and finished to a high standard and would make a fantastic family home.