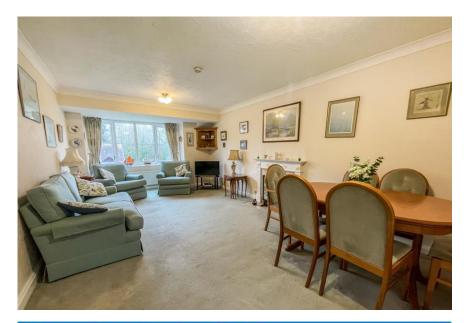

The property comprises: entry hallway with stair lift, large living/dining room with views of the river Hamble, kitchen, large double bedroom with built in wardrobes and access to the balcony, another bedroom, and the bath/shower room. The property is offered with no forward chain, is light and airy throughout and turnkey ready.