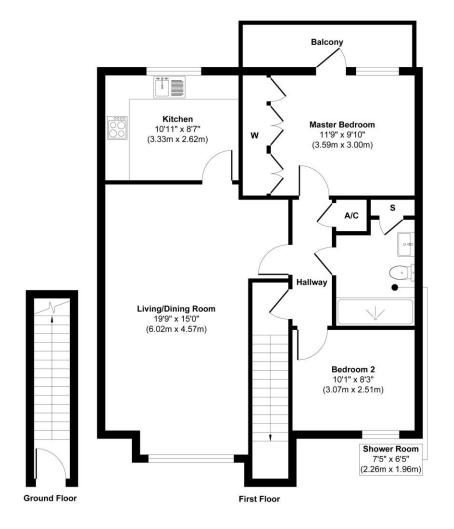

The property comprises: entry hallway with stair lift, large living/dining room with views of the river Hamble, kitchen, large double bedroom with built in wardrobes and access to the balcony, another bedroom, and the bath/shower room. The property is offered with no forward chain, is light and airy throughout and turnkey ready.

## **Local Information:**

Council Tax: C

Local Authority: Eastleigh Borough Council

Approx. Gross Internal Floor Area 721 sq. ft / 67.00 sq. m

Illustration for identification purposes only, measurements are approximate, not to scale.