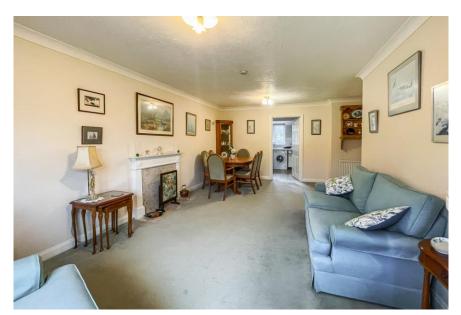

The property comprises: entry hallway with stair lift, large living/dining room with views of the river Hamble, kitchen, large double bedroom with built in wardrobes and access to the balcony, another bedroom, and the bath/shower room. The property is offered with no forward chain, is light and airy throughout and turnkey ready.