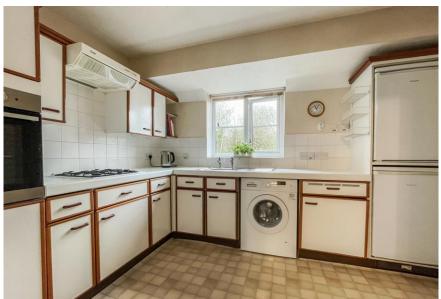

The property comprises: entry hallway with stair lift, large living/dining room with views of the river Hamble, kitchen, large double bedroom with built in wardrobes and access to the balcony, another bedroom, and the bath/shower room. The property is offered with no forward chain, is light and airy throughout and turnkey ready.

Heating: Gas central heating (the boiler is located in the kitchen base unit and was renewed

in April 2023)

Windows: Double glazing

Energy Rating: D

Sellers Position: No forward chain