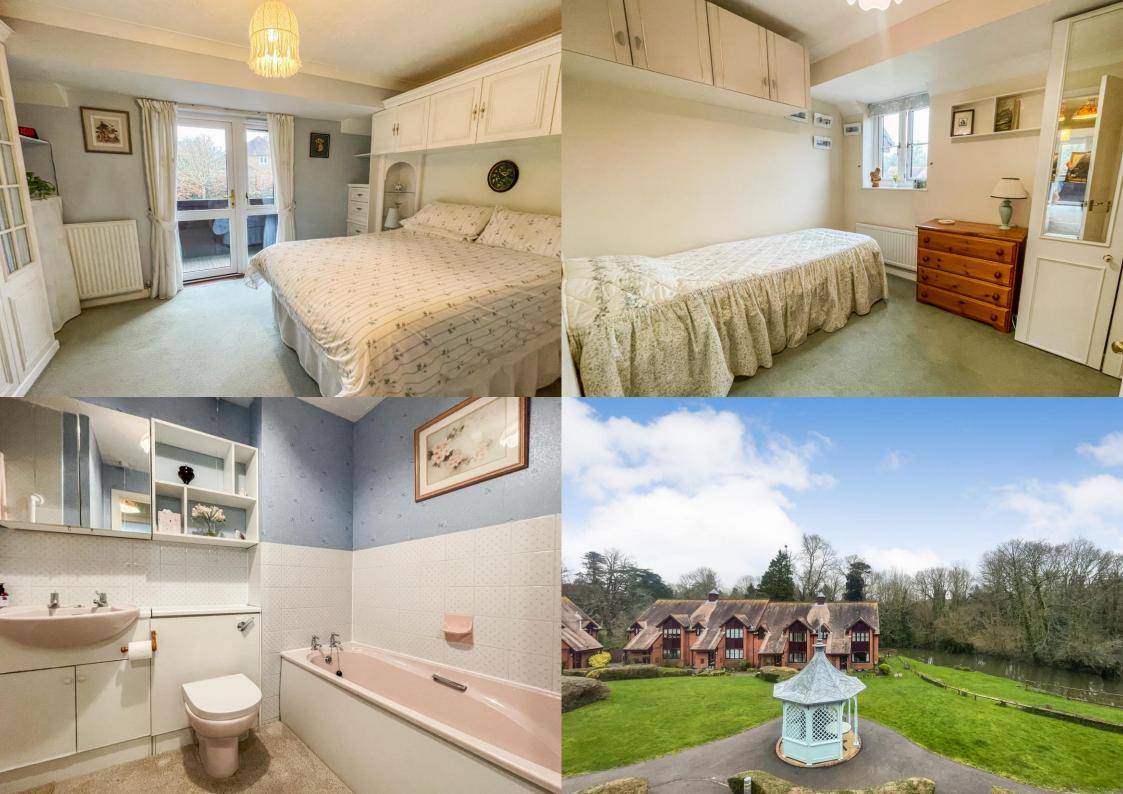

The property comprises: entry hallway with stair lift, large living/dining room with views of the river Hamble, kitchen, large double bedroom with built in wardrobes and access to the balcony, another bedroom, and the bath/shower room. The property is offered with no forward chain, is light and airy throughout and turnkey ready.

Situated within the picturesque village of Botley and close to the river Hamble, further benefits include well maintained communal gardens, an onsite warden, guest suite (chargeable) and community bus to Sainsbury's and occasional trips out.