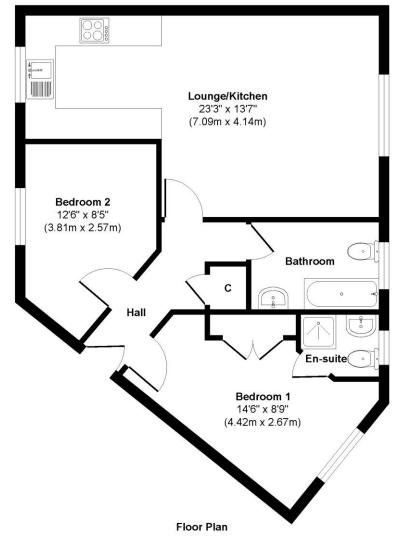

## White's Way, Hedge End, Southampton, SO30 2JX

A two double bedroom second floor apartment with garage. This well-presented property consists of a large open plan lounge/diner/kitchen with various fitted appliances. There is a balcony accessed via doors from the lounge area making this a light and airy entertaining space. Both bedrooms have fitted wardrobes with the master bedroom having the additional benefit of an ensuite bathroom. There is ample storage within the hallway and a family bathroom.

## **Local Information:**

Council Tax: B

Local Authority: Eastleigh Borough Council

Approx. Gross Internal Floor Area 612 sq. ft / 56.85 sq. m illustration for identification purposes only, measurements are approximate, not to scale. Produced by Elements Property