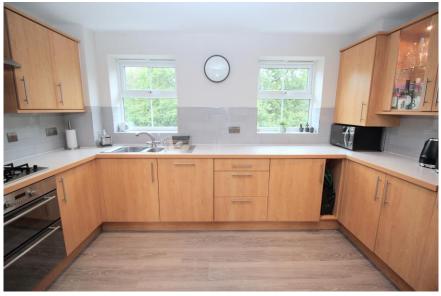

## White's Way, Hedge End, Southampton, SO30 2JX

A two double bedroom second floor apartment with garage. This well-presented property consists of a large open plan lounge/diner/kitchen with various fitted appliances. There is a balcony accessed via doors from the lounge area making this a light and airy entertaining space. Both bedrooms have fitted wardrobes with the master bedroom having the additional benefit of an ensuite bathroom. There is ample storage within the hallway and a family bathroom.