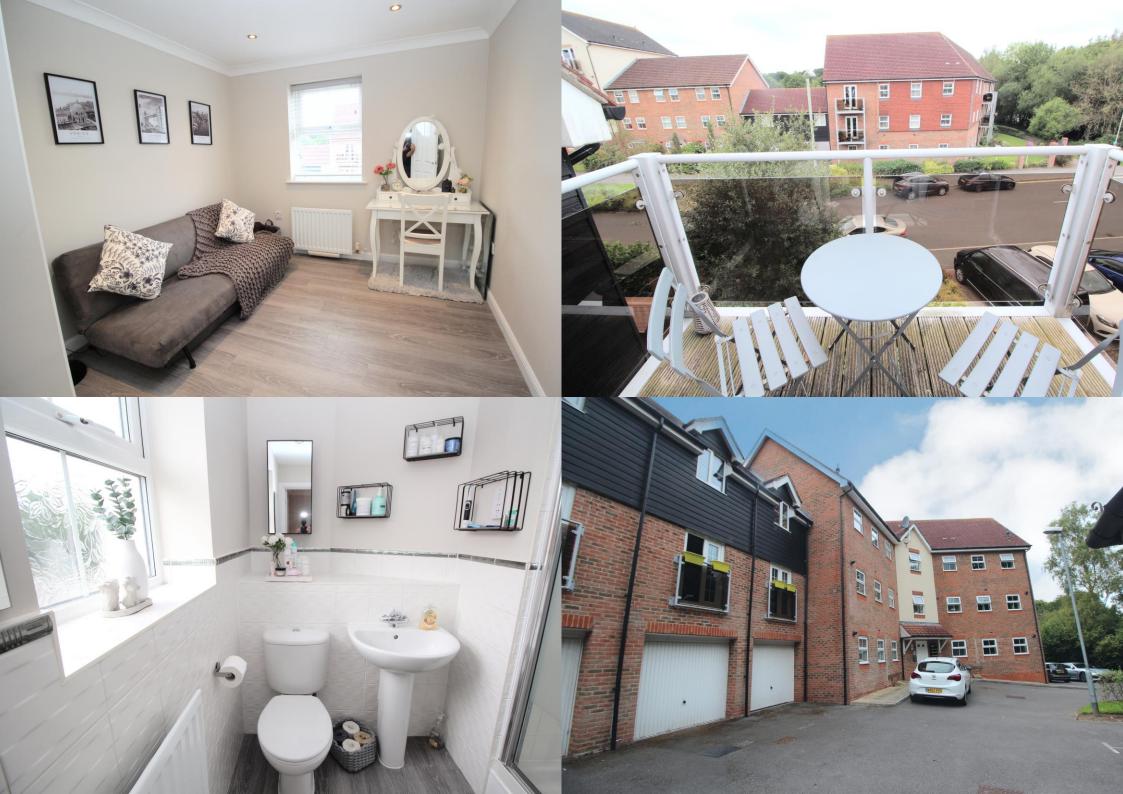

## White's Way, Hedge End, Southampton, SO30 2JX

A two double bedroom second floor apartment with garage. This well-presented property consists of a large open plan lounge/diner/kitchen with various fitted appliances. There is a balcony accessed via doors from the lounge area making this a light and airy entertaining space. Both bedrooms have fitted wardrobes with the master bedroom having the additional benefit of an ensuite bathroom. There is ample storage within the hallway and a family bathroom.

Externally, there is a garage beneath the neighbouring property with up and over door to the front. This property is offered for sale with no onward chain.

The property is located within Dowds Farm and sits within walking distance of the highly desired Wellstead Primary School. The train station is a short distance away as are local shops and food establishments.