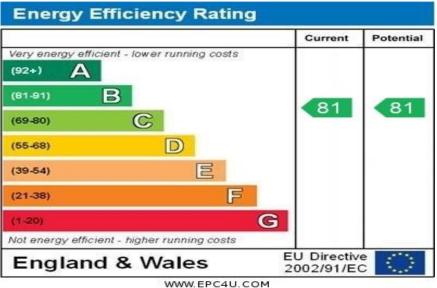

Parking Garage: 2<sup>nd</sup> from the left as you look at the garages

Energy Rating: B

Sellers Position: No onward chain