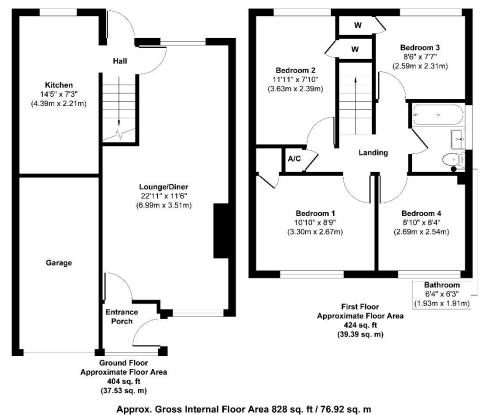

## Estridge Close, Bursledon, Southampton, SO31 8FN

A 4-bedroom semi-detached home in the highly sought after area of Lowford. The property has a spacious lounge/diner and a stylish refitted kitchen with integrated appliances on the ground floor. Upstairs, there are 4 bedrooms and numerous fitted storage cupboards and a family bathroom.

## **Local Information:**

Council Tax: C Local Authority: Eastleigh Borough Council

£310,000

Illustration for identification purposes only, measurements are approximate, not to scale. Produced by Elements Property

Agents Note: The sellers of the property have provided the above information to us and we are therefore reliant on them providing the correct information. The floor plan and sizes are to be used as a guide only. Please check room sizes prior to ordering carpets or furniture. If you require confirmation on any particular point for specific purposes please contact our office for further information. If you have other questions about this property, please telephone 01489 789933