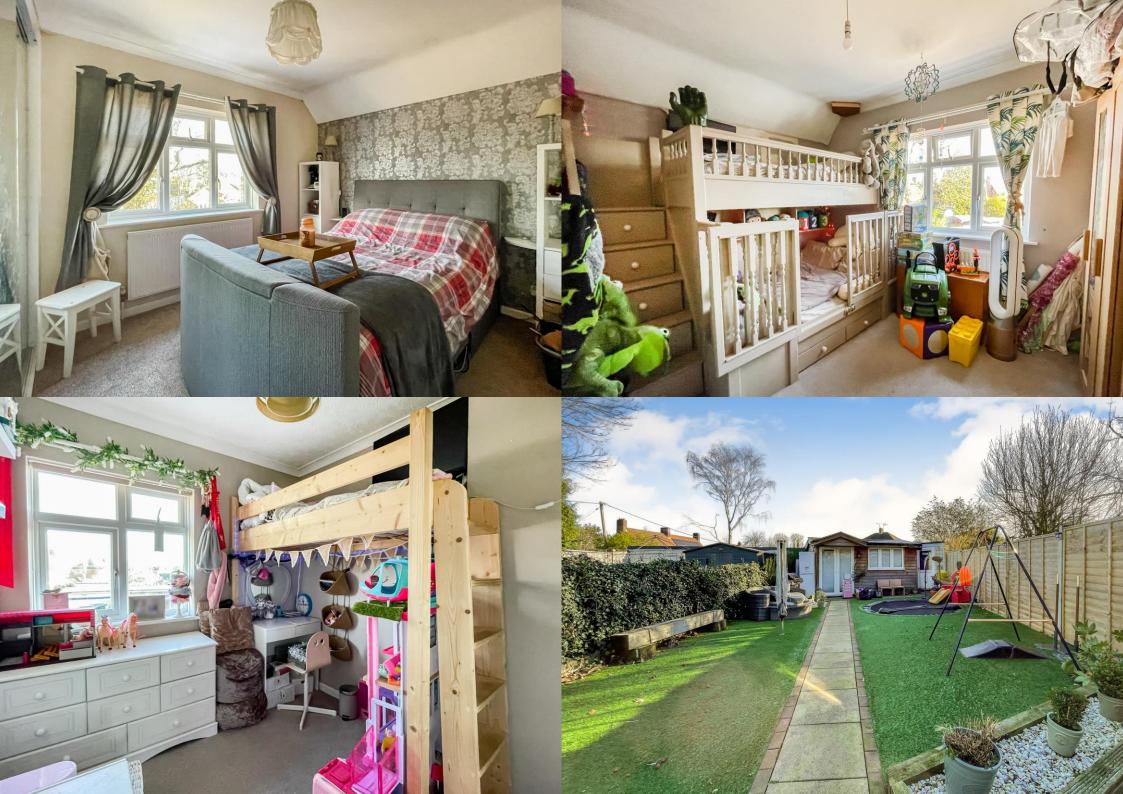

Upstairs, there are three large bedrooms with a fitted wardrobe in the master bedroom, and a cloakroom.

Outside, there is driveway parking at the front and a large, easy to maintain rear garden with an outhouse, which is ideal for working from home.