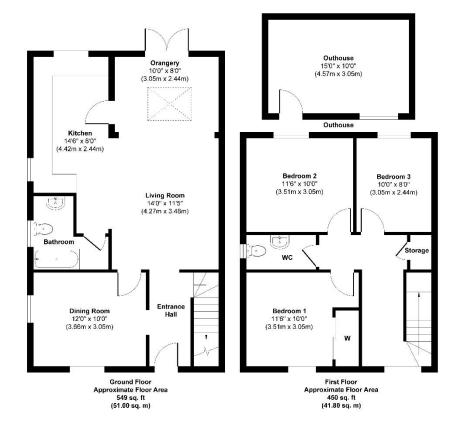

## Wildern Lane, Hedge End, Southampton, SO30 4EF

Offers Over £375,000

A three-bedroom semi-detached family home located on the edge of Hedge End village. The ground floor is open plan and is made up of a living room, orangery, and kitchen all tastefully decorated in a neutral décor. In addition, there is a separate dining room which could be used as a 4<sup>th</sup> bedroom or study. The downstairs also benefits from a family bathroom.

Upstairs, there are three large bedrooms with a fitted wardrobe in the master bedroom, and a cloakroom.

Outside, there is driveway parking at the front and a large, easy to maintain rear garden with an outhouse, which is ideal for working from home.

## **Local Information:**

Council Tax: C

Local Authority: Eastleigh Borough Council

Approx. Gross Internal Floor Area 999 sq. ft / 92.80 sq. m Illustration for identification purposes only, measurements are approximate, not to scale. Produced by Elements Property