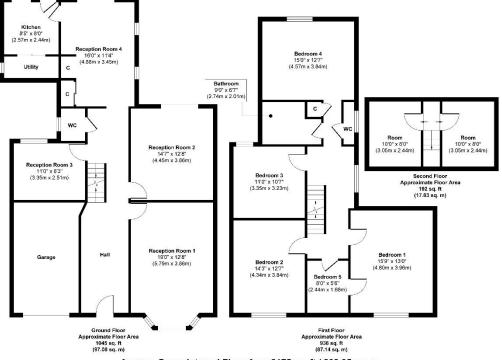

## The Avenue, Southampton, SO17 1XQ

This 4/5-bedroom character property benefits from a large ground floor hallway which leads to 4 reception rooms with period features. In addition, there is a kitchen and utility room, along with a WC.

Upstairs has 4/5 bedrooms, a separate WC and a family bathroom. The loft area is accessed via a fixed stairway, and this is shown on the floorplan.

Externally, there is a storage facility to the front which was previously a garage. The rear affords off road parking for numerous cars.

Approx. Gross Internal Floor Area 2175 sq. ft / 202.05 sq. m Illustration for identification purposes only, measurements are approximate, not to scale. Produced by Elements Property

Agents Note: The sellers of the property have provided the above information to us and we are therefore reliant on them providing the correct information. The floor plan and sizes are to be used as a guide only. Please check room sizes prior to ordering carpets or furniture. If you require confirmation on any particular point for specific purposes please contact our office for further information. If you have other questions about this property, please telephone 01489 789933