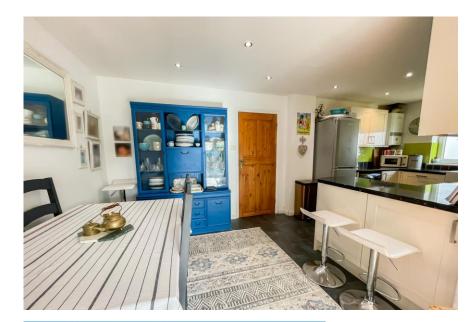

This character property has many features including a spacious lounge, hallway with cupboard and stairway, coupled with an open plan kitchen/dining room which interacts with the generously sized family room making it perfectly designed for family living.