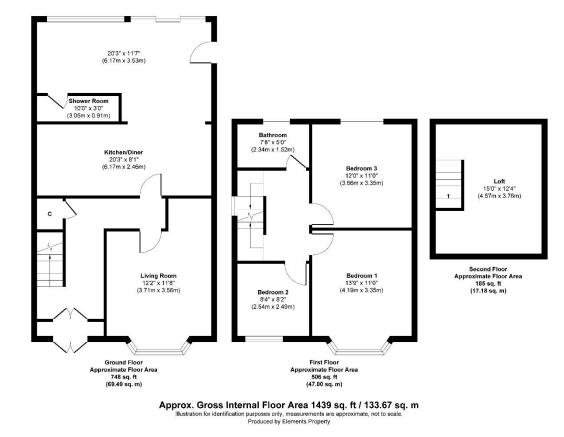

This character property has many features including a spacious lounge, hallway with cupboard and stairway, coupled with an open plan kitchen/dining room which interacts with the generously sized family room making it perfectly designed for family living.

In addition, there is a ground floor shower room and a large rear garden leading off the family room. Upstairs, there are 3 good sized bedrooms and a family bathroom. The large loft has been converted with a fixed step ladder style stairway and would be perfect for a play/gaming area.

There is ample parking to the front along with a storage facility. Overall, this spacious family home has an approximate internal floor area of 1439 sq. ft.