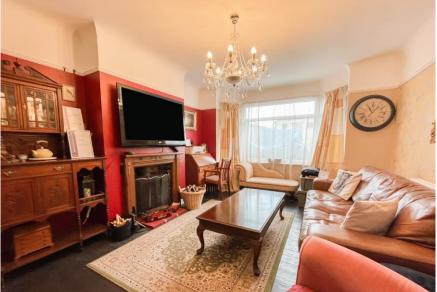

This character property has many features including a spacious lounge, hallway with cupboard and stairway, coupled with an open plan kitchen/dining room which interacts with the generously sized family room making it perfectly designed for family living.