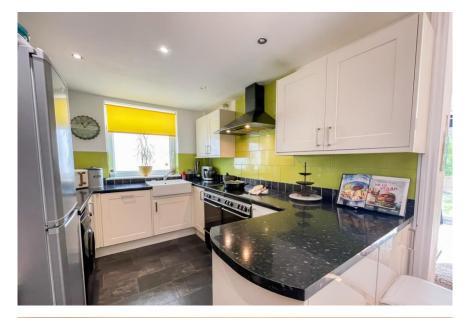

This character property has many features including a spacious lounge, hallway with cupboard and stairway, coupled with an open plan kitchen/dining room which interacts with the generously sized family room making it perfectly designed for family living.