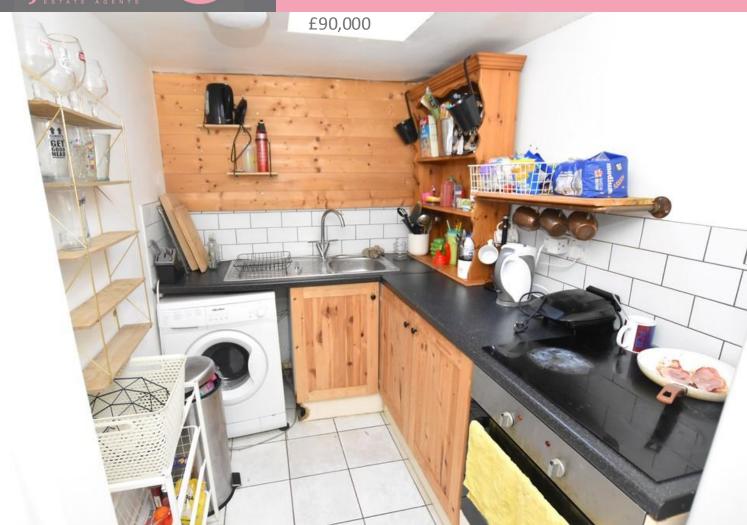

**BEDROOM** 11' 10" x 9' 0" (3.61m x 2.74m) Plus door well, double glazed, window, electric panel heater, laminate flooring.

**KITCHEN** 9'0" x 5'11" (2.74m x 1.8m) Measurements include a range of fitted base units, space for a washing machine, space for fridge freezer, fitted electric oven, work surface over inset with a halogen hob and a stainless steel sink, tiled and clad wall, shelving, skylight window.