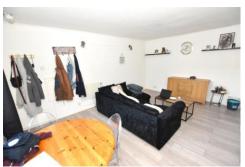

**RECEPTION ROOM** 15' 11" x 13' 07" (4.85m x 4.14m) Reducing 11' 04" Front door, coved ceiling, three wall light points, laminate flooring, electric panel heater, smoke detector, double glazed window, doors to:-