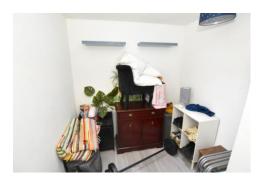

**DINING ROOM** 6' 6" x 6' 6" (1.98m x 1.98m) Skylight window.

**BATHROOM** Suite comprising low level WC, wash hand basin, panel bath with shower over, ceramic tiling, tiled floor, electric heater, extractor fan.