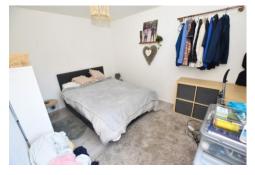

**BEDROOM** 11' 10" x 9' 0" (3.61m x 2.74m) Plus door well, double glazed, window, electric panel heater, laminate flooring.

**KITCHEN** 9'0" x 5'11" (2.74m x 1.8m) Measurements include a range of fitted base units, space for a washing machine, space for fridge freezer, fitted electric oven, work surface over inset with a halogen hob and a stainless steel sink, tiled and clad wall, shelving, skylight window.