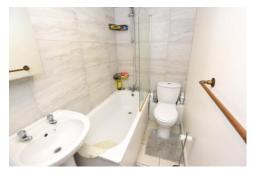

**DINING ROOM** 6' 6" x 6' 6" (1.98m x 1.98m) Skylight window.

**BATHROOM** Suite comprising low level WC, wash hand basin, panel bath with shower over, ceramic tiling, tiled floor, electric heater, extractor fan.