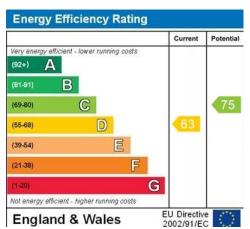

COUNCIL TAX Local Authority Thanet District Council Council Tax Band A
Council Tax Cost (PA) £1,563.50

imply they are in full or efficient working order.