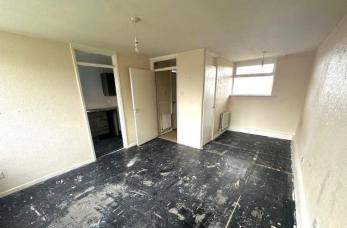

#### 'L' SHAPED STUDIO ROOM

Two radia tors, double glazed window to front and rear, door to:-