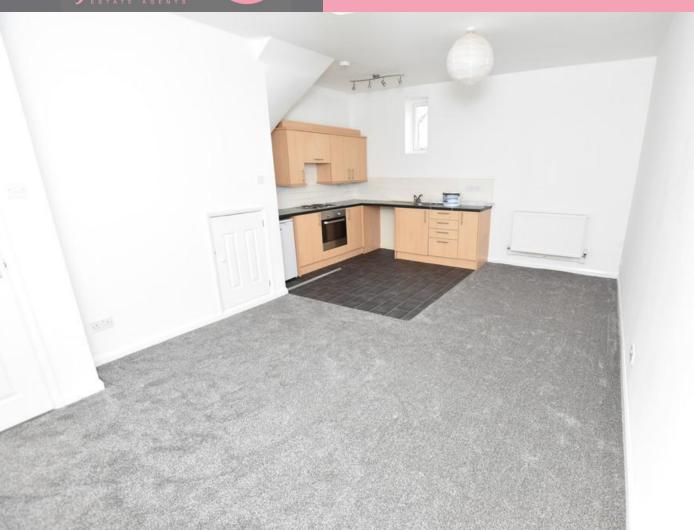

### Hallway

**KITCHEN/LOUN GE** 15' 00" x 19' 06" (4.57m x 5.94m)

Open plan kitchen/ lounge with space for fridge/ freezer, space for washing machine and electric oven and hob. Double glazed windows and electric radiators.