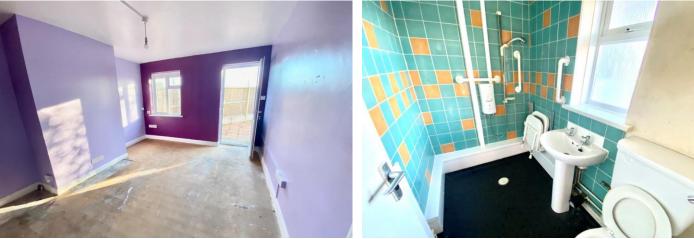

#### SITTING ROOM

13' 5" x 11' 05" (4.09m x 3.48m) BEDROOM 10' 11" x 9' 5" (3.33m x 2.87m) KITCHEN 11' 5" x 4' 07" (3.48m x 1.4m) WET ROOM