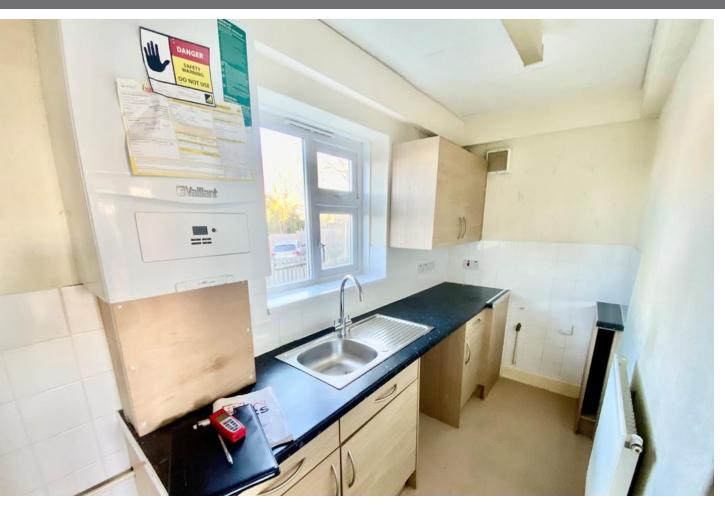

#### SITTING ROOM

13' 5" x 11' 05" (4.09m x 3.48m) BEDROOM 10' 11" x 9' 5" (3.33m x 2.87m) KITCHEN 11' 5" x 4' 07" (3.48m x 1.4m) WET ROOM