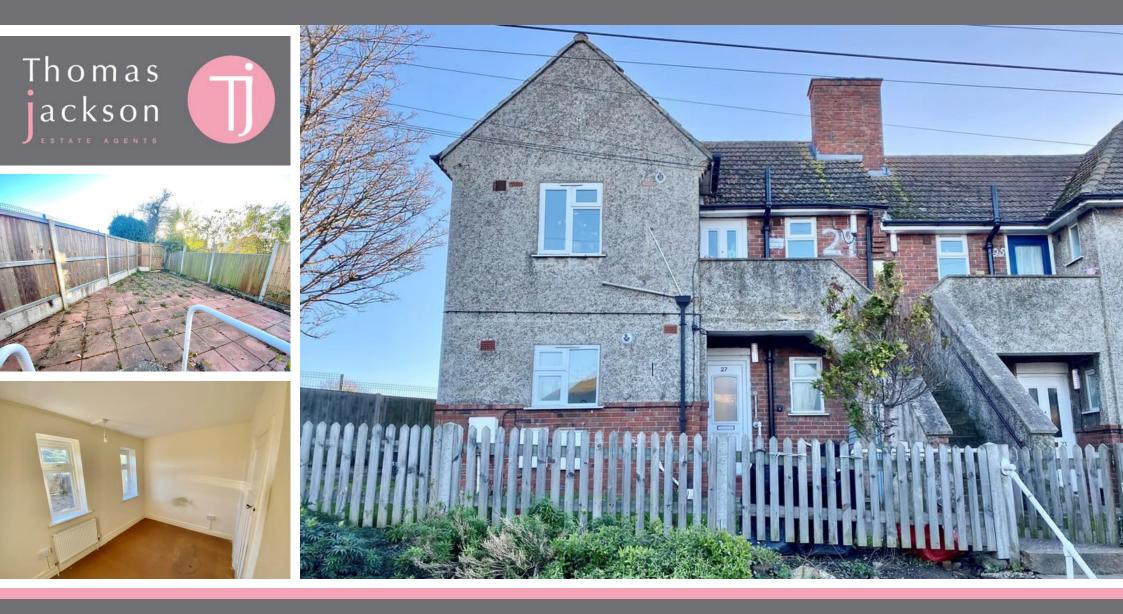

## 27 Newlands Road, Ramsgate, CT12 6RG

# Offers In Excess Of £125,000

\*GARDEN FLAT, NEW LEASE, CHAIN FREE\* A lovely ground floor, purpose built garden flat situated in a tucked away location yet close to plenty of local amenities. Ramsgate train station is within a short walk as are other transport links and local shops. Comprising of entrance hallway, sitting room that opens onto the garden, double bedroom with built in wardrobe, wet room and WC and a well planned kitchen. To the rear is a paved area that is private to the flat itself. Boasting gas central heating, double glazing and a new lease this will not be available for long.

### THE PROPERTY

A lovely ground floor, purpose built garden flat situated in a tucked a way location yet dose to plenty of local amenities. Rams gate trainstation is within a short walk as are other transport links and local shops. Comprising of entrance hall way, sitting room that opens onto the garden, double bedroom with built in wardrobe, wet room and WC and a well planned kitchen. To the rear is a paved area that is private to the flat itself. Boasting gas central heating, double glazing and a new lease this will not be available for long.