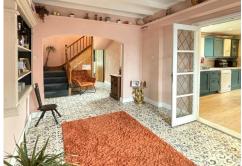

## **RECEPTION HALL** 23' 0" x 9' 0" (7.01m x 2.74m)

Tiled floor. Coved ceiling. Radiator. Ceiling fan. Glazed door to:-