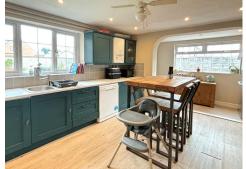

# **KITCHEN** 17'9 x 12' (5.41m x 3.65)

Fitted single drainer, stainless steel sink unit with cupboards and drawers below. Wall and base units with worktops. High-quality flooring. Tiled walls. Built-in stainless steel glass oven with four ring electric hob and extractor hood. Plumbing for dishwasher. Space for large fridge/freezer. Ceiling spotlights. Window overlooking and stable door to the garden.