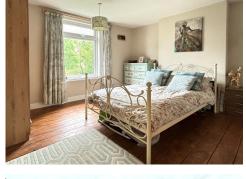

## **BEDROOM 1** 12' 3" x 13' 2" (3.73m x 4.01m)

Double wardrobe cupboards with central dressing table unit.

## **BEDROOM 2** 12' 3" x 13' 0" (3.73m x 3.96m)

Radiator. Wood stripped floor.