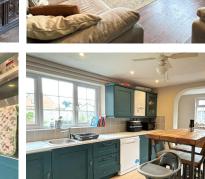

# **KITCHEN** 17'9 x 12' (5.41m x 3.65)

Fitted single drainer, stainless steel sink unit with cupboards and drawers below. Wall and base units with worktops. High-quality flooring. Tiled walls. Built-in stainless steel glass oven with four ring electric hob and extractor hood. Plumbing for dishwasher. Space for large fridge/freezer. Ceiling spotlights. Window overlooking and stable door to the garden.