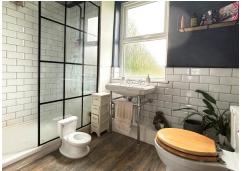

## **SHOWER ROOM**

Very well fitted, large shower with white tiles and glazed screen. Victorian style wash hand basin. Low level W.C. Half tiled walls. High-quality flooring. Vertical heated towel rail/radiator in stainless steel.