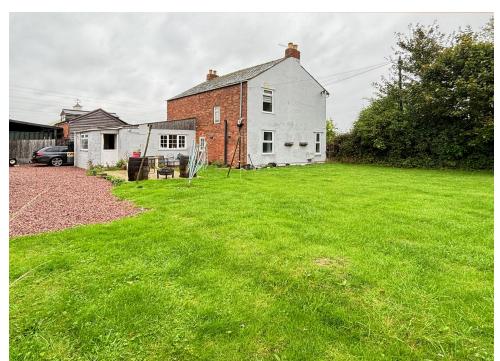

## **EXTERIOR**

Front gardens with low wall detail and parking for two/three cars. Wrought iron gates to:-

Good sized rear gardens with good area of shingle and terrace. Ample additional parking. Opening to area laid predominantly to lawns and of a good size with shrub beds and bushes. Paved terracing with garden shed. Enclosed by close boarding fencing giving a good deal of privacy.