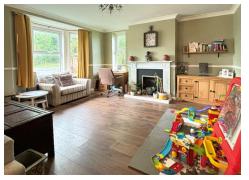

# **LOUNGE/DINER** 28' 6" x 15' 0" (8.68m x 4.57m)

(Into bay). Attractive fireplace with wood burning stove. Two modern radiators. Second timber fireplace. Two bay windows to the front and windows to the side. Coved ceiling.