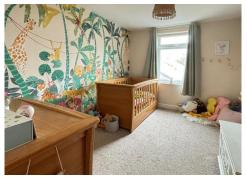

.96m)

Radiator. Wood stripped floor.

# **BEDROOM 3** 12' 8" x 7' 0" (3.86m x 2.13m)

Radiator.

### **BATHROOM**

Of a very good size with lovely clawfoot double ended bath with stainless steel mixer taps and shower attachment. Wash hand basin. Low vertical heated towel rail/radiator in stainless steel. Half panelled wall. Vinyl floor.

## **EXTERIOR**

Front gardens with low wall detail and parking for two/three cars. Wrought iron gates to:-

Good sized rear gardens with good area of shingle and terrace. Ample additional parking. Opening to area laid predominantly to lawns and of a good size with shrub beds and bushes. Paved terracing with garden shed. Enclosed by close boarding fencing giving a good deal of privacy.

# **AGENTS NOTE**

**COUNCIL TAX: E** 

EPC: D-58





























Whilst every attempt has been made to ensure the accuracy of the floor plan contained here, measurements whils every auemph has open make or lesible the accuracy of the into typical contained nete; measurements of doors, windows, norms and any other items are approximate and no responsibility is taken for any error, omission, or mis-statement. This plan is for illustrative purposes only and should be used as such by any prospective purchaser. The services, systems and appliances shown have not been tested and no guarantee as to their operability or efficiency can be given Made with Metropix (2020).

These particulars are set out as a general outline and does not constitute any part of an offer or contract. We have not tested any services, appliances or equipment and no warranty i