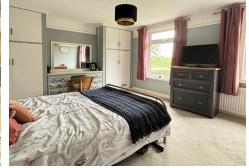

## **BEDROOM 1** 12' 3" x 13' 2" (3.73m x 4.01m)

Double wardrobe cupboards with central dressing table unit.

## **BEDROOM 2** 12' 3" x 13' 0" (3.73m x 3.96m)

Radiator. Wood stripped floor.

# **BEDROOM 3** 12' 8" x 7' 0" (3.86m x 2.13m)

Radiator.