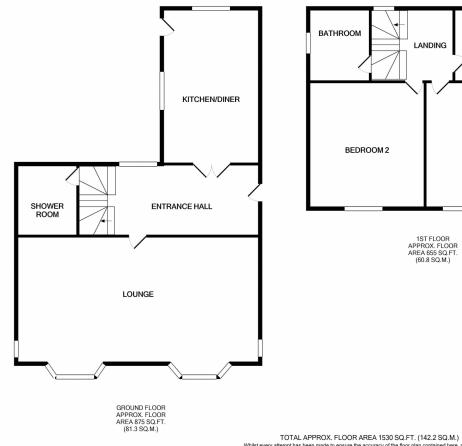

## **RECEPTION HALL** 23' 0" x 9' 0" (7.01m x 2.74m)

Tiled floor. Coved ceiling. Radiator. Ceiling fan. Glazed door to:-

# **LOUNGE/DINER** 28' 6" x 15' 0" (8.68m x 4.57m)

(Into bay). Attractive fireplace with wood burning stove. Two modern radiators. Second timber fireplace. Two bay windows to the front and windows to the side. Coved ceiling.

## **SHOWER ROOM**

Very well fitted, large shower with white tiles and glazed screen. Victorian style wash hand basin. Low level W.C. Half tiled walls. High-quality flooring. Vertical heated towel rail/radiator in stainless steel.

# **KITCHEN** 17'9 x 12' (5.41m x 3.65)

Fitted single drainer, stainless steel sink unit with cupboards and drawers below. Wall and base units with worktops. High-quality flooring. Tiled walls. Built-in stainless steel glass oven with four ring electric hob and extractor hood. Plumbing for dishwasher. Space for large fridge/freezer. Ceiling spotlights. Window overlooking and stable door to the garden.

#### **FIRST FLOOR**

#### **LANDING**

Access to loft. Linen cupboard with shelving.

## **BEDROOM 1** 12' 3" x 13' 2" (3.73m x 4.01m)

Double wardrobe cupboards with central dressing table unit.

## **BEDROOM 2** 12' 3" x 13' 0" (3.73m x 3.96m)

Radiator. Wood stripped floor.

# **BEDROOM 3** 12' 8" x 7' 0" (3.86m x 2.13m)

Radiator.

### **BATHROOM**

Of a very good size with lovely clawfoot double ended bath with stainless steel mixer taps and shower attachment. Wash hand basin. Low vertical heated towel rail/radiator in stainless steel. Half panelled wall. Vinyl floor.