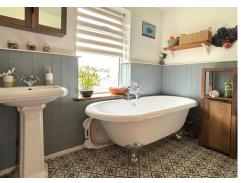

### **BATHROOM**

Of a very good size with lovely clawfoot double ended bath with stainless steel mixer taps and shower attachment. Wash hand basin. Low vertical heated towel rail/radiator in stainless steel. Half panelled wall. Vinyl floor.