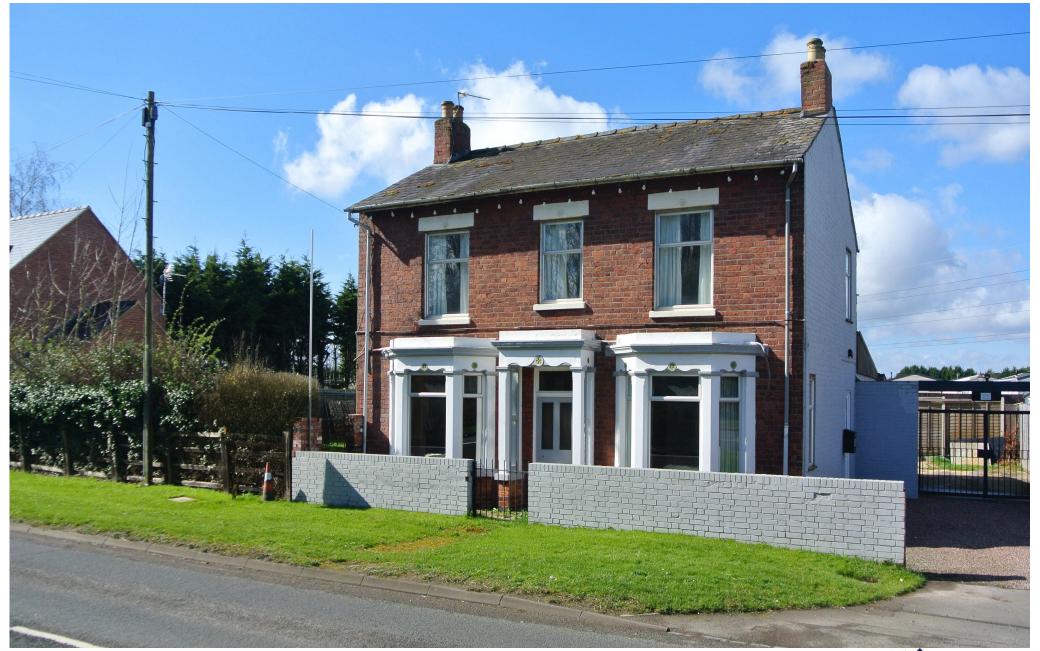

The Main House, Barn Farm, Tewkesbury Road, Norton, Gloucester, GL2 9LH

The Main House, Barn Farm,
Tewkesbury Road, Norton,
Gloucester, GL2 9LH

£360,000

A SUBSTANTIAL DETACHED FAMILY HOUSE
DATING FROM THE 1890'S SITUATED IN A
CONVENIENT POSITION BETWEEN
GLOUCESTER AND TEWKESBURY

Barn Farm is situated on the A38
approximately 4 miles to the north of
Gloucester and 5 miles to the south of
Tewkesbury, access to Cheltenham and the
M5 is within easy reach. The property offers
good sized family accommodation with three
double bedrooms and a newly fitted first floor
bathroom and ground floor shower room in a
Victorian style as well as a large lounge/dining
room to the ground floor, kitchen and
reception hall. To the exterior there is ample
parking to the side and good sized level
private gardens.