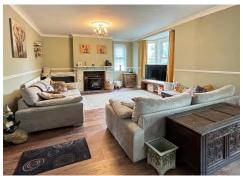

# **LOUNGE/DINER** 28' 6" x 15' 0" (8.68m x 4.57m)

(Into bay). Attractive fireplace with wood burning stove. Two modern radiators. Second timber fireplace. Two bay windows to the front and windows to the side. Coved ceiling.