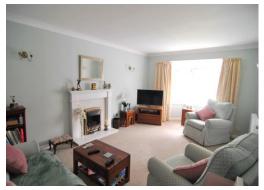

## **SITTING ROOM** 17'2" x 14'0" (5.23m x 4.26m)

Adam style fireplace with coal effect electric fire. Double radiator. Two wall light points. Deep bay window to the front.