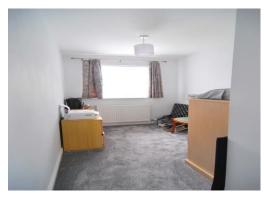

## **SITTING/FAMILY ROOM** 10' 4" x 9' 9" (3.15m x 2.97m)

Radiator. Window to the rear. Double Upvc double glazed French doors to terrace.