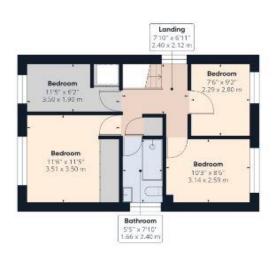

## **LANDING**

Access to loft. Airing cupboard with radiator and shelving.

#### **BEDROOM 1** 11'6" x 11'5" (3.50m x 3.48m)

Two double wardrobe cupboards with mirrored sliding doors. Radiator. T.V point.

## **BEDROOM 2** 10' 3" x 8' 6" (3.12m x 2.59m)

Radiator.

## **BEDROOM 3** 9' 2" x 7' 6" (2.79m x 2.28m)

Radiator.

## **BEDROOM 4** 11' 5" x 6' 2" (3.48m x 1.88m)

Radiator. Overstairs store cupboard.

#### **SHOWER ROOM**

Double shower cubicle with Mira controls and glazed screen with fully tiled splashbacks. Part tiled walls. Vanity unit with wash hand basin. Low level W.C. Vinyl floor. Spotlights. Radiator.