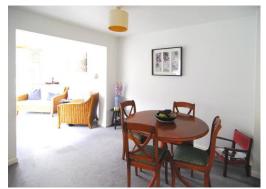

# **KITCHEN/DINER** 18'0" x 10'0" (5.48m x 3.05m)

Kitchen area recently refitted with wall and base units with worktops. Part tiled walls. Pan drawers. Built in Neff double oven. Hob. Plumbing for washing machine. Perninsula bar divide to dining area. Door to utility room. Dining area with radiator. Open to:-

## **SITTING/FAMILY ROOM** 10' 4" x 9' 9" (3.15m x 2.97m)

Radiator. Window to the rear. Double Upvc double glazed French doors to terrace.