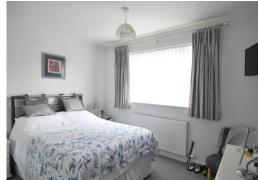

#### **BEDROOM 1** 11'6" x 11'5" (3.50m x 3.48m)

Two double wardrobe cupboards with mirrored sliding doors. Radiator. T.V point.