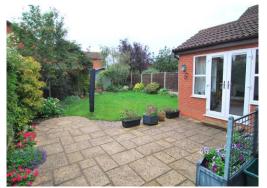

### **EXTERIOR**

Front gardens with macadam parking for at least 2 cars. Good area of lawns with shrub bed borders and mature tree. Side access to:- Rear gardens well enclosed and maturely landscaped with good area of paved terrace. Lawns, flower and shrub bed borders giving privacy.