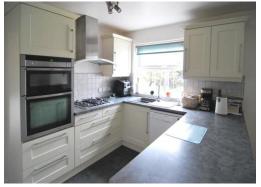

# **KITCHEN/DINER** 18'0" x 10'0" (5.48m x 3.05m)

Kitchen area recently refitted with wall and base units with worktops. Part tiled walls. Pan drawers. Built in Neff double oven. Hob. Plumbing for washing machine. Perninsula bar divide to dining area. Door to utility room. Dining area with radiator. Open to:-