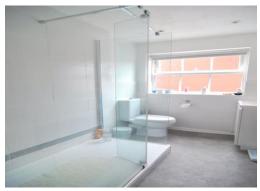

#### **SHOWER ROOM**

Double shower cubicle with Mira controls and glazed screen with fully tiled splashbacks. Part tiled walls. Vanity unit with wash hand basin. Low level W.C. Vinyl floor. Spotlights. Radiator.