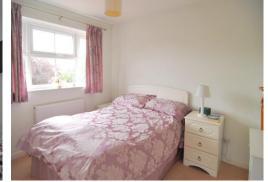

#### **BEDROOM 1** 11'6" x 11'5" (3.50m x 3.48m)

Two double wardrobe cupboards with mirrored sliding doors. Radiator. T.V point.