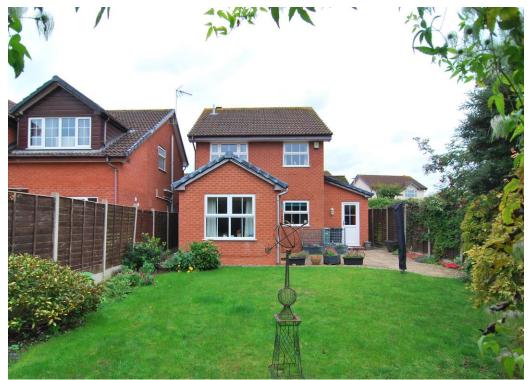

### **EXTERIOR**

Front gardens with macadam parking for at least 2 cars. Good area of lawns with shrub bed borders and mature tree. Side access to:- Rear gardens well enclosed and maturely landscaped with good area of paved terrace. Lawns, flower and shrub bed borders giving privacy.