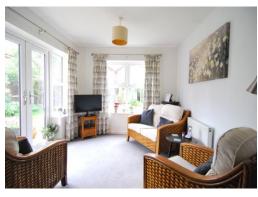

## **SITTING/FAMILY ROOM** 10' 4" x 9' 9" (3.15m x 2.97m)

Radiator. Window to the rear. Double Upvc double glazed French doors to terrace.