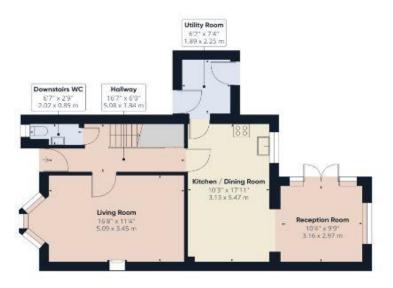

#### **ENTRANCE PORCH**

Quarry tiled floor. Upvc double glazed door to:-

## **ENTRANCE HALL**

Radiator. Staircase to landing. Understairs cupboard.

#### CLOAKROOM

Low level W.C. Vanity unit with wash hand basin. Part tiled walls. Heated towel rail. Consumer box. Radiator.

## **SITTING ROOM** 17'2" x 14'0" (5.23m x 4.26m)

Adam style fireplace with coal effect electric fire. Double radiator. Two wall light points. Deep bay window to the front.

# **KITCHEN/DINER** 18'0" x 10'0" (5.48m x 3.05m)

Kitchen area recently refitted with wall and base units with worktops. Part tiled walls. Pan drawers. Built in Neff double oven. Hob. Plumbing for washing machine. Perninsula bar divide to dining area. Door to utility room. Dining area with radiator. Open to:-

## **SITTING/FAMILY ROOM** 10' 4" x 9' 9" (3.15m x 2.97m)

Radiator. Window to the rear. Double Upvc double glazed French doors to terrace.

## **UTILITY ROOM** 7' 4" x 6' 2" (2.23m x 1.88m)

Wall and base units with worktops. Plumbing for washing machine. Space for fridge/freezer. Vinyl tiled floor. Upvc double glazed door to the garden. Door to garage.