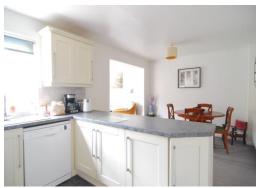

# **KITCHEN/DINER** 18'0" x 10'0" (5.48m x 3.05m)

Kitchen area recently refitted with wall and base units with worktops. Part tiled walls. Pan drawers. Built in Neff double oven. Hob. Plumbing for washing machine. Perninsula bar divide to dining area. Door to utility room. Dining area with radiator. Open to:-