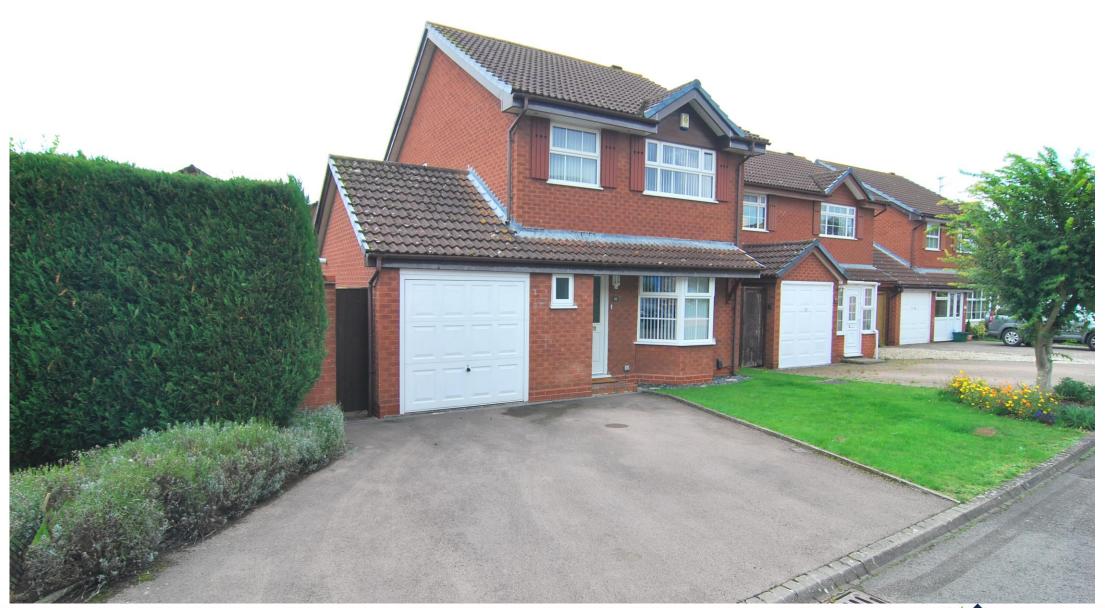

10 Gambier Parry Gardens, Longford, Gloucester, Gloucestershire, GL2 9RD

10 Gambier Parry Gardens, Longford, Gloucester, Gloucestershire, GL2 9RD

£447,500

\*\*\*\*A LOVELY DETACHED FAMILY HOME THAT
HAS BEEN BOTH RECENTLY EXTENDED AND
MODERNISED\*\*\*\*

Number 10 has the benefit of being recently modernised and extended in the current ownership and offers the advantage of the addition of a family room forming an "L" shape and opening onto the dining room and kitchen. Additionally, it is gas heated and double glazed throughout and to the exterior, has ample parking and landscaped private rear gardens.

### **EXTERIOR**

Front gardens with macadam parking for at least 2 cars. Good area of lawns with shrub bed borders and mature tree. Side access to:- Rear gardens well enclosed and maturely landscaped with good area of paved terrace. Lawns, flower and shrub bed borders giving privacy.