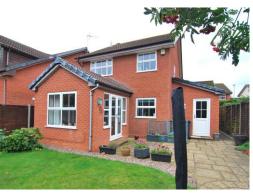

Number 10 has the benefit of being recently modernised and extended in the current ownership and offers the advantage of the addition of a family room forming an "L" shape and opening onto the dining room and kitchen. Additionally, it is gas heated and double glazed throughout and to the exterior, has ample parking and landscaped private rear gardens.

### **EXTERIOR**

Front gardens with macadam parking for at least 2 cars. Good area of lawns with shrub bed borders and mature tree. Side access to:- Rear gardens well enclosed and maturely landscaped with good area of paved terrace. Lawns, flower and shrub bed borders giving privacy.