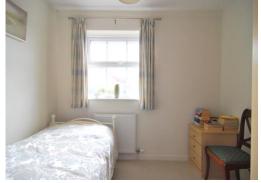

## **BEDROOM 2** 10' 3" x 8' 6" (3.12m x 2.59m)

Radiator.

## **BEDROOM 3** 9' 2" x 7' 6" (2.79m x 2.28m)

Radiator.

## **BEDROOM 4** 11' 5" x 6' 2" (3.48m x 1.88m)

Radiator. Overstairs store cupboard.