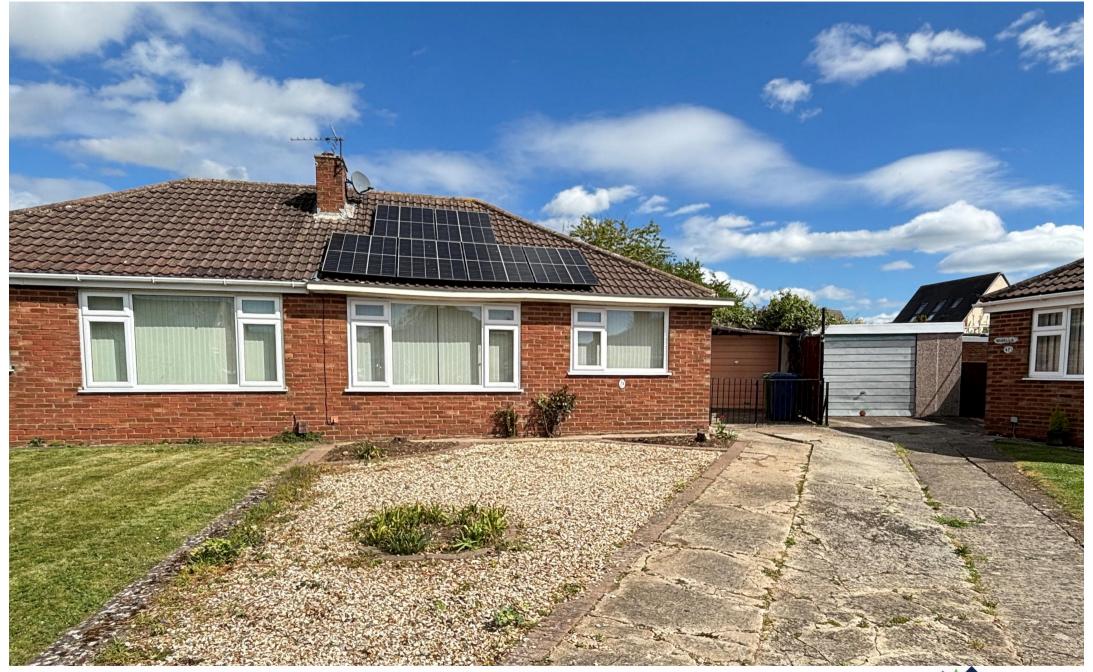

# 18 Sherwood Green, Longford, Gloucester, GL2 9BU

£295,000

AN EXTENDED SEMI DETACHED BUNGALOW
ON A LARGE CORNER PLOT BACKING ONTO
FARMLAND

Number 18 offers very good sized extended accommodation with three bedrooms, the large master is within the extension to the rear and overlooks the garden. Additionally there is a good size sitting room as well as a fitted kitchen/diner and shower room. It is heated by gas, has double glazing throughout and to the exterior, parking to the front, garage to the side and large rear gardens that back onto farmland that is in need of landscaping. Sherwood Green is a small culde-sac situated just off Longford Lane and the Tewkesbury Road approximately 1 mile to the north of Gloucester city centre. Access to Cheltenham and the M5 is within very easy reach and the facilities within the city including Gloucester Rugby, The Docks and the Cathedral are all close by.

#### **EXTERIOR**

Front gardens with concrete and gravel drive with parking for several cars. shrub beds with wrought iron gates to additional parking. Wide gated side access to garden.

Rear gardens of a very good size and widening. At present, needing lawns and landscaping but enclosed by fencing and backing onto open fields with an abundance of mature trees and bushes. Outside tap and lighting.