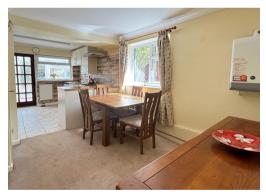

#### **KITCHEN/DINER** 19' 6" x 9' 0" (5.94m x 2.74m)

Dining area with window to the side. Radiator. Broom and store cupboard. Baxi gas fired central heating boiler and peninsula bar divide to:- Kitchen area with inset single drainer stainless steel sink unit set into thick worktops with cupboards and drawers below. Wall and base units. Stone tiled walls. Tiled floor. Gas point. Plumbing for washing machine. Stainless steel extractor hood. Space for fridge/freezer. Radiator. 15 light glazed door to:-