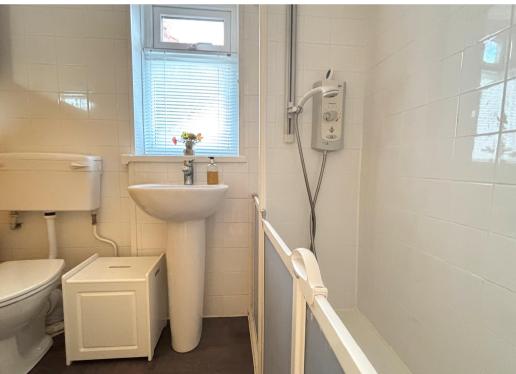

#### **SHOWER ROOM**

Large shower cubicle in a wet style with fully tiled splashback and Mira electric shower. Pedestal wash hand basin. Low level WC. Radiator. Electric wall heater.