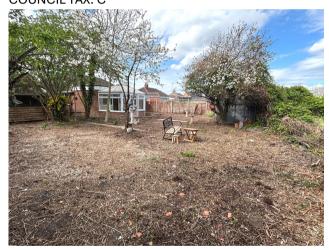

#### **EXTERIOR**

Front gardens with concrete and gravel drive with parking for several cars. shrub beds with wrought iron gates to additional parking. Wide gated side access to garden.

Rear gardens of a very good size and widening. At present, needing lawns and landscaping but enclosed by fencing and backing onto open fields with an abundance of mature trees and bushes. Outside tap and lighting.