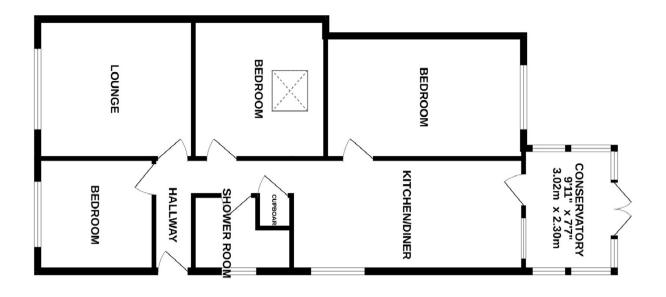

#### **ENTRANCE HALL**

Radiator. Access to loft with retractable ladder. Airing cupboard with copper cylinder and immersion heater.

**SITTING ROOM** 12' 8" x 11' 4" (3.86m x 3.45m)

Tiled fireplace. Double radiator. Two wall light points.

#### **KITCHEN/DINER** 19' 6" x 9' 0" (5.94m x 2.74m)

Dining area with window to the side. Radiator. Broom and store cupboard. Baxi gas fired central heating boiler and peninsula bar divide to:- Kitchen area with inset single drainer stainless steel sink unit set into thick worktops with cupboards and drawers below. Wall and base units. Stone tiled walls. Tiled floor. Gas point. Plumbing for washing machine. Stainless steel extractor hood. Space for fridge/freezer. Radiator. 15 light glazed door to:-

#### **CONSERVATORY** 10' 0" x 7' 0" (3.05m x 2.13m)

Power, light and fan. Tiled floor. Upvc double glazed French doors to rear gardens.

**BEDROOM 1** 16' 1" x 9' 5" (4.90m x 2.87m)

Radiator. Window overlooking garden.

**BEDROOM 2** 9' 0" x 9' 7" (2.74m x 2.92m)

Radiator. Shelving.

**BEDROOM 3** 11' 5" x 10' 6" (3.48m x 3.20m)

Radiator. Built in wardrobe cupboards. Large velux window allowing light.

#### **SHOWER ROOM**

Large shower cubicle in a wet style with fully tiled splashback and Mira electric shower. Pedestal wash hand basin. Low level WC. Radiator. Electric wall heater.

#### **AGENTS NOTE**

EPC: C-76 COUNCIL TAX: C

Whist every altempt has been made to ensure the accuracy of the floorplan contained here, measurements of doors, windows, corons and any other terms are approximate and no responsibility is taken for any enomission or mis-statement. This plan is for illustrative purposes only and should be used as such by any prospective purchaser. The services, systems and appliances shown have not been tested and no guarante as to their operating or efficiency can be given.