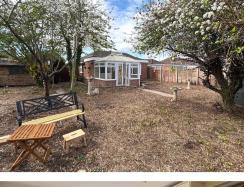

#### **EXTERIOR**

Front gardens with concrete and gravel drive with parking for several cars. shrub beds with wrought iron gates to additional parking. Wide gated side access to garden.

Rear gardens of a very good size and widening. At present, needing lawns and landscaping but enclosed by fencing and backing onto open fields with an abundance of mature trees and bushes. Outside tap and lighting.