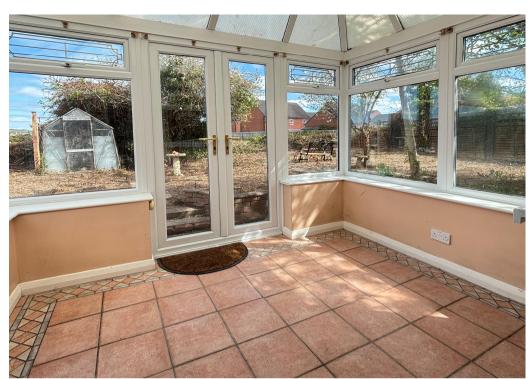

#### **CONSERVATORY** 10' 0" x 7' 0" (3.05m x 2.13m)

Power, light and fan. Tiled floor. Upvc double glazed French doors to rear gardens.

**BEDROOM 1** 16' 1" x 9' 5" (4.90m x 2.87m)

Radiator. Window overlooking garden.