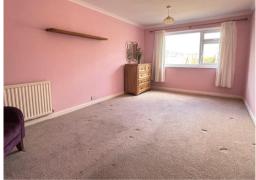

#### **ENTRANCE HALL**

Radiator. Access to loft with retractable ladder. Airing cupboard with copper cylinder and immersion heater.

**SITTING ROOM** 12' 8" x 11' 4" (3.86m x 3.45m)

Tiled fireplace. Double radiator. Two wall light points.

**BEDROOM 2** 9' 0" x 9' 7" (2.74m x 2.92m)

Radiator. Shelving.

**BEDROOM 3** 11' 5" x 10' 6" (3.48m x 3.20m)

Radiator. Built in wardrobe cupboards. Large velux window allowing light.