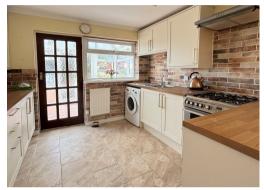

#### **KITCHEN/DINER** 19' 6" x 9' 0" (5.94m x 2.74m)

Dining area with window to the side. Radiator. Broom and store cupboard. Baxi gas fired central heating boiler and peninsula bar divide to:- Kitchen area with inset single drainer stainless steel sink unit set into thick worktops with cupboards and drawers below. Wall and base units. Stone tiled walls. Tiled floor. Gas point. Plumbing for washing machine. Stainless steel extractor hood. Space for fridge/freezer. Radiator. 15 light glazed door to:-