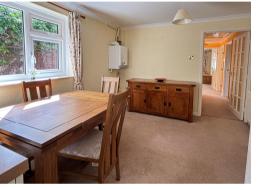

#### **KITCHEN/DINER** 19' 6" x 9' 0" (5.94m x 2.74m)

Dining area with window to the side. Radiator. Broom and store cupboard. Baxi gas fired central heating boiler and peninsula bar divide to:- Kitchen area with inset single drainer stainless steel sink unit set into thick worktops with cupboards and drawers below. Wall and base units. Stone tiled walls. Tiled floor. Gas point. Plumbing for washing machine. Stainless steel extractor hood. Space for fridge/freezer. Radiator. 15 light glazed door to:-