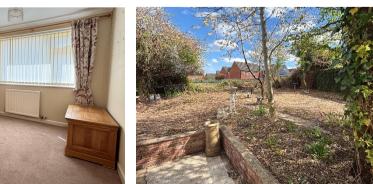

#### **CONSERVATORY** 10' 0" x 7' 0" (3.05m x 2.13m)

Power, light and fan. Tiled floor. Upvc double glazed French doors to rear gardens.

**BEDROOM 1** 16' 1" x 9' 5" (4.90m x 2.87m)

Radiator. Window overlooking garden.

#### **EXTERIOR**

Front gardens with concrete and gravel drive with parking for several cars. shrub beds with wrought iron gates to additional parking. Wide gated side access to garden.

Rear gardens of a very good size and widening. At present, needing lawns and landscaping but enclosed by fencing and backing onto open fields with an abundance of mature trees and bushes. Outside tap and lighting.