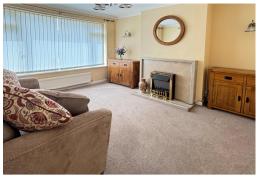

#### **ENTRANCE HALL**

Radiator. Access to loft with retractable ladder. Airing cupboard with copper cylinder and immersion heater.

**SITTING ROOM** 12' 8" x 11' 4" (3.86m x 3.45m)

Tiled fireplace. Double radiator. Two wall light points.