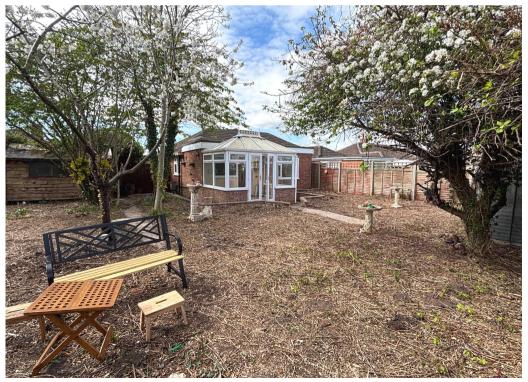

#### **EXTERIOR**

Front gardens with concrete and gravel drive with parking for several cars. shrub beds with wrought iron gates to additional parking. Wide gated side access to garden.

Rear gardens of a very good size and widening. At present, needing lawns and landscaping but enclosed by fencing and backing onto open fields with an abundance of mature trees and bushes. Outside tap and lighting.