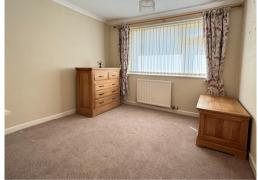

**BEDROOM 2** 9' 0" x 9' 7" (2.74m x 2.92m)

Radiator. Shelving.

**BEDROOM 3** 11' 5" x 10' 6" (3.48m x 3.20m)

Radiator. Built in wardrobe cupboards. Large velux window allowing light.