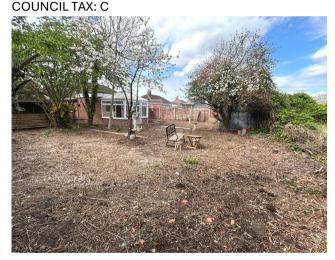

#### **EXTERIOR**

Front gardens with concrete and gravel drive with parking for several cars. shrub beds with wrought iron gates to additional parking. Wide gated side access to garden.

Rear gardens of a very good size and widening. At present, needing lawns and landscaping but enclosed by fencing and backing onto open fields with an abundance of mature trees and bushes. Outside tap and lighting.