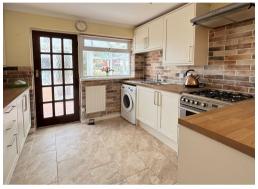

#### **KITCHEN/DINER** 19' 6" x 9' 0" (5.94m x 2.74m)

Dining area with window to the side. Radiator. Broom and store cupboard. Baxi gas fired central heating boiler and peninsula bar divide to:- <u>Kitchen area</u> with inset single drainer stainless steel sink unit set into thick worktops with cupboards and drawers below. Wall and base units. Stone tiled walls. Tiled floor. Gas point. Plumbing for washing machine. Stainless steel extractor hood. Space for fridge/freezer. Radiator. 15 light glazed door to:-