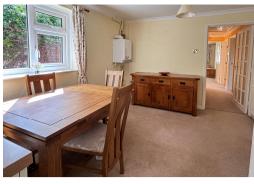

#### **KITCHEN/DINER** 19' 6" x 9' 0" (5.94m x 2.74m)

Dining area with window to the side. Radiator. Broom and store cupboard. Baxi gas fired central heating boiler and peninsula bar divide to:- <u>Kitchen area</u> with inset single drainer stainless steel sink unit set into thick worktops with cupboards and drawers below. Wall and base units. Stone tiled walls. Tiled floor. Gas point. Plumbing for washing machine. Stainless steel extractor hood. Space for fridge/freezer. Radiator. 15 light glazed door to:-