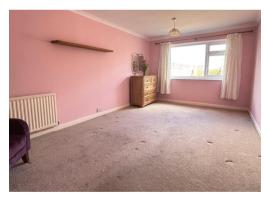

#### **CONSERVATORY** 10' 0" x 7' 0" (3.05m x 2.13m)

Power, light and fan. Tiled floor. Upvc double glazed French doors to rear gardens.

**BEDROOM 1** 16' 1" x 9' 5" (4.90m x 2.87m)

Radiator. Window overlooking garden.

**BEDROOM 2** 9' 0" x 9' 7" (2.74m x 2.92m)

Radiator. Shelving.

**BEDROOM 3** 11' 5" x 10' 6" (3.48m x 3.20m)

Radiator. Built in wardrobe cupboards. Large velux window allowing light.