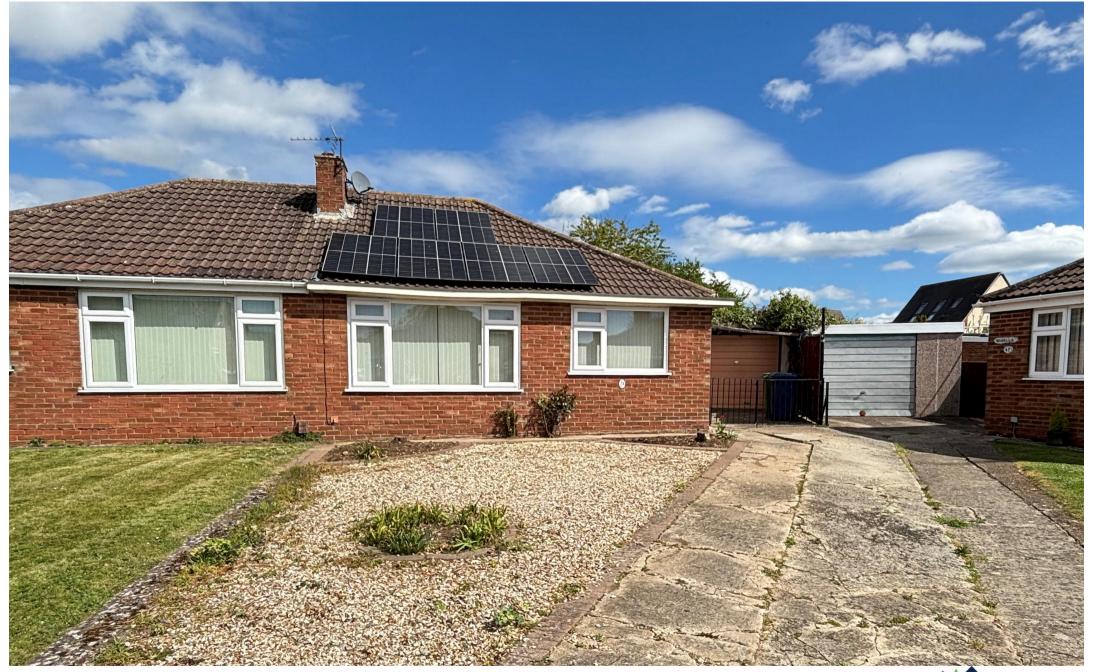

# 18 Sherwood Green, Longford, Gloucester, GL2 9BU

£310,000

AN EXTENDED SEMI DETACHED BUNGALOW
ON A LARGE CORNER PLOT BACKING ONTO
FARMLAND

Number 18 offers very good sized extended accommodation with three bedrooms, the large master is within the extension to the rear and overlooks the garden. Additionally there is a good size sitting room as well as a fitted kitchen/diner and shower room. It is heated by gas, has double glazing throughout and to the exterior, parking to the front, garage to the side and large rear gardens that back onto farmland that is in need of landscaping. Sherwood Green is a small culde-sac situated just off Longford Lane and the Tewkesbury Road approximately 1 mile to the north of Gloucester city centre. Access to Cheltenham and the M5 is within very easy reach and the facilities within the city including Gloucester Rugby, The Docks and the Cathedral are all close by.

#### **EXTERIOR**

Front gardens with concrete and gravel drive with parking for several cars. shrub beds with wrought iron gates to additional parking. Wide gated side access to garden.

Rear gardens of a very good size and widening. At present, needing lawns and landscaping but enclosed by fencing and backing onto open fields with an abundance of mature trees and bushes. Outside tap and lighting.

#### **GARAGE**

Up and over door.