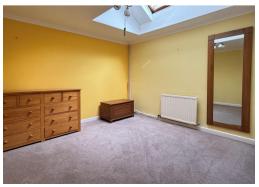

#### **CONSERVATORY** 10' 0" x 7' 0" (3.05m x 2.13m)

Power, light and fan. Tiled floor. Upvc double glazed French doors to rear gardens.

**BEDROOM 1** 16' 1" x 9' 5" (4.90m x 2.87m)

Radiator. Window overlooking garden.