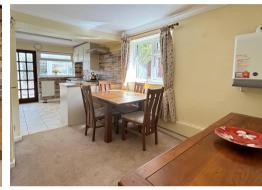

#### **KITCHEN/DINER** 19' 6" x 9' 0" (5.94m x 2.74m)

Dining area with window to the side. Radiator. Broom and store cupboard. Baxi gas fired central heating boiler and peninsula bar divide to:- <u>Kitchen area</u> with inset single drainer stainless steel sink unit set into thick worktops with cupboards and drawers below. Wall and base units. Stone tiled walls. Tiled floor. Gas point. Plumbing for washing machine. Stainless steel extractor hood. Space for fridge/freezer. Radiator. 15 light glazed door to:-