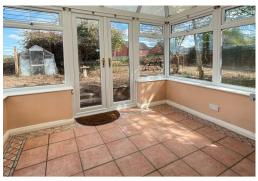

#### **CONSERVATORY** 10' 0" x 7' 0" (3.05m x 2.13m)

Power, light and fan. Tiled floor. Upvc double glazed French doors to rear gardens.

**BEDROOM 1** 16' 1" x 9' 5" (4.90m x 2.87m)

Radiator. Window overlooking garden.