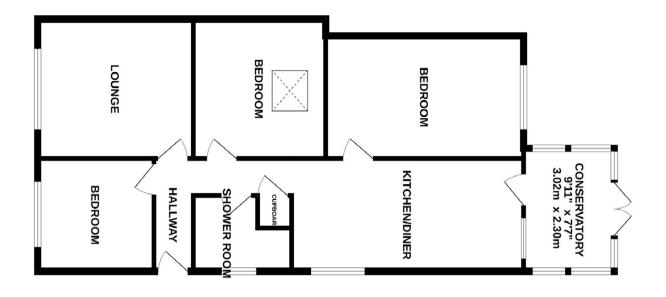

#### **ENTRANCE HALL**

Radiator. Access to loft with retractable ladder. Airing cupboard with copper cylinder and immersion heater.

**SITTING ROOM** 12' 8" x 11' 4" (3.86m x 3.45m)

Tiled fireplace. Double radiator. Two wall light points.

#### **KITCHEN/DINER** 19' 6" x 9' 0" (5.94m x 2.74m)

Dining area with window to the side. Radiator. Broom and store cupboard. Baxi gas fired central heating boiler and peninsula bar divide to:- <u>Kitchen area</u> with inset single drainer stainless steel sink unit set into thick worktops with cupboards and drawers below. Wall and base units. Stone tiled walls. Tiled floor. Gas point. Plumbing for washing machine. Stainless steel extractor hood. Space for fridge/freezer. Radiator. 15 light glazed door to:-

#### **CONSERVATORY** 10' 0" x 7' 0" (3.05m x 2.13m)

Power, light and fan. Tiled floor. Upvc double glazed French doors to rear gardens.

**BEDROOM 1** 16' 1" x 9' 5" (4.90m x 2.87m)

Radiator. Window overlooking garden.

**BEDROOM 2** 9' 0" x 9' 7" (2.74m x 2.92m)

Radiator. Shelving.

**BEDROOM 3** 11' 5" x 10' 6" (3.48m x 3.20m)

Radiator. Built in wardrobe cupboards. Large velux window allowing light.

#### **SHOWER ROOM**

Large shower cubicle in a wet style with fully tiled splashback and Mira electric shower. Pedestal wash hand basin. Low level WC. Radiator. Electric wall heater.

#### **EXTERIOR**

Front gardens with concrete and gravel drive with parking for several cars. shrub beds with wrought iron gates to additional parking. Wide gated side access to garden.

Rear gardens of a very good size and widening. At present, needing lawns and landscaping but enclosed by fencing and backing onto open fields with an abundance of mature trees and bushes. Outside tap and lighting.

#### **GARAGE**

Up and over door.