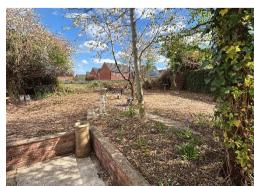

#### **EXTERIOR**

Front gardens with concrete and gravel drive with parking for several cars. shrub beds with wrought iron gates to additional parking. Wide gated side access to garden.

Rear gardens of a very good size and widening. At present, needing lawns and landscaping but enclosed by fencing and backing onto open fields with an abundance of mature trees and bushes. Outside tap and lighting.