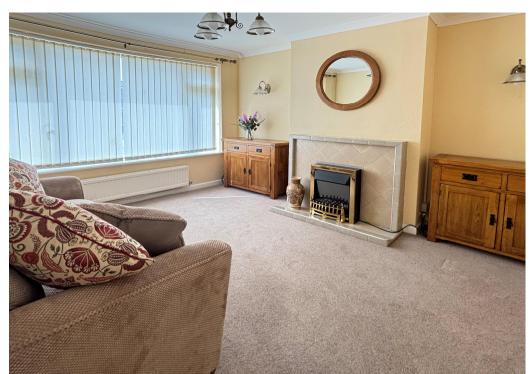

#### **ENTRANCE HALL**

Radiator. Access to loft with retractable ladder. Airing cupboard with copper cylinder and immersion heater.

**SITTING ROOM** 12' 8" x 11' 4" (3.86m x 3.45m)

Tiled fireplace. Double radiator. Two wall light points.