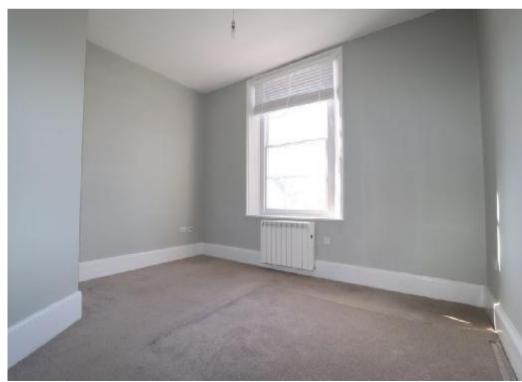

**Bedroom One** 10' 5" x 11' 3" (3.168m x 3.440m) Single glazed window to front. Carpet. Electric radiator.

**Bedroom Two** 11' 10" x 13' 0" (3.616m x 3.957m) Single glazed window to front. Carpet. Electric radiator.