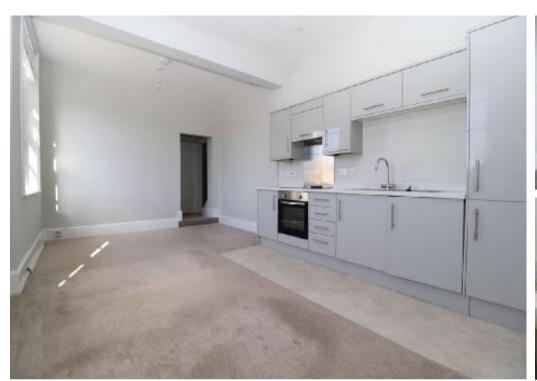

Kitchen / Living Room 11' 4" x 19' 3" (3.449m x 5.861m) Two single glazed window to front. Carpet. Electric radiator. Kitchen with wall, base and drawer units. Fitted oven. Fitted hob with extractor hood. Fitted fridge.