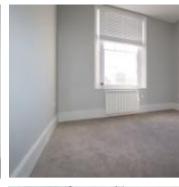

**Bedroom One** 10' 5" x 11' 3" (3.168m x 3.440m) Single glazed window to front. Carpet. Electric radiator.

**Bedroom Two** 11' 10" x 13' 0" (3.616m x 3.957m) Single glazed window to front. Carpet. Electric radiator.