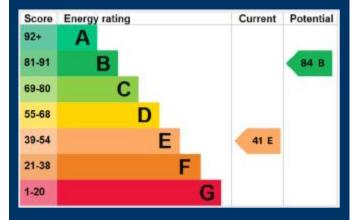

unal entrance door leads in to a well presented communal hallway with stairs that lead up to the property. The front door opens into a hallway and through to the sitting room which boasts twin sash windows to front elevation overlooking a very pleasant view of Gloucester Quays and adjoins to the fitted kitchen.

www.farrandfarr.co.uk

Two double bedrooms include sash windows to the front elevation, both with pleasant outlooks to Gloucester Quays and the master bedroom includes an en-suite shower room.

The family bathroom boasts white suite of panelled bath with tiled return, pedestal hand wash basin and low level W.C.

Albion House also benefits from secure gated parking. The property is currently let on an assured shorthold tenancy agreement but would be available with no onward chain.



Entrance Hall 3' 5" x 15' 5" (1.053m x 4.706m)
Carpet, Electric radiator.

Kitchen / Living Room 11' 4" x 19' 3" (3.449m x 5.861m) Two single glazed window to front. Carpet. Electric radiator. Kitchen with wall, base and drawer units. Fitted oven. Fitted hob with extractor hood. Fitted fridge.

**Bedroom One** 10' 5" x 11' 3" (3.168m x 3.440m) Single glazed window to front. Carpet. Electric radiator.

**Bedroom Two** 11' 10" x 13' 0" (3.616m x 3.957m) Single glazed window to front. Carpet. Electric radiator.

**En Suite** 6' 8" x 4' 4" (2.032m x 1.321m)

Single glazed window to rear. WC. Basin. Enclosed electric shower. Part tiled walls. Vinyl floor.

**Airing Cupboard** 3' 3" x 4' 4" (1.000m x 1.321m) Single glazed window to front. Water tank.

WC. Basin. Bath. Vinyl floor. Heated towel