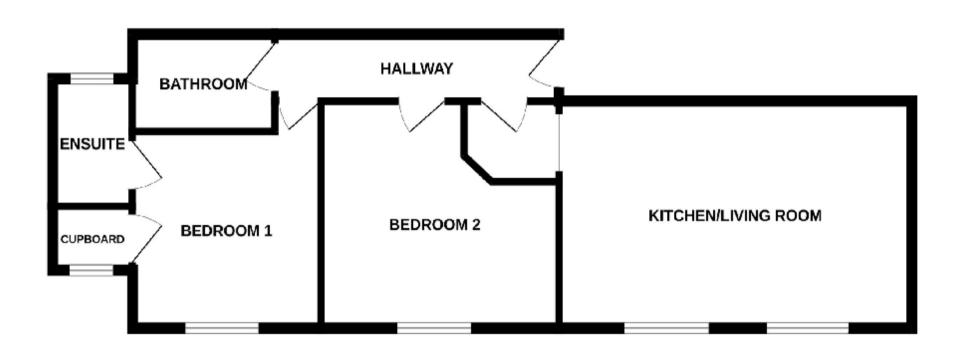

A communal entrance door leads in to a well presented communal hallway with stairs that lead up to the property. The front door opens into a hallway and through to the sitting room which boasts twin sash windows to front elevation overlooking a very pleasant view of Gloucester Quays and adjoins to the fitted kitchen.

www.farrandfarr.co.uk

Two double bedrooms include sash windows to the front elevation, both with pleasant outlooks to Gloucester Quays and the master bedroom includes an en-suite shower room.

The family bathroom boasts white suite of panelled bath with tiled return, pedestal hand wash basin and low level W.C.

Albion House also benefits from secure gated parking. The property is currently let on an assured shorthold tenancy agreement but would be available with no onward chain.

Entrance Hall 3' 5" x 15' 5" (1.053m x 4.706m)
Carpet, Electric radiator.

Kitchen / Living Room 11' 4" x 19' 3" (3.449m x 5.861m) Two single glazed window to front. Carpet. Electric radiator. Kitchen with wall, base and drawer units. Fitted oven. Fitted hob with extractor hood. Fitted fridge.

**Bedroom One** 10' 5" x 11' 3" (3.168m x 3.440m) Single glazed window to front. Carpet. Electric radiator.

**Bedroom Two** 11' 10" x 13' 0" (3.616m x 3.957m) Single glazed window to front. Carpet. Electric radiator.

**En Suite** 6' 8" x 4' 4" (2.032m x 1.321m)

Single glazed window to rear. WC. Basin. Enclosed electric shower. Part tiled walls. Vinyl floor.

**Airing Cupboard** 3' 3" x 4' 4" (1.000m x 1.321m) Single glazed window to front. Water tank.

WC. Basin. Bath. Vinyl floor. Heated towel rail. Part tiled walls. Extractor fan.

#### **Lease Information**

125 years from 1st October 2016 Service charge half year charge - £903.85 Gated car park - £27.38 Estate half year - £272.10 Ground rent - £90

**Bathroom** 5' 1" x 7' 9" (1.550m x 2.365m)

## FIRST FLOOR 626 sq.ft. (58.2 sq.m.) approx.

#### TOTAL FLOOR AREA: 626 sq.ft. (58.2 sq.m.) approx.

Whilst every attempt has been made to ensure the accuracy of the floorplan contained here, measurements of doors, windows, rooms and any other terms are approximate and no responsibility is taken for any error, omission or mis-statement. This plan is for flustratize purposes only and should be used as such by any prospective purchaser. The services, systems and appliances shown have not been tested and no guarantee as to their operability or efficiency can be given.