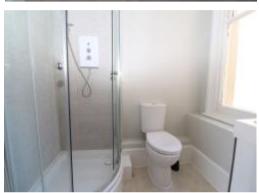

www.farrandfarr.co.uk

Two double bedrooms include sash windows to the front elevation, both with pleasant outlooks to Gloucester Quays and the master bedroom includes an en-suite shower room.

The family bathroom boasts white suite of panelled bath with tiled return, pedestal hand wash basin and low level W.C.

**En Suite** 6' 8" x 4' 4" (2.032m x 1.321m)

Single glazed window to rear. WC. Basin. Enclosed electric shower. Part tiled walls. Vinyl floor.

**Airing Cupboard** 3' 3" x 4' 4" (1.000m x 1.321m) Single glazed window to front. Water tank.