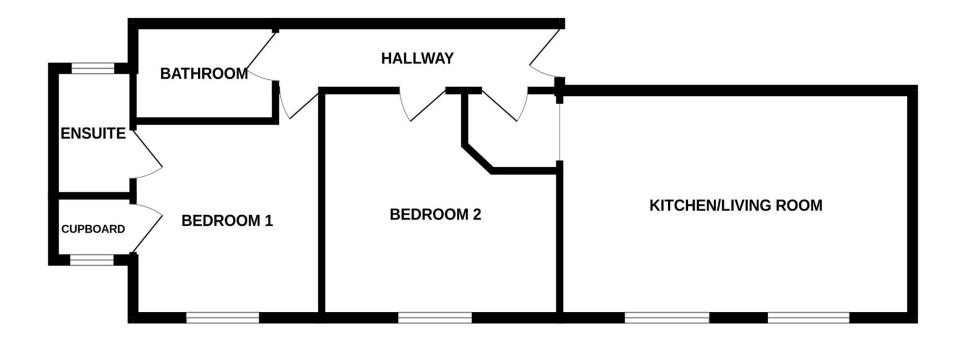

A communal entrance door leads in to a well presented communal hallway with stairs that lead up to the property. The front door opens into a hallway and through to the sitting room which boasts twin sash windows to front elevation overlooking a very pleasant view of Gloucester Quays and adjoins to the fitted kitchen. Two double bedrooms include sash windows to the front elevation, both with pleasant outlooks to Gloucester Quays and the master bedroom includes an en-suite shower room.

**Entrance Hall** 3' 5" x 15' 5" (1.053m x 4.706m) Carpet. Electric radiator.

**Kitchen / Living Room** 11' 4" x 19' 3" (3.449m x 5.861m) Two single glazed window to front. Carpet. Electric radiator. Kitchen with wall, base and drawer units. Fitted oven. Fitted hob with extractor hood. Fitted fridge.

**Bedroom One** 10' 5" x 11' 3" (3.168m x 3.440m) Single glazed window to front. Carpet. Electric radiator.

**Bedroom Two** 11' 10" x 13' 0" (3.616m x 3.957m) Single glazed window to front. Carpet. Electric radiator.

**En Suite** 6' 8" x 4' 4" (2.032m x 1.321m) Single glazed window to rear. WC. Basin. Enclosed electric shower. Part tiled walls. Vinyl floor.

**Airing Cupboard** 3' 3" x 4' 4" (1.000m x 1.321m) Single glazed window to front. Water tank.

**Bathroom** 5' 1" x 7' 9" (1.550m x 2.365m) WC. Basin. Bath. Vinyl floor. Heated towel rail. Part tiled

## FIRST FLOOR 626 sq.ft. (58.2 sq.m.) approx.

#### TOTAL FLOOR AREA : 626 sq.ft. (58.2 sq.m.) approx.

Whilst every attempt has been made to ensure the accuracy of the floorplan contained here, measurements of doors, windows, rooms and any other items are approximate and no responsibility is taken for any error, omission or mis-statement. This plan is for illustrative purposes only and should be used as such by any prospective purchaser. The services, systems and appliances shown have not been tested and no guarantee as to their operability or efficiency can be given. Made with Metropix ©2025