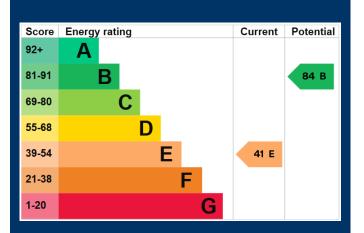

historic docks.

A communal entrance door leads in to a well presented communal hallway with stairs that lead up to the property. The front door opens into a hallway and through to the sitting room which boasts twin sash windows to front elevation overlooking a very pleasant view of Gloucester Quays and adjoins to the fitted kitchen. Two double bedrooms include sash windows to the front elevation, both with pleasant outlooks to Gloucester Quays and the master bedroom includes an en-suite shower room.

The family bathroom boasts white suite of panelled bath with tiled return, pedestal hand wash basin and low level W.C.

Albion House also benefits from secure gated parking. The property is currently let on an assured shorthold tenancy agreement but would be available with no onward chain.



**Entrance Hall** 3' 5" x 15' 5" (1.053m x 4.706m) Carpet. Electric radiator.

**Kitchen / Living Room** 11' 4" x 19' 3" (3.449m x 5.861m) Two single glazed window to front. Carpet. Electric radiator. Kitchen with wall, base and drawer units. Fitted oven. Fitted hob with extractor hood. Fitted fridge.

**Bedroom One** 10' 5" x 11' 3" (3.168m x 3.440m) Single glazed window to front. Carpet. Electric radiator.

**Bedroom Two** 11' 10" x 13' 0" (3.616m x 3.957m) Single glazed window to front. Carpet. Electric radiator.

**En Suite** 6' 8" x 4' 4" (2.032m x 1.321m) Single glazed window to rear. WC. Basin. Enclosed electric shower. Part tiled walls. Vinyl floor.

**Airing Cupboard** 3' 3" x 4' 4" (1.000m x 1.321m) Single glazed window to front. Water tank.

**Bathroom** 5' 1" x 7' 9" (1.550m