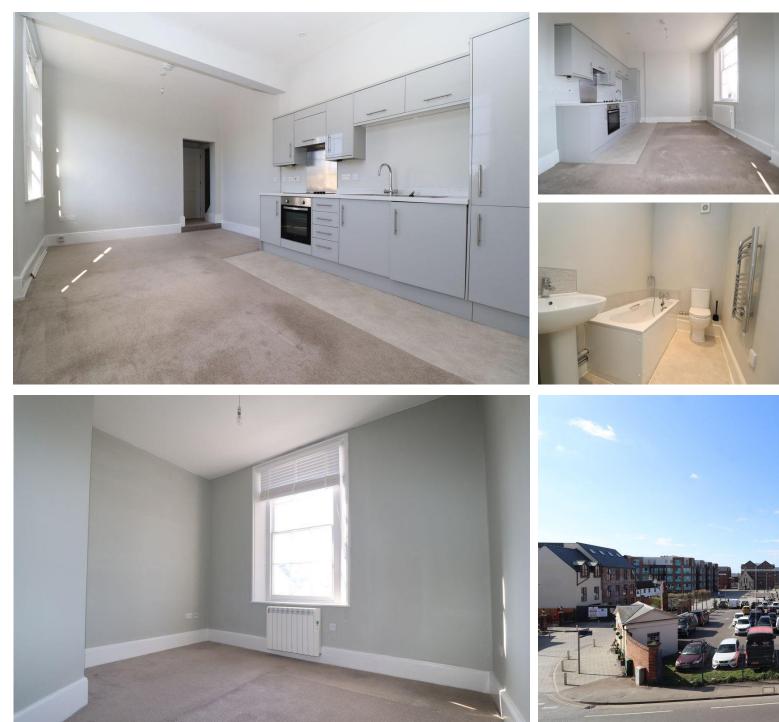

A communal entrance door leads in to a well presented communal hallway with stairs that lead up to the property. The front door opens into a hallway and through to the sitting room which boasts twin sash windows to front elevation overlooking a very pleasant view of Gloucester Quays and adjoins to the fitted kitchen. Two double bedrooms include sash windows to the front elevation, both with pleasant outlooks to Gloucester Quays and the master bedroom includes an en-suite shower room.

The family bathroom boasts white suite of panelled bath with tiled return, pedestal hand wash basin and low level W.C.

Albion House also benefits from secure gated parking. The property is currently let on an assured shorthold tenancy agreement but would be available with no onward chain.

**Entrance Hall** 3' 5" x 15' 5" (1.053m x 4.706m) Carpet. Electric radiator.

**Kitchen / Living Room** 11' 4" x 19' 3" (3.449m x 5.861m) Two single glazed window to front. Carpet. Electric radiator. Kitchen with wall, base and drawer units. Fitted oven. Fitted hob with extractor hood. Fitted fridge.