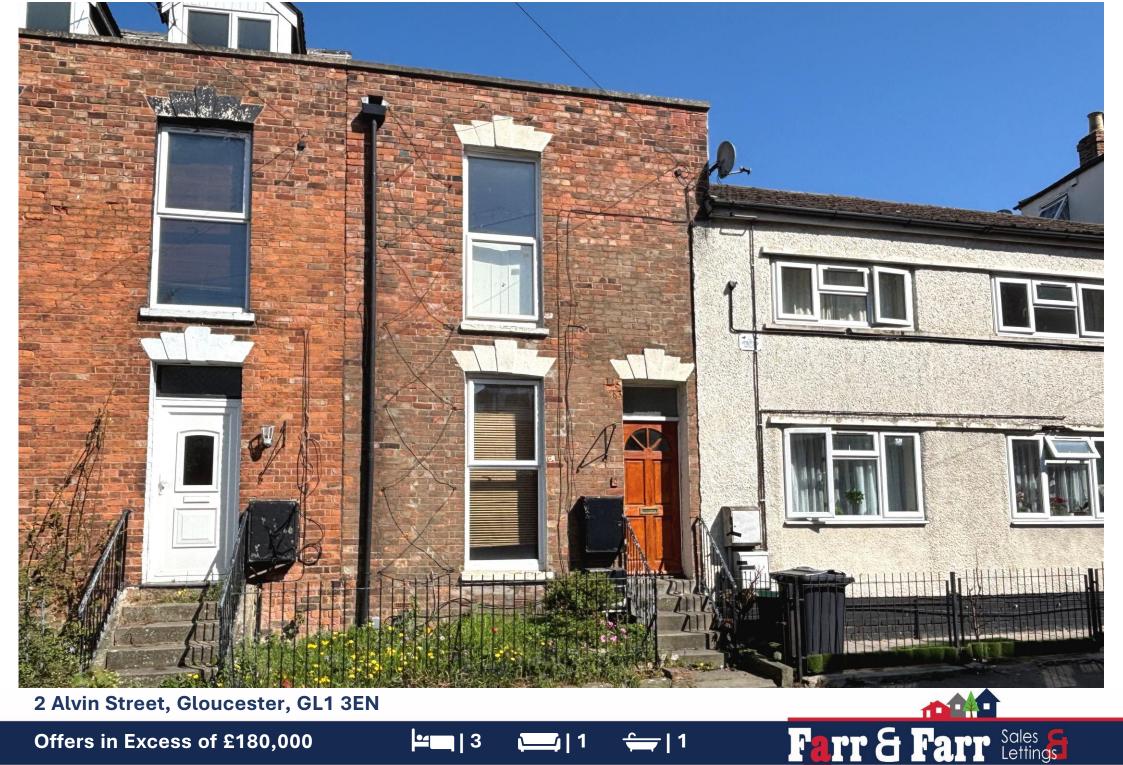

**\_\_\_\_**| 1

**4** 3

Offers in Excess of £180,000

÷ | 1 8 Farr

2 Alvin Street, Gloucester, GL1 3EN

# Offers in Excess of £180,000

AN ATTRACTIVE PERIOD TERRACED HOUSE ON THE EDGE OF GLOUCESTER CITY CENTRE, IDEAL AS AN INVESTMENT PROPERTY

Alvin Street is situated just off the London Road less than 1/4 of a mile from Gloucester City Centre. Good shopping and all of the City's facilities, the exciting Docklands development and Cathedral are all within walking distance. Number 2 offers good sized accommodation over three floors with three double bedrooms, sitting room, kitchen and bathroom. To the exterior there is a courtyard garden with pedestrian rear access.