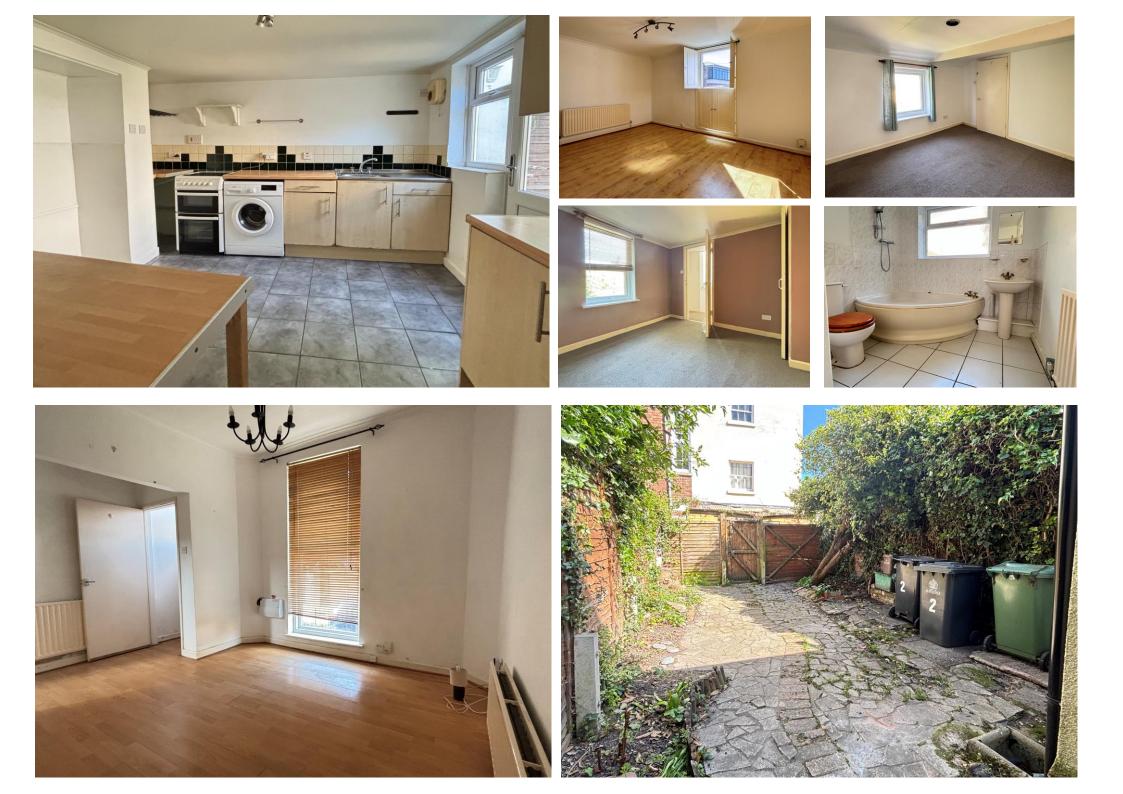

# **ENTRANCE PORCH**

Door to:-

**SITTING ROOM** 13' 4" x 12' 0" (4.06m x 3.65m) Double and single radiator. Full height window to the front. Consumer box.

# KITCHEN/BREAKFAST ROOM 10' 9" x 12' 3" (3.27m x

3.73m)

Stainless steel sink unit with mixer taps, cupboards and drawers below. Wall and base units. Breakfast bar. Part tiled walls. Tiled floor. Plumbing for washing machine. Spotlights. UPVC double glazed door to rear courtyard.

## BATHROOM

Corner bath. Wash hand basin. Low-level WC. Stainless steel sink. Airing cupboard with Logic gas fired central heating boiler.

#### EXTERIOR

Rear gardens, predominantly laid to paving with shrub bed borders and high fencing. Rear gate to pedestrian access.