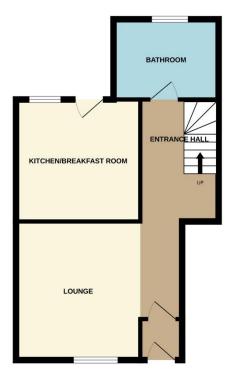

# **ENTRANCE PORCH**

Door to:-

**SITTING ROOM** 13' 4" x 12' 0" (4.06m x 3.65m) Double and single radiator. Full height window to the front. Consumer box.

### **INNER HALL**

Storage space. Staircase to landing. Understairs cupboard. Radiator.

# KITCHEN/BREAKFAST ROOM 10' 9" x 12' 3" (3.27m x

3.73m)

Stainless steel sink unit with mixer taps, cupboards and drawers below. Wall and base units. Breakfast bar. Part tiled walls. Tiled floor. Plumbing for washing machine. Spotlights. UPVC double glazed door to rear courtyard.

## BATHROOM

Corner bath. Wash hand basin. Low-level WC. Stainless steel sink. Airing cupboard with Logic gas fired central heating boiler.