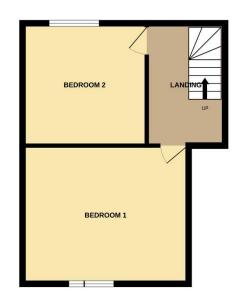

#### **FIRST FLOOR**

**BEDROOM 1** 13' 7" x 12' 5" (4.14m x 3.78m) Radiator. Full height window with shutters. Dimmer switch.

**BEDROOM 2** 11' 0" x 11' 3" (3.35m x 3.43m) Radiator. Wardrobe store cupboard.