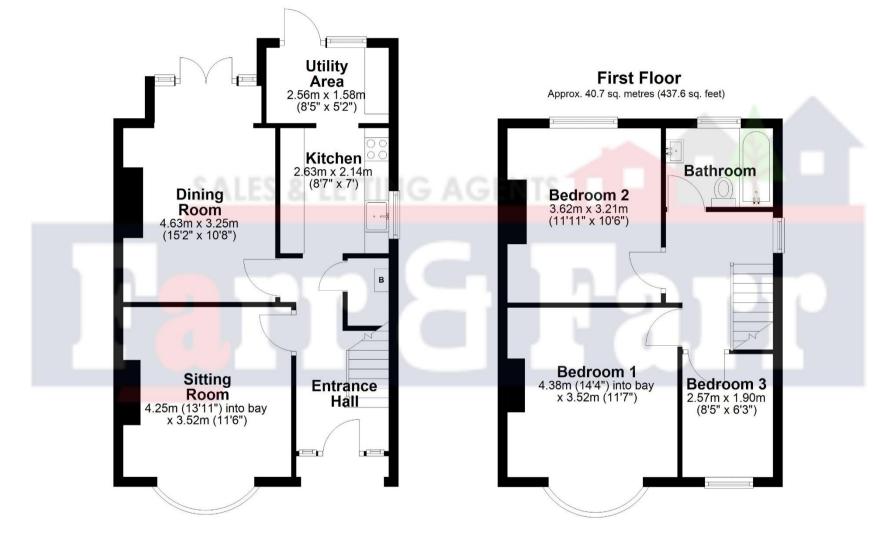

## **Entrance Hall**

Upvc front door. Laminate flooring. Radiator. Cupboard understairs.

**Living Room** 14' 10" x 11' 7" (4.52m x 3.53m) Double glazed bay window to front. Laminate flooring. Curved radiator. Log burner.

**Dining Room** 15' 6" x 10' 10" (4.72m x 3.30m) Double glazed French doors and windows to rear. Laminate flooring. Radiator.

#### **Kitchen** 14' 6" x 7' 1" (4.42m x 2.16m)

Double glazed window to side. Range of wall, base and drawer units. Wooden worktop over. Gas cooker with extractor hood over. Dishwasher. Laminate flooring. Utility area with window and door to rear. Worktop with space for washing machine.

## **First Floor Landing**

Double glazed window to side. Floorboards.

**Bedroom One** 11' 0" x 14' 9" (3.35m x 4.49m) Double glazed bay window to front. Floorboards. Curved radiator.

**Bedroom Two** 12' 2" x 10' 10" (3.71m x 3.30m) Large double glazed window to rear. Carpet. Radiator. Access to loft. **Bedroom Three** 8' 8" x 6' 3" (2.64m x 1.90m) Double glazed window to front. Carpet. Radiator.

#### Bathroom

Frosted double glazed window to rear. WC. Basin. Bath with shower over. Heated towel rail. Part tiled walls. Vinyl floor.

# **Ground Floor**

Approx. 47.5 sq. metres (510.8 sq. feet)

Total area: approx. 88.1 sq. metres (948.5 sq. feet)

These particulars are set out as a general outline and does not constitute any part of an offer or contract. We have not tested any services, appliances or equipment and no warranty is given or implied that these are in working order. Fixtures, fittings and furnishings are not included unless specifically described. All measurements, distances and areas are approximate and for guidance only. It should not be assumed that the property remains the same as shown in the photographs.