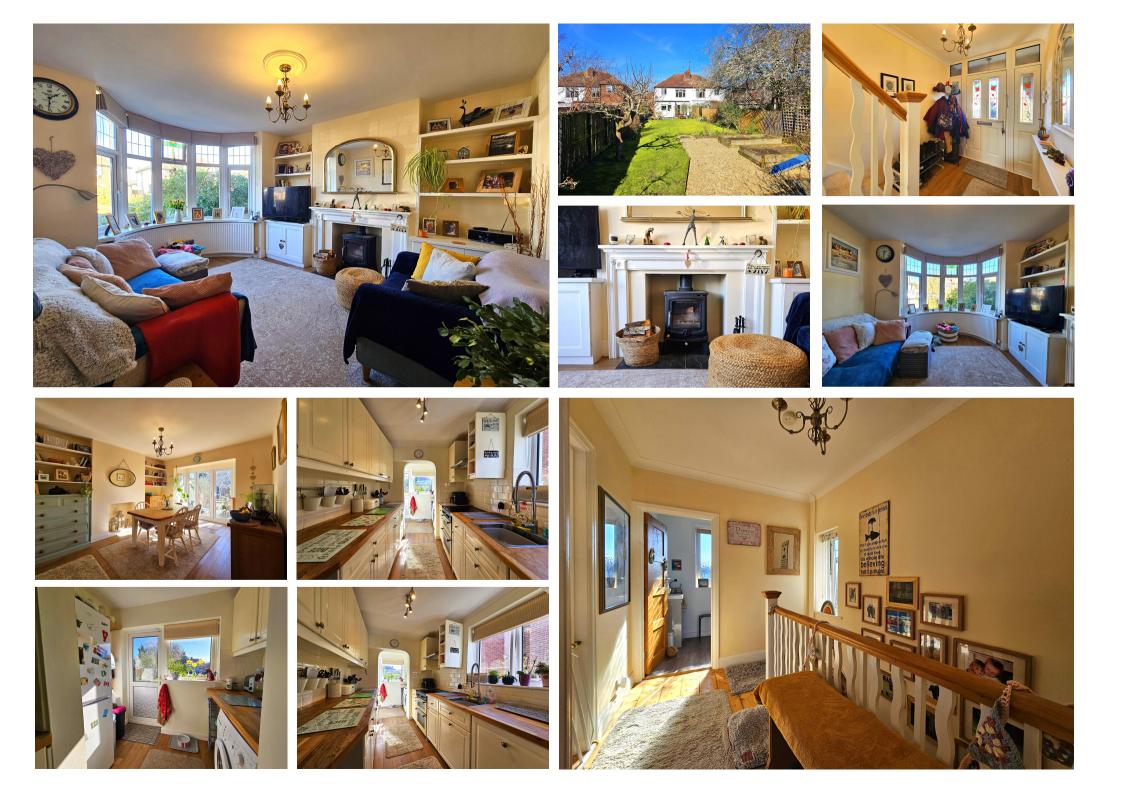

## **Entrance Hall**

Upvc front door. Laminate flooring. Radiator. Cupboard understairs.

**Living Room** 14' 10" x 11' 7" (4.52m x 3.53m) Double glazed bay window to front. Laminate flooring. Curved radiator. Log burner.

**Dining Room** 15' 6" x 10' 10" (4.72m x 3.30m) Double glazed French doors and windows to rear. Laminate flooring. Radiator.

#### **Kitchen** 14' 6" x 7' 1" (4.42m x 2.16m)

Double glazed window to side. Range of wall, base and drawer units. Wooden worktop over. Gas cooker with extractor hood over. Dishwasher. Laminate flooring. Utility area with window and door to rear. Worktop with space for washing machine.

## **First Floor Landing**

Double glazed window to side. Floorboards.

**Bedroom One** 11' 0" x 14' 9" (3.35m x 4.49m) Double glazed bay window to front. Floorboards. Curved radiator.

**Bedroom Two** 12' 2" x 10' 10" (3.71m x 3.30m) Large double glazed window to rear. Carpet. Radiator. Access to loft. **Bedroom Three** 8' 8" x 6' 3" (2.64m x 1.90m) Double glazed window to front. Carpet. Radiator.