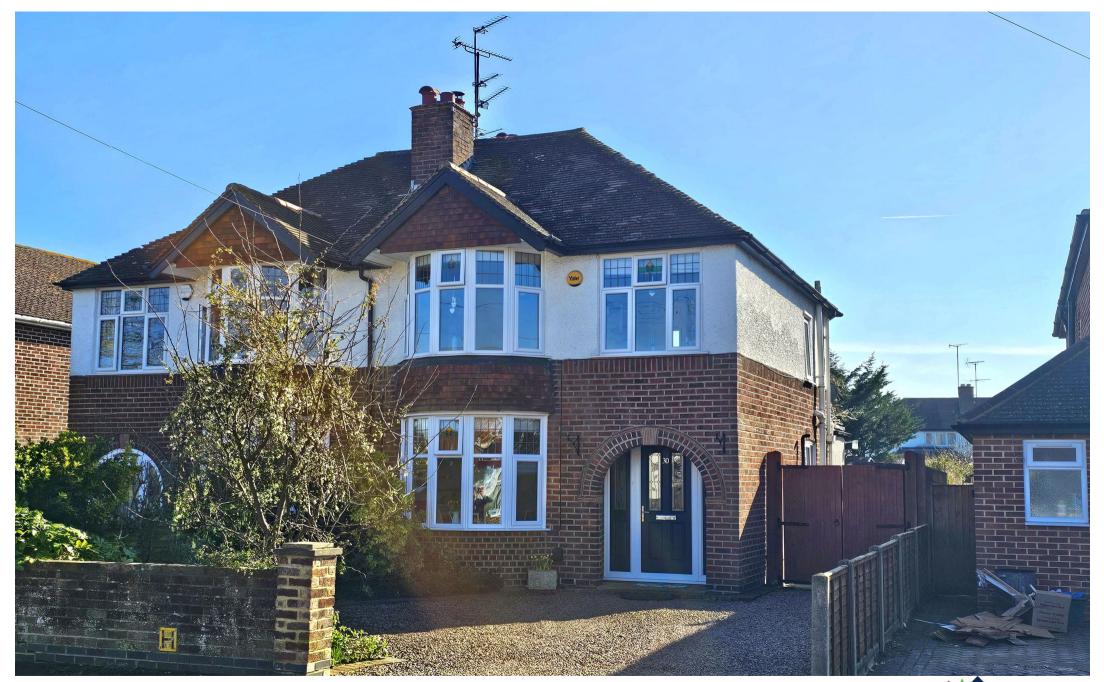

2

🛻 | 1

30 Merevale Road, Gloucester, Gloucestershire, GL2 0QY

£385,000

**=** 3

30 Merevale Road, Gloucester, Gloucestershire, GL2 0QY

# £385,000

Attractively presented throughout, this charming 1930's three bedroom semidetached property on Merevale Road has been modernised while retaining some original features.

The front door opens into an entrance hall and through to a living room with bay window to the front. At the rear, the dining room overlooks the rear garden while the kitchen is well fitted with a utility area.

#### **Front External**

Gravel driveway. Brick and fence surround. Mature borders.