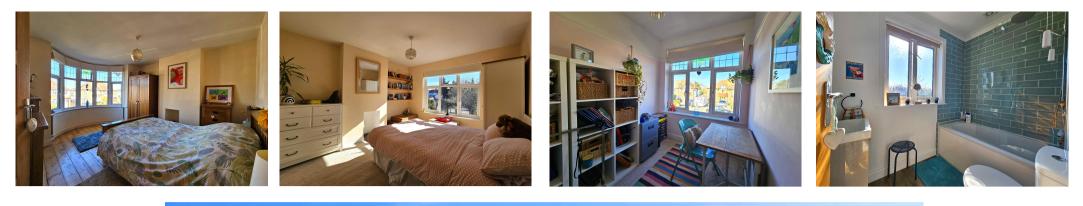

## **First Floor Landing**

Double glazed window to side. Floorboards.

**Bedroom One** 11' 0" x 14' 9" (3.35m x 4.49m) Double glazed bay window to front. Floorboards. Curved radiator.

**Bedroom Two** 12' 2" x 10' 10" (3.71m x 3.30m) Large double glazed window to rear. Carpet. Radiator. Access to loft. **Bedroom Three** 8' 8" x 6' 3" (2.64m x 1.90m) Double glazed window to front. Carpet. Radiator.

#### Bathroom

Frosted double glazed window to rear. WC. Basin. Bath with shower over. Heated towel rail. Part tiled walls. Vinyl floor.