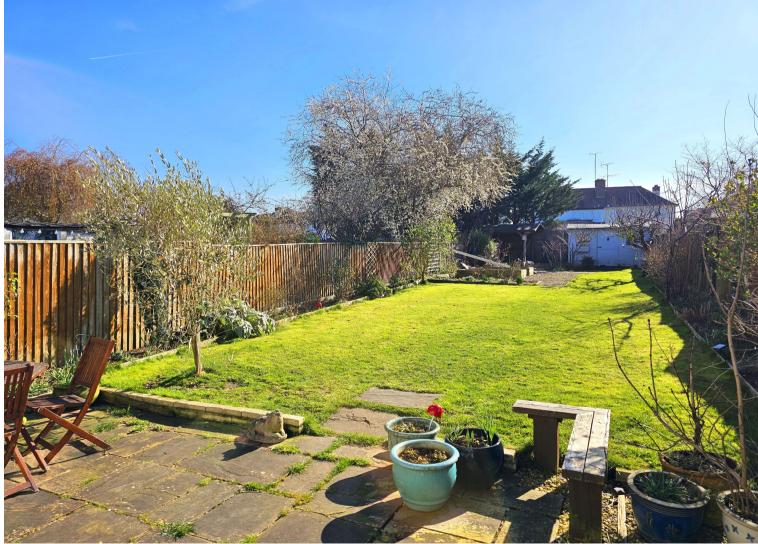

## **Rear Garden**

Large south facing garden. Side access. Mostly laid to lawn with an area of patio and stones. Mature borders. Shed. Fence surround.