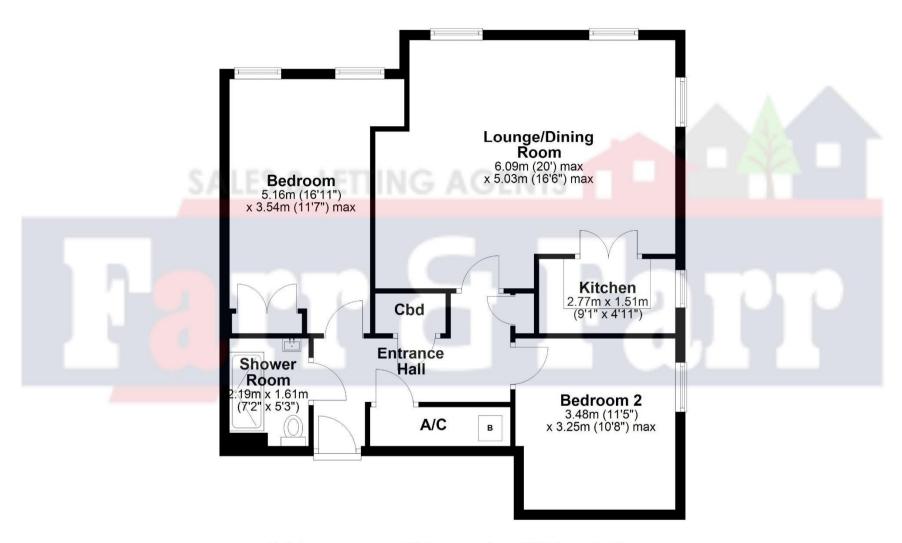

#### **Entrance Hall**

Carpet. Electric wall heater. Airing cupboard. Two additional cupboards.

### **Living Room** 16' 5" x 20' 0" (5.015m x 6.086m)

Three double glazed windows facing the front and side. Electric wall heater. Electric fireplace. Carpet.

#### **Kitchen** 5' 9" x 8' 11" (1.747m x 2.716m)

Double glazed window to side. Range of wall, base and drawer units. Laminate worktop. Stainless steel sink with draining board and mixer tap. Fitted hob with extractor hood. Fitted oven. Fitted fridge. Fitted freezer. Laminate flooring.

### **Bedroom One** 16' 10" x 9' 4" (5.136m x 2.834m)

Two double glazed windows to front. Electric wall heater. Carpet. Fitted wardrobe with mirrored doors.

# **Bedroom Two** 11' 5" x 11' 0" (3.487m x 3.350m)

Double glazed window to side. Electric wall heater. Carpet.

# **Bathroom** 6' 9" x 5' 4" (2.045m x 1.616m)

WC. Basin with drawers under. Walk in shower with seat. Heated towel rail. Panelled walls. Laminate flooring. Extractor fan.

#### **Lease Information**

Lease Length – 105 Years remaining Annual Service Charge – £5,200 Approx Ground Rent – £ 460 Approx

Total area: approx. 75.5 sq. metres (812.9 sq. feet)

These particulars are set out as a general outline and does not constitute any part of an offer or contract. We have not tested any services, appliances or equipment and no warranty is given or implied that these are in working order. Fixtures, fittings and furnishings are not included unless specifically described. All measurements, distances and areas are approximate and for guidance only. It should not be assumed that the property remains the same as shown in the photographs.