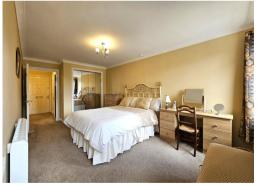

Two large bedrooms are accessed off the entrance hall with the master benefitting from a fitted wardrobe. Completing the property, the modern bathroom is fitted with WC, basin and large shower.

Cathedral Court sits at the top of London Road and benefits from excellent public transport links. This apartment is probably one of the finest in the development which hosts regular events for its members.

### **Bedroom One** 16' 10" x 9' 4" (5.136m x 2.834m)

Two double glazed windows to front. Electric wall heater. Carpet. Fitted wardrobe with mirrored doors.