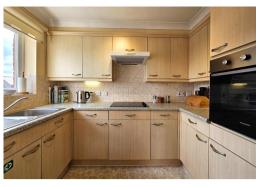

# £140,000

Located in the popular over-55's development at Cathedral Court, this very spacious two bedroom property sits on the third floor and boasts ample space and attractive views.

Accessed via the immaculate and resident-focussed communal areas, the front door opens into an entrance hall with storage cupboards and through to a stunning living / dining room with windows allowing plenty of natural light into the property. A well fitted kitchen is off the living room and overlooks the side of the property.

#### **Kitchen** 5' 9" x 8' 11" (1.747m x 2.716m)

Double glazed window to side. Range of wall, base and drawer units. Laminate worktop. Stainless steel sink with draining board and mixer tap. Fitted hob with extractor hood. Fitted oven. Fitted fridge. Fitted freezer. Laminate flooring.