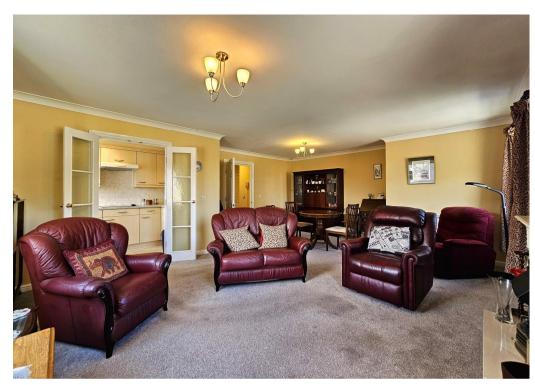

# £140,000

Located in the popular over-55's development at Cathedral Court, this very spacious two bedroom property sits on the third floor and boasts ample space and attractive views.

Accessed via the immaculate and resident-focussed communal areas, the front door opens into an entrance hall with storage cupboards and through to a stunning living / dining room with windows allowing plenty of natural light into the property. A well fitted kitchen is off the living room and overlooks the side of the property.

### **Living Room** 16' 5" x 20' 0" (5.015m x 6.086m)

Three double glazed windows facing the front and side. Electric wall heater. Electric fireplace. Carpet.