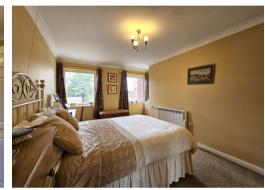

Two large bedrooms are accessed off the entrance hall with the master benefitting from a fitted wardrobe. Completing the property, the modern bathroom is fitted with WC, basin and large shower.

Cathedral Court sits at the top of London Road and benefits from excellent public transport links. This apartment is probably one of the finest in the development which hosts regular events for its members.

### **Bedroom One** 16' 10" x 9' 4" (5.136m x 2.834m)

Two double glazed windows to front. Electric wall heater. Carpet. Fitted wardrobe with mirrored doors.