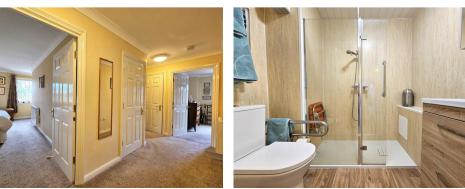

#### **Entrance Hall**

Carpet. Electric wall heater. Airing cupboard. Two additional cupboards.

# **Bathroom** 6' 9" x 5' 4" (2.045m x 1.616m)

WC. Basin with drawers under. Walk in shower with seat. Heated towel rail. Panelled walls. Laminate flooring. Extractor fan.