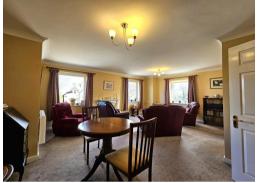

# £140,000

Located in the popular over-55's development at Cathedral Court, this very spacious two bedroom property sits on the third floor and boasts ample space and attractive views.

Accessed via the immaculate and resident-focussed communal areas, the front door opens into an entrance hall with storage cupboards and through to a stunning living / dining room with windows allowing plenty of natural light into the property. A well fitted kitchen is off the living room and overlooks the side of the property.

### **Living Room** 16' 5" x 20' 0" (5.015m x 6.086m)

Three double glazed windows facing the front and side. Electric wall heater. Electric fireplace. Carpet.